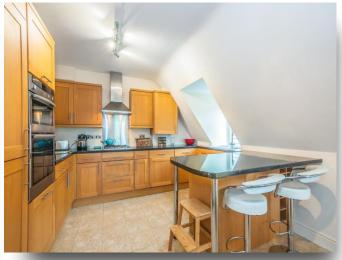

# **Apartment 7 Aragon Court, Shoppenhangers Road, Maidenhead**

A sizeable two double bedroom, two bathroom penthouse apartment situated in this popular gated development, within a short walk of Maidenhead town centre and mainline railway. The property is in excellent condition with spacious accommodation in excess of 1,400 sq ft and comprises; hallway with built-in storage cupboard, large 20' living room, separate 22' reception room with open plan living to the kitchen - well appointed with some integrated appliances, large 17' principal bedroom with en-suite, 15' second double bedroom and modern bathroom.