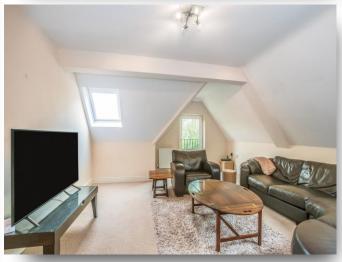

# **Apartment 7 Aragon Court, Shoppenhangers Road, Maidenhead**

A sizeable two double bedroom, two bathroom penthouse apartment situated in this popular gated development, within a short walk of Maidenhead town centre and mainline railway. The property is in excellent condition with spacious accommodation in excess of 1,400 sq ft and comprises; hallway with built-in storage cupboard, large 20' living room, separate 22' reception room with open plan living to the kitchen - well appointed with some integrated appliances, large 17' principal bedroom with en-suite, 15' second double bedroom and modern bathroom.

# **Apartment 7 Aragon Court**

- SUPERB PENTHOUSE APARTMENT
- GATED DEVELOPMENT
- 17' MASTER BEDROOM WITH EN-SUITE
- 15' SECOND DOUBLE BEDROOM
- LARGE 20' LIVING ROOM
- 22' OPEN PLAN KITCHEN/DINING/FAMILY AREA
- EASY ACCESS TO STATION & TOWN CENTRE
- NO ONWARD CHAIN