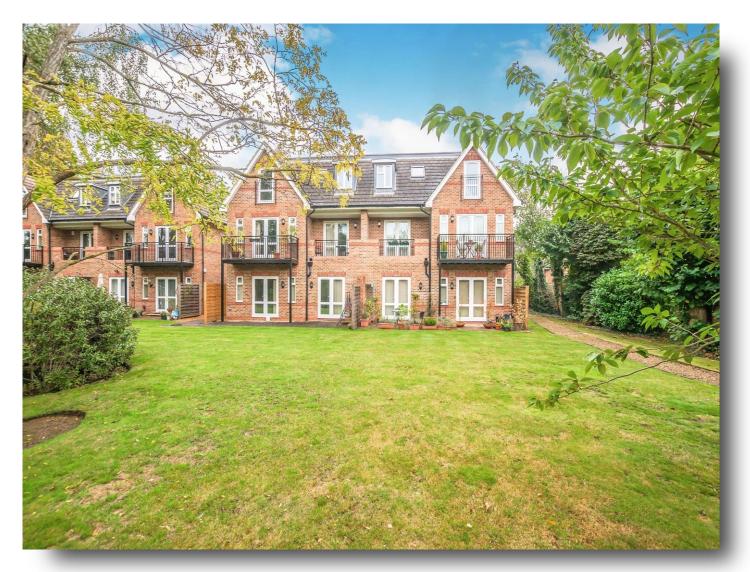

# **Apartment 7 Aragon Court, Shoppenhangers Road, Maidenhead**

A sizeable two double bedroom, two bathroom penthouse apartment situated in this popular gated development, within a short walk of Maidenhead town centre and mainline railway. The property is in excellent condition with spacious accommodation in excess of 1,400 sq ft and comprises; hallway with built-in storage cupboard, large 20' living room, separate 22' reception room with open plan living to the kitchen - well appointed with some integrated appliances, large 17' principal bedroom with en-suite, 15' second double bedroom and modern bathroom.

# **Apartment 7 Aragon Court**

- SUPERB PENTHOUSE APARTMENT
- GATED DEVELOPMENT
- 17' MASTER BEDROOM WITH EN-SUITE
- 15' SECOND DOUBLE BEDROOM
- LARGE 20' LIVING ROOM
- 22' OPEN PLAN KITCHEN/DINING/FAMILY AREA
- EASY ACCESS TO STATION & TOWN CENTRE
- NO ONWARD CHAIN