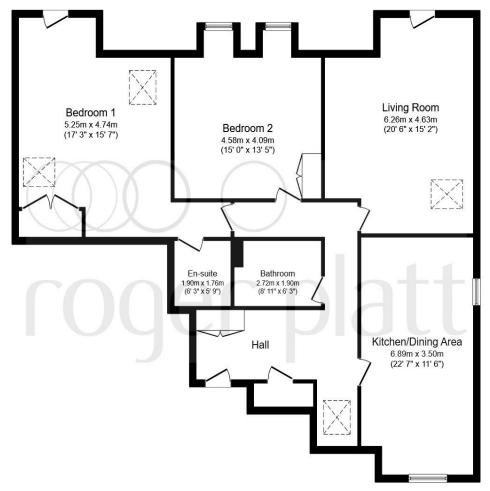

Floor Plan

Total floor area 132.0 sq. m. (1,421 sq. ft.) approx

This floor plan is for illustrative purposes only. It is not drawn to scale. Any measurements, floor areas (including any total floor area), openings and orientation are approximate. No details are guaranteed, they cannot be relied upon for any purpose and they do not form part of any agreement. No liability is taken for any error, omission or misstatement. A party must rely upon its own inspection(s). Plan produced for Roger Platt. Powered by www.focalagent.com