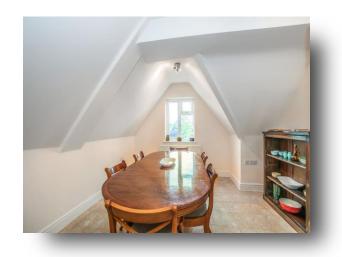

# **Apartment 7 Aragon Court, Shoppenhangers Road, Maidenhead**

A sizeable two double bedroom, two bathroom penthouse apartment situated in this popular gated development, within a short walk of Maidenhead town centre and mainline railway. The property is in excellent condition with spacious accommodation in excess of 1,400 sq ft and comprises; hallway with built-in storage cupboard, large 20' living room, separate 22' reception room with open plan living to the kitchen - well appointed with some integrated appliances, large 17' principal bedroom with en-suite, 15' second double bedroom and modern bathroom.

# **Apartment 7 Aragon Court**

- SUPERB PENTHOUSE APARTMENT
- GATED DEVELOPMENT
- 17' MASTER BEDROOM WITH EN-SUITE
- 15' SECOND DOUBLE BEDROOM
- LARGE 20' LIVING ROOM
- 22' OPEN PLAN KITCHEN/DINING/FAMILY AREA
- EASY ACCESS TO STATION & TOWN CENTRE
- NO ONWARD CHAIN