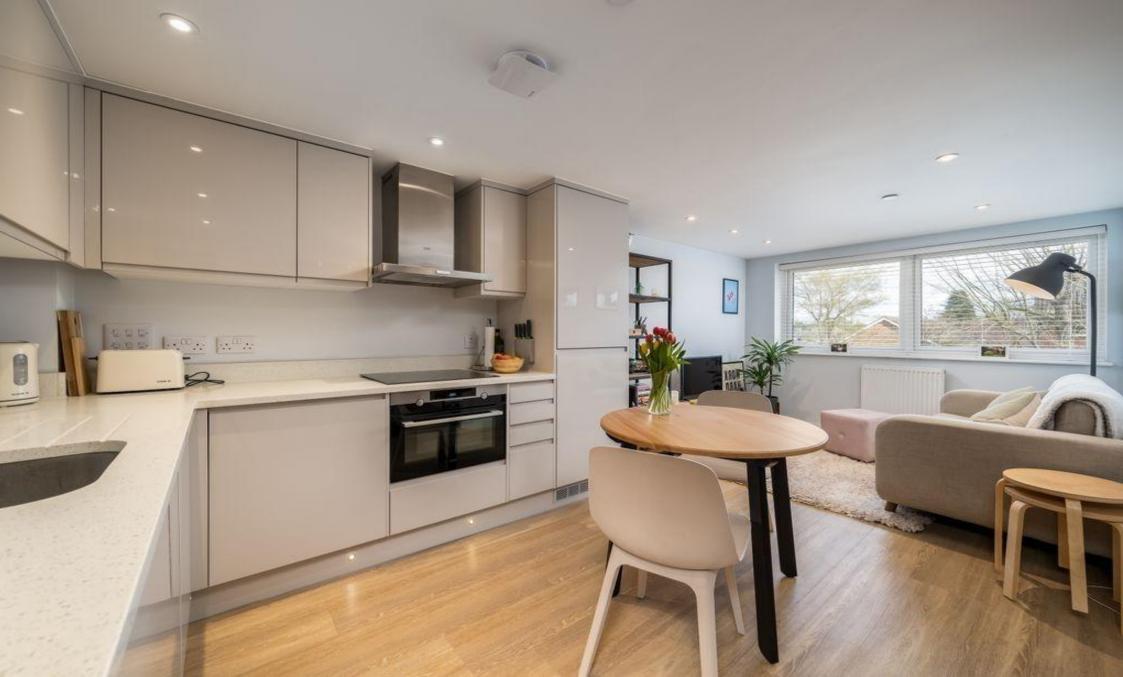

### 1 Lennox House, Ray Park Avenue, Maidenhead

A lovely one bedroom ground floor apartment situated in a tree lined avenue, within easy reach of Maidenhead Town Centre and a short walk to the River Thames. This property is finished to a high standard and benefits from a well-fitted kitchen with in-built appliances, double bedroom with fitted wardrobes and a luxury bathroom,

# 1 Lennox House, Ray Park Avenue

- STYLISH APARTMENT
- ONE BEDROOM
- MODERN FITTED KITCHEN
- MODERN BATHROOM
- RESIDENTS' PARKING
- CLOSE TO TOWN CENTRE
- EASY REACH OF STATION
- NO ONWARD CHAIN

Tenure: Leasehold EPC Rating: C Council Tax Band: C Service Charge: 888.00 Ground Rent: 195.00