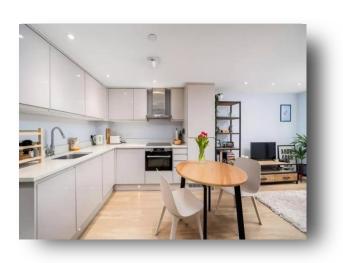

### 1 Lennox House, Ray Park Avenue, Maidenhead

A lovely one bedroom ground floor apartment situated in a tree lined avenue, within easy reach of Maidenhead Town Centre and a short walk to the River Thames. This property is finished to a high standard and benefits from a well-fitted kitchen with in-built appliances, double bedroom with fitted wardrobes and a luxury bathroom,

# 1 Lennox House, Ray Park Avenue

- STYLISH APARTMENT
- ONE BEDROOM
- MODERN FITTED KITCHEN
- MODERN BATHROOM
- RESIDENTS' PARKING
- CLOSE TO TOWN CENTRE
- EASY REACH OF STATION
- NO ONWARD CHAIN

Tenure: Leasehold EPC Rating: C Council Tax Band: C Service Charge: 888.00 Ground Rent: 195.00