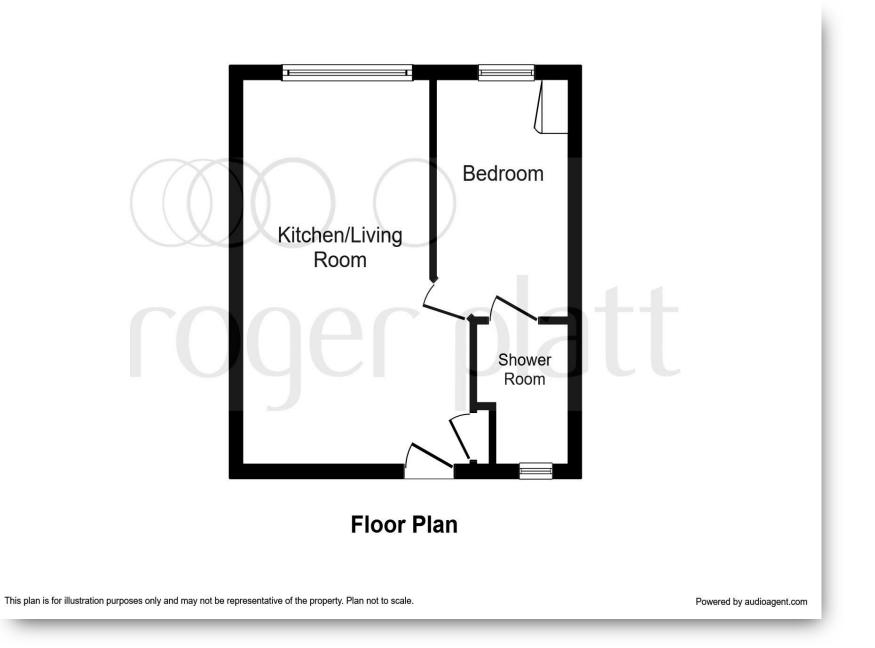

### 1 Lennox House, Ray Park Avenue, Maidenhead

A lovely one bedroom ground floor apartment situated in a tree lined avenue, within easy reach of Maidenhead Town Centre and a short walk to the River Thames. This property is finished to a high standard and benefits from a well-fitted kitchen with in-built appliances, double bedroom with fitted wardrobes and a luxury bathroom,

# 1 Lennox House, Ray Park Avenue

- STYLISH APARTMENT
- ONE BEDROOM
- MODERN FITTED KITCHEN
- MODERN BATHROOM
- RESIDENTS' PARKING
- CLOSE TO TOWN CENTRE
- EASY REACH OF STATION
- NO ONWARD CHAIN

Tenure: Leasehold EPC Rating: C Council Tax Band: C Service Charge: 888.00 Ground Rent: 195.00