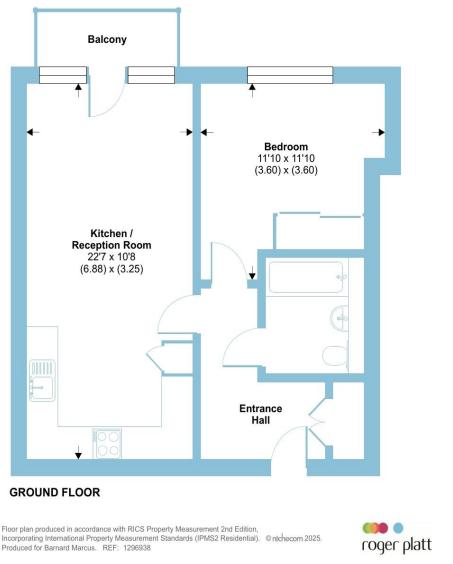

### **Clivemont Road, Maidenhead, SL6**

Approximate Area = 497 sq ft / 46.2 sq m For identification only - Not to scale This development is sure to suit everyone. Not only is it ideal for professionals working in Maidenhead, it is also ideal for those commuting further afield to London, Reading, Slough or High Wycombe. Further to this, Belmont Park is also ideally situated for families seeking wellregarded schools.

# 3 Audrey House, Clivemont Road

- BEAUTIFUL GROUND FLOOR APARTMENT
- CLOSE TO MAIDENHEADS' TOWN CENTRE
- ALLOCATED PARKING
- SIGNIFICANT LIGHTING & ENTERTAINMENT AUDIO IMPROVEMENTS
- DOUBLE BEDROOM WITH BUILT-IN WARDROBE
- OPEN PLAN KITCHEN LIVING ROOM
- STORAGE CUPBOARD IN ENTRANCE HALL
- BALCONY, LONG LEASE