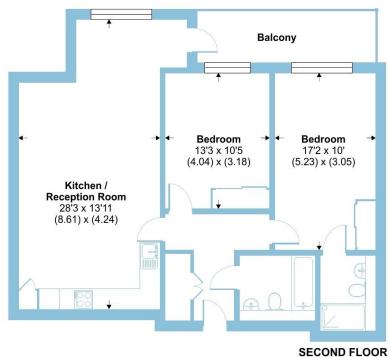

## 18 Exclusive House, Oldfield Road, Maidenhead

Nestled within the esteemed Exclusive House development, this property offers a welcoming retreat in the heart of Maidenhead. This inviting residence blends modern comforts with practicality, providing a haven for relaxation and everyday living. The kitchen is a standout feature, equipped with stylish countertops, high end appliances, and plenty of storage. The bedrooms are ideal sizes, each featuring large windows that frame scenic views of the surrounding area. The master suite includes a modern en-suite bathroom, while an additional family bathroom provides the convenience of a shower over bath. This two-bedroom flat is the largest in the block, which you can see from the floorplan adding that extra space compared to the others in block, making the open plan living kitchen feel so much bigger than the others. This property comes with two underground parking spaces which are gated, also offering high end communal areas that are clearly very well looked after.

# Oldfield Road, Maidenhead, SL6

Approximate Area = 889 sq ft / 82.6 sq m

For identification only - Not to scale