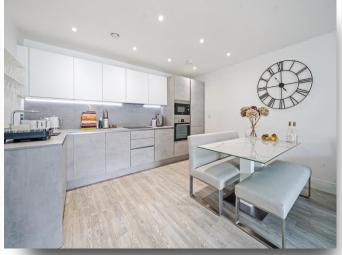

## 18 Exclusive House, Oldfield Road, Maidenhead

Nestled within the esteemed Exclusive House development, this property offers a welcoming retreat in the heart of Maidenhead. This inviting residence blends modern comforts with practicality, providing a haven for relaxation and everyday living. The kitchen is a standout feature, equipped with stylish countertops, high end appliances, and plenty of storage. The bedrooms are ideal sizes, each featuring large windows that frame scenic views of the surrounding area. The master suite includes a modern en-suite bathroom, while an additional family bathroom provides the convenience of a shower over bath. This two-bedroom flat is the largest in the block, which you can see from the floorplan adding that extra space compared to the others in block, making the open plan living kitchen feel so much bigger than the others. This property comes with two underground parking spaces which are gated, also offering high end communal areas that are clearly very well looked after.

### 18 Exclusive House, Oldfield Road

- EXTEEMED EXCLUSIVE HOUSE DEVELOPMENT
- TWO GATED UNDERGROUND PARKING SPACES
- HIGH END COMMUNAL AREAS
- LARGEST APARTMENT IN THE BLOCK
- PLENTY OF STORAGE
- OPEN PLAN KITCHEN LIVING ROOM
- TWO DOUBLE BEDROOMS
- MODERN EN-SUITE & FAMILY BATHROOM