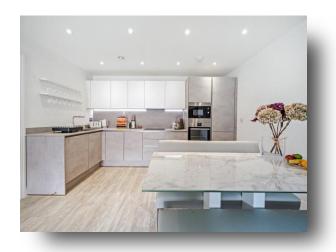

## 18 Exclusive House, Oldfield Road, Maidenhead

Nestled within the esteemed Exclusive House development, this property offers a welcoming retreat in the heart of Maidenhead. This inviting residence blends modern comforts with practicality, providing a haven for relaxation and everyday living. The kitchen is a standout feature, equipped with stylish countertops, high end appliances, and plenty of storage. The bedrooms are ideal sizes, each featuring large windows that frame scenic views of the surrounding area. The master suite includes a modern en-suite bathroom, while an additional family bathroom provides the convenience of a shower over bath. This two-bedroom flat is the largest in the block, which you can see from the floorplan adding that extra space compared to the others in block, making the open plan living kitchen feel so much bigger than the others. This property comes with two underground parking spaces which are gated, also offering high end communal areas that are clearly very well looked after.

### 18 Exclusive House, Oldfield Road

- EXTEEMED EXCLUSIVE HOUSE DEVELOPMENT
- TWO GATED UNDERGROUND PARKING SPACES
- HIGH END COMMUNAL AREAS
- LARGEST APARTMENT IN THE BLOCK
- PLENTY OF STORAGE
- OPEN PLAN KITCHEN LIVING ROOM
- TWO DOUBLE BEDROOMS
- MODERN EN-SUITE & FAMILY BATHROOM