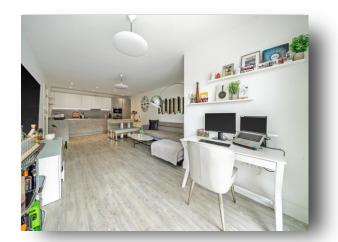

## 18 Exclusive House, Oldfield Road, Maidenhead

Nestled within the esteemed Exclusive House development, this property offers a welcoming retreat in the heart of Maidenhead. This inviting residence blends modern comforts with practicality, providing a haven for relaxation and everyday living. The kitchen is a standout feature, equipped with stylish countertops, high end appliances, and plenty of storage. The bedrooms are ideal sizes, each featuring large windows that frame scenic views of the surrounding area. The master suite includes a modern en-suite bathroom, while an additional family bathroom provides the convenience of a shower over bath. This two-bedroom flat is the largest in the block, which you can see from the floorplan adding that extra space compared to the others in block, making the open plan living kitchen feel so much bigger than the others. This property comes with two underground parking spaces which are gated, also offering high end communal areas that are clearly very well looked after.