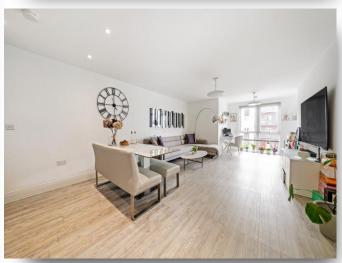

## 18 Exclusive House, Oldfield Road, Maidenhead

Nestled within the esteemed Exclusive House development, this property offers a welcoming retreat in the heart of Maidenhead. This inviting residence blends modern comforts with practicality, providing a haven for relaxation and everyday living. The kitchen is a standout feature, equipped with stylish countertops, high end appliances, and plenty of storage. The bedrooms are ideal sizes, each featuring large windows that frame scenic views of the surrounding area. The master suite includes a modern en-suite bathroom, while an additional family bathroom provides the convenience of a shower over bath. This two-bedroom flat is the largest in the block, which you can see from the floorplan adding that extra space compared to the others in block, making the open plan living kitchen feel so much bigger than the others. This property comes with two underground parking spaces which are gated, also offering high end communal areas that are clearly very well looked after.

### 18 Exclusive House, Oldfield Road

- EXTEEMED EXCLUSIVE HOUSE DEVELOPMENT
- TWO GATED UNDERGROUND PARKING SPACES
- HIGH END COMMUNAL AREAS
- LARGEST APARTMENT IN THE BLOCK
- PLENTY OF STORAGE
- OPEN PLAN KITCHEN LIVING ROOM
- TWO DOUBLE BEDROOMS
- MODERN EN-SUITE & FAMILY BATHROOM