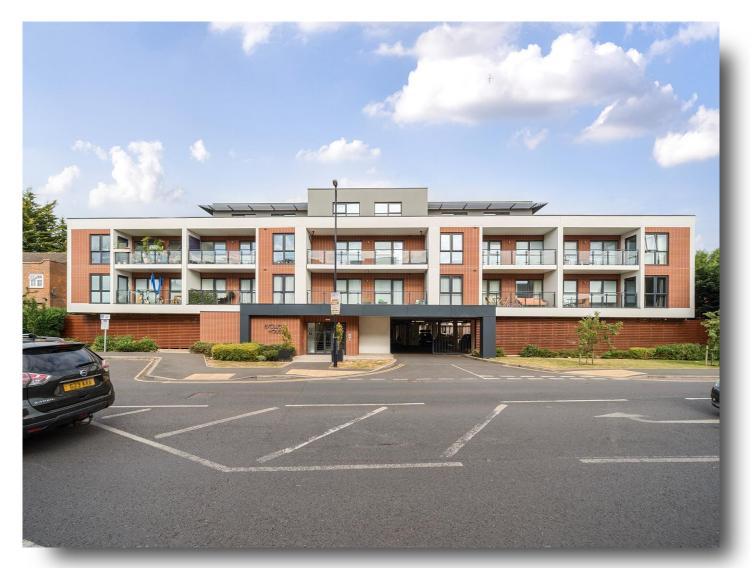

## 18 Exclusive House, Oldfield Road, Maidenhead

Nestled within the esteemed Exclusive House development, this property offers a welcoming retreat in the heart of Maidenhead. This inviting residence blends modern comforts with practicality, providing a haven for relaxation and everyday living. The kitchen is a standout feature, equipped with stylish countertops, high end appliances, and plenty of storage. The bedrooms are ideal sizes, each featuring large windows that frame scenic views of the surrounding area. The master suite includes a modern en-suite bathroom, while an additional family bathroom provides the convenience of a shower over bath. This two-bedroom flat is the largest in the block, which you can see from the floorplan adding that extra space compared to the others in block, making the open plan living kitchen feel so much bigger than the others. This property comes with two underground parking spaces which are gated, also offering high end communal areas that are clearly very well looked after.

### 18 Exclusive House, Oldfield Road

- EXTEEMED EXCLUSIVE HOUSE DEVELOPMENT
- TWO GATED UNDERGROUND PARKING SPACES
- HIGH END COMMUNAL AREAS
- LARGEST APARTMENT IN THE BLOCK
- PLENTY OF STORAGE
- OPEN PLAN KITCHEN LIVING ROOM
- TWO DOUBLE BEDROOMS
- MODERN EN-SUITE & FAMILY BATHROOM