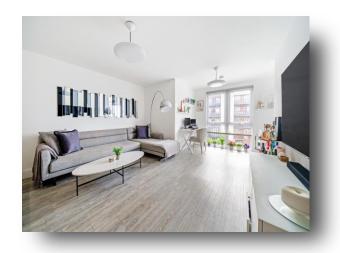

## 18 Exclusive House, Oldfield Road, Maidenhead

Nestled within the esteemed Exclusive House development, this property offers a welcoming retreat in the heart of Maidenhead. This inviting residence blends modern comforts with practicality, providing a haven for relaxation and everyday living. The kitchen is a standout feature, equipped with stylish countertops, high end appliances, and plenty of storage. The bedrooms are ideal sizes, each featuring large windows that frame scenic views of the surrounding area. The master suite includes a modern en-suite bathroom, while an additional family bathroom provides the convenience of a shower over bath. This two-bedroom flat is the largest in the block, which you can see from the floorplan adding that extra space compared to the others in block, making the open plan living kitchen feel so much bigger than the others. This property comes with two underground parking spaces which are gated, also offering high end communal areas that are clearly very well looked after.