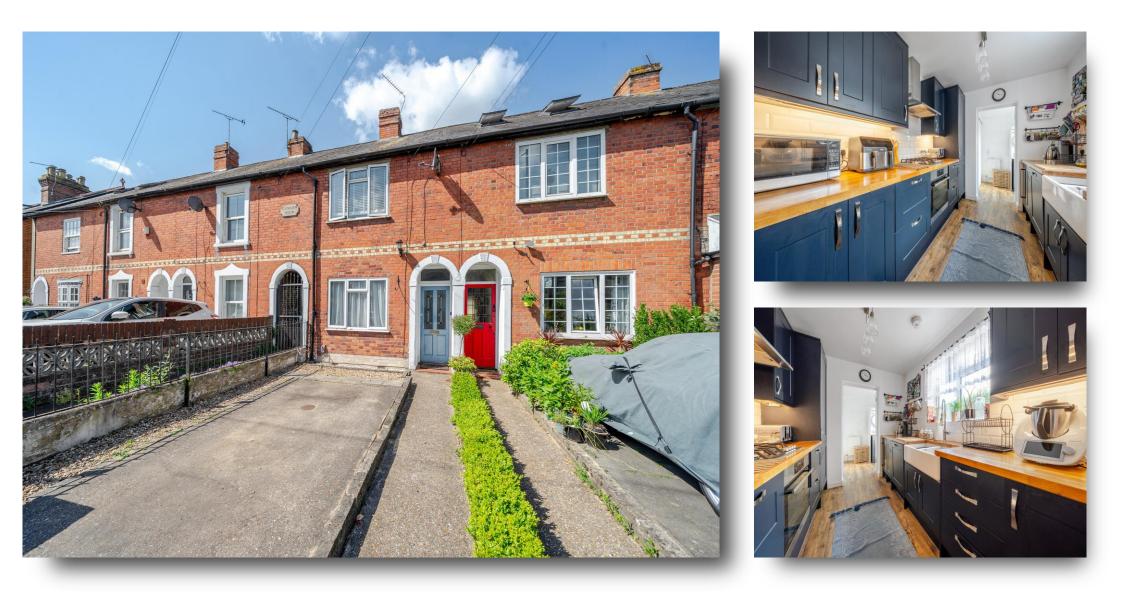

### 57 Furze Platt Road, Maidenhead

In an excellent location between Maidenhead's thriving town centre and Elizabeth Line, a spacious Victorian house with two reception rooms and two double bedrooms, both the kitchen and upstairs bathroom have been replaced in recent years, in addition there is a downstairs WC and utility room, private driveway for two cars and a generous south west facing rear garden. There is further scope for expansion subject to the usual planning consents.

### 57 Furze Platt Road, Maidenhead

- SOUGHT-AFTER LOCATION
- WITHIN WALKING DISTANCE TO FURZE PLATT TRAIN STATION
- WITHIN WALKING DISTANCE TO FURZE PLATT SENIOR SCHOOL
- NATIONAL TRUST WALKING FACILITIES NEAR BY
- SPACIOUS & FLEXIBLE LIVING
- TWO DOUBLE BEDROOMS
- PRIVATE DRIVEWAY
- LOCAL AMENITIES CLOSE TO HAND