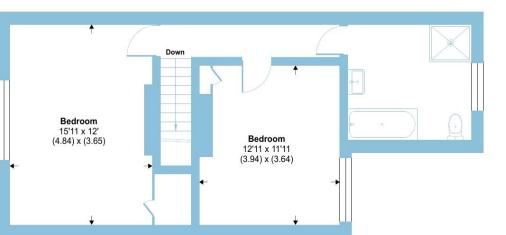

## Furze Platt Road, Maidenhead, SL6

Approximate Area = 1059 sq ft / 98.3 sq m For identification only - Not to scale

#### FIRST FLOOR