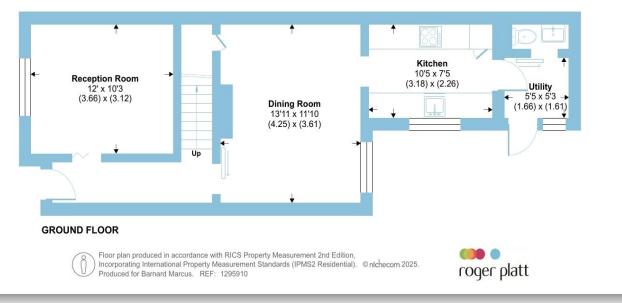

## Furze Platt Road, Maidenhead, SL6

Approximate Area = 1059 sq ft / 98.3 sq m For identification only - Not to scale

#### FIRST FLOOR