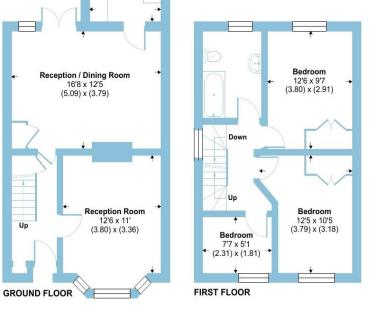

# Alexandra Road, Maidenhead, SL6

Approximate Area = 1383 sq ft / 128.4 sq m Limited Use Area(s) = 12 sq ft / 1.1 sq m Total = 1395 sq ft / 129.5 sq m

For identification only - Not to scale

**Denotes restricted** head height

Sun Room/Utility

(2.87) x (2.55) -

9'5 x 8'4

10'11 x 7'7

(3.32) x (2.32)

Floor plan produced in accordance with RICS Property Measurement 2nd Edition, Incorporating International Property Measurement Standards (IPMS2 Residential). © nichecom 2025. Produced for Barnard Marcus. REF: 1294395

The property has been wellmaintained by the current owners who have grown their family there for the last 24 years! The home provides generous accommodation, arranged over three floors.

The light, bright hallway has cloak storage, stairs to the first floor and access to the sitting room with high ceilings and feature fireplace. There is a separate second reception/family area and this in turn leads into the well-appointed kitchen. There is also a ground floor cloakroom and to the rear of the property, a sun room/utility with access to the rear garden.

The first floor has two double bedrooms, a single/office room and a modern family bathroom, from the landing, there are stairs to the loft room - a large dual aspect principal bedroom with fitted wardrobes and a lovely en-suite.