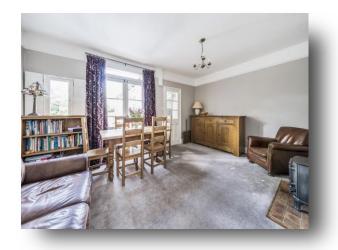

The property has been wellmaintained by the current owners who have grown their family there for the last 24 years! The home provides generous accommodation, arranged over three floors.

The light, bright hallway has cloak storage, stairs to the first floor and access to the sitting room with high ceilings and feature fireplace. There is a separate second reception/family area and this in turn leads into the well-appointed kitchen. There is also a ground floor cloakroom and to the rear of the property, a sun room/utility with access to the rear garden.