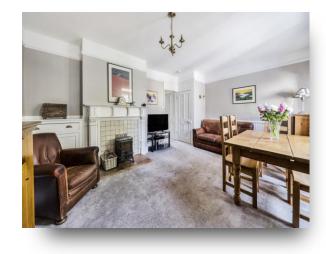

The property has been wellmaintained by the current owners who have grown their family there for the last 24 years! The home provides generous accommodation, arranged over three floors.

The light, bright hallway has cloak storage, stairs to the first floor and access to the sitting room with high ceilings and feature fireplace. There is a separate second reception/family area and this in turn leads into the well-appointed kitchen. There is also a ground floor cloakroom and to the rear of the property, a sun room/utility with access to the rear garden.