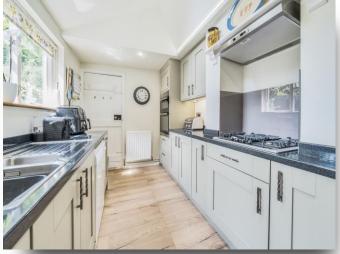

The property has been wellmaintained by the current owners who have grown their family there for the last 24 years! The home provides generous accommodation, arranged over three floors.

The light, bright hallway has cloak storage, stairs to the first floor and access to the sitting room with high ceilings and feature fireplace. There is a separate second reception/family area and this in turn leads into the well-appointed kitchen. There is also a ground floor cloakroom and to the rear of the property, a sun room/utility with access to the rear garden.