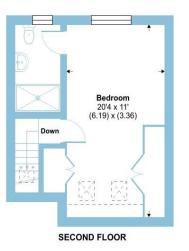

# Alexandra Road, Maidenhead, SL6

Approximate Area = 1383 sq ft / 128.4 sq m Limited Use Area(s) = 12 sq ft / 1.1 sq m Total = 1395 sq ft / 129.5 sq m

For identification only - Not to scale

**Denotes restricted** head height

Sun Room/Utility

(2.87) x (2.55) -

9'5 x 8'4

10'11 x 7'7

(3.32) x (2.32)

Floor plan produced in accordance with RICS Property Measurement 2nd Edition, Incorporating International Property Measurement Standards (IPMS2 Residential). © nichecom 2025. Produced for Barnard Marcus. REF: 1294395

The first floor has two double bedrooms, a single/office room and a modern family bathroom, from the landing, there are stairs to the loft room - a large dual aspect principal bedroom with fitted wardrobes and a lovely en-suite.