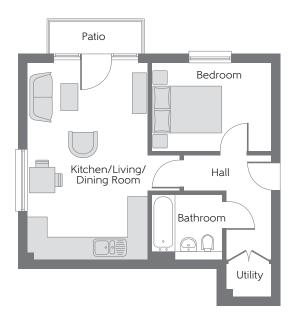

#### Apartments 22, 29, 36 & 43

Kitchen/Living/ Dining Room

6.403m x 3.320m 21'0" x 10'11" 11'0" x 9'11" Bedroom 3.353m x 3.020m