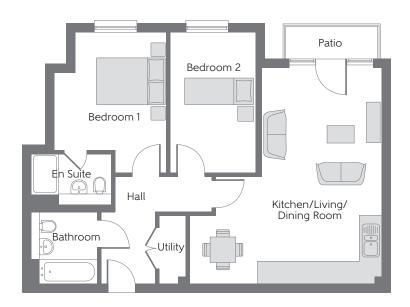

# The Jasper Apartments 24, 31, 38 & 45

Kitchen/Living/

 Dining Room
 5.991m x 5.299m
 19'8" x 17'5"

 Bedroom 1
 3.730m x 3.294m
 12'3" x 10'10"

 Bedroom 2
 3.735m x 3.341m
 12'3" x 11'0"