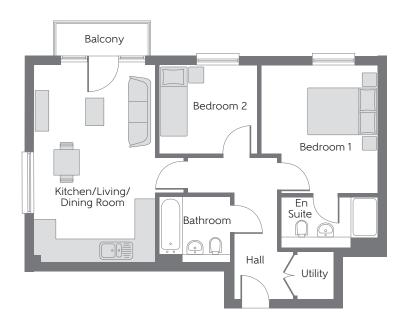

# The Onyx Apartments 23, 30, 37 & 44

| Kitchen/Living/<br>Dining Room | 5.707m x 5.278m | 18'9" × 17'4"  |
|--------------------------------|-----------------|----------------|
| Bedroom 1                      | 3.445m x 3.319m | 11′4″ × 10′11″ |
| Bedroom 2                      | 3.420m x 3.333m | 11′3″ × 10′11″ |