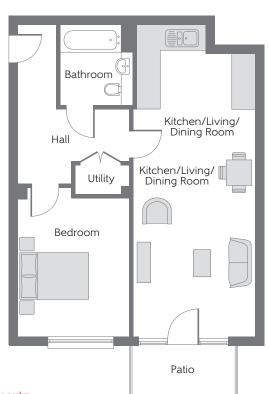

#### Apartments 25, 32, 39 & 46

Kitchen/Living/

Dining Room 6.875m x 3.255m 22'7" x 10'8" Bedroom 3.708m x 3.572m 12'2" x 11'9"