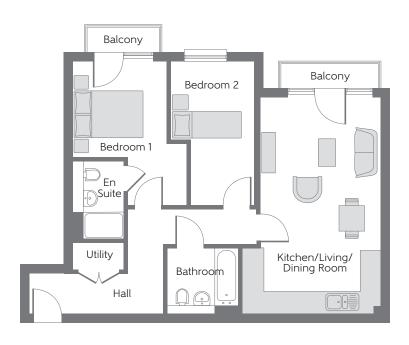

# The Onyx Apartments 23, 30, 37 & 44

| Kitchen/Living/<br>Dining Room | 5.707m x 5.278m | 18'9" × 17'4"  |
|--------------------------------|-----------------|----------------|
| Bedroom 1                      | 3.445m x 3.319m | 11′4″ × 10′11″ |
| Bedroom 2                      | 3.420m x 3.333m | 11′3″ × 10′11″ |