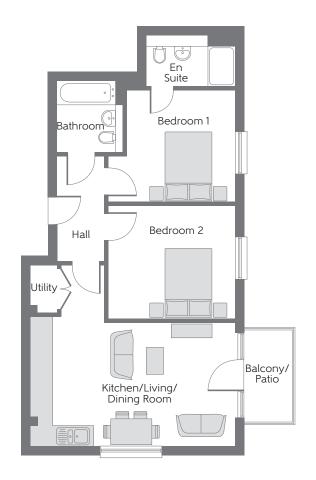

# The Beryl Apartment 27

 Kitchen/Living/<br/>Dining Room
 6.373m x 5.652m
 20'11" x 18'7"

 Bedroom 1
 4.145m x 3.315m
 13'7" x 10'11"

 Bedroom 2
 4.155m x 2.504m
 13'8" x 8'3"