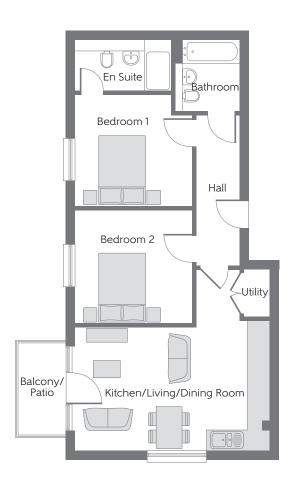

# The Beryl Apartment 27

 Kitchen/Living/<br/>Dining Room
 6.373m x 5.652m
 20'11" x 18'7"

 Bedroom 1
 4.145m x 3.315m
 13'7" x 10'11"

 Bedroom 2
 4.155m x 2.504m
 13'8" x 8'3"