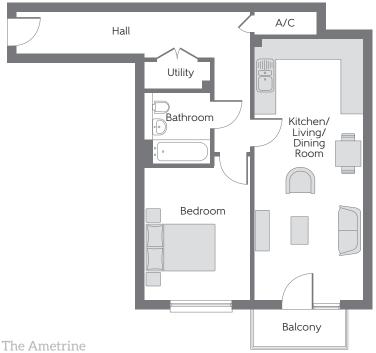

Third Floor

Second Floor

First Floor

**Ground Floor** 

The Tanzanite **Apartment 21** 

Kitchen/Living/ Dining Room

Bedroom

5.783m x 3.567m 19'0" x 11'8" 11'7" × 8'6" 3.533m x 2.599m