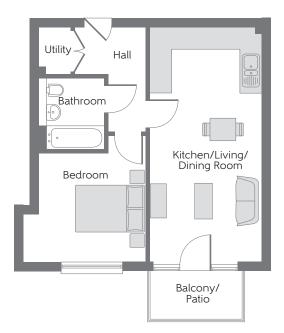

#### Apartments 22, 29, 36 & 43

Kitchen/Living/ Dining Room

6.403m x 3.320m 21'0" x 10'11" 11'0" x 9'11" Bedroom 3.353m x 3.020m