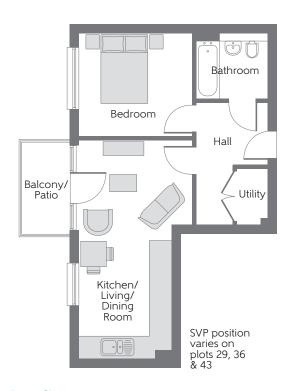

### The Larimar Apartments 28, 35 & 42

 Kitchen/Living/
 5.757m x 3.560m
 18'11" x 11'8"

 Bedroom 1
 3.766m x 3.465m
 12'4" x 11'4"

 Bedroom 2
 2.895m x 2.608m
 9'6" x 8'7"