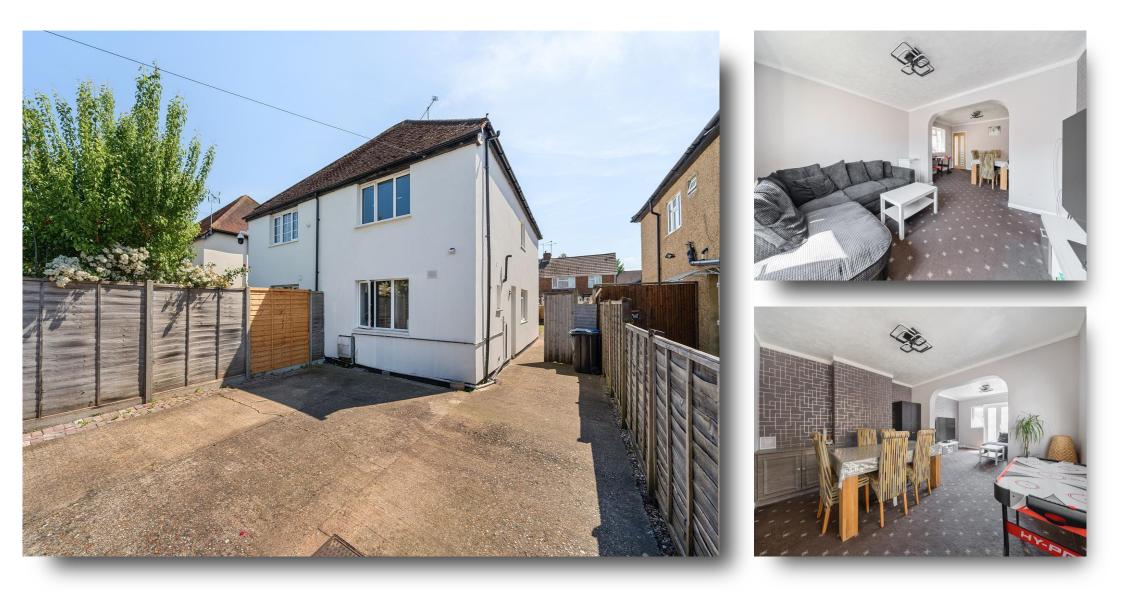

#### 3 School Lane, Maidenhead

Tucked away towards the end of this cul-de-sac is this larger than average, three double bedroom extended semi-detached home, located within a short walk from Furze Platt station and Maidenhead Crossrail station. The property has been extended to the rear, creating larger than average accommodation and has been well maintained. The entrance lobby gives access to the living room and extended family area and completing the ground floor is the fitted kitchen and family bathroom. Upstairs, there are three very well-proportioned double bedrooms. The enclosed rear garden is mainly laid to lawn and there is also side access. To the front of the property, there is off street parking for two cars.

### 3 School Lane, Maidenhead

- EXTENDED SEMI-DETACHED HOME
- CUL-DE-SAC LOCATION
- EASY ACCESS TO TOWN CENTRE
- THREE DOUBLE BEDROOMS
- MODERN FITTED KITCHEN
- DRIVEWAY PARKING
- ENCLOSED REAR GARDEN
- CLOSE TO STATIONS AT MAIDENHEAD & FURZE PLATT