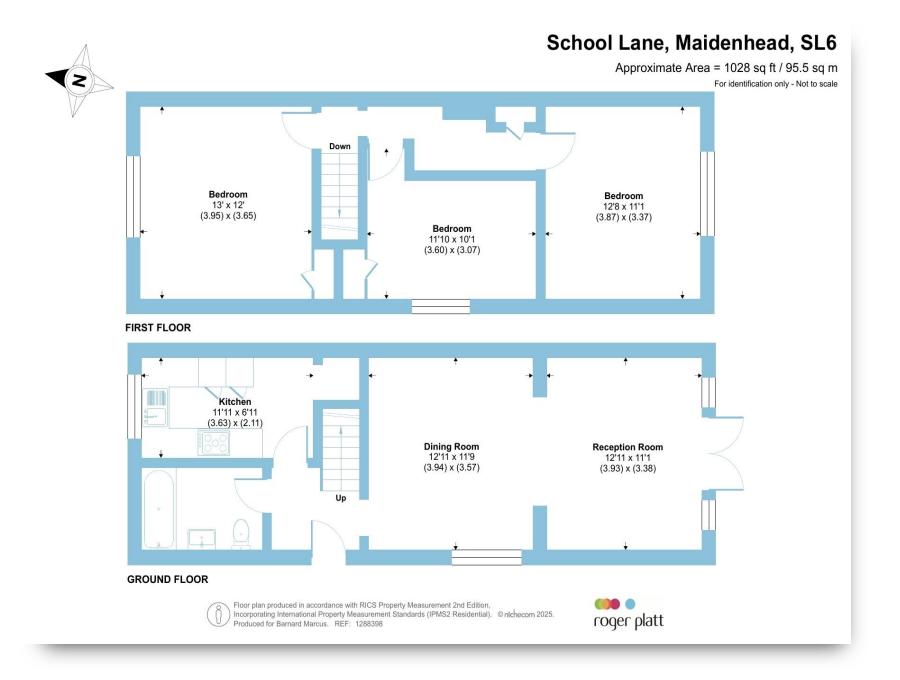

#### 3 School Lane, Maidenhead

Tucked away towards the end of this cul-de-sac is this larger than average, three double bedroom extended semi-detached home, located within a short walk from Furze Platt station and Maidenhead Crossrail station. The property has been extended to the rear, creating larger than average accommodation and has been well maintained. The entrance lobby gives access to the living room and extended family area and completing the ground floor is the fitted kitchen and family bathroom. Upstairs, there are three very well-proportioned double bedrooms. The enclosed rear garden is mainly laid to lawn and there is also side access. To the front of the property, there is off street parking for two cars.