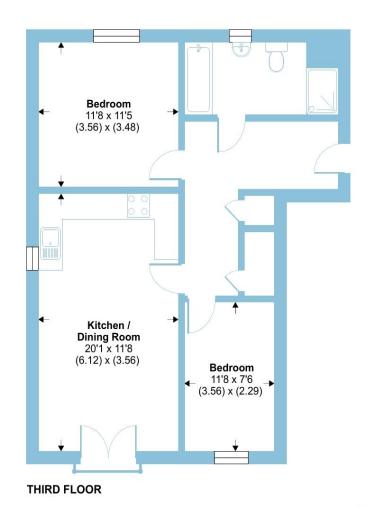

# Delta Court, Grenfell Road, Maidenhead, SL6

Approximate Area = 685 sq ft / 63.6 sq m
For identification only - Not to scale