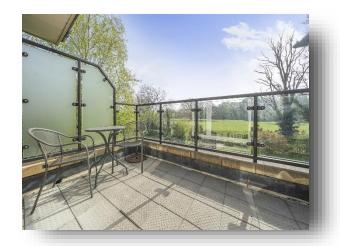

# 15 South Riding Shoppenhangers Road, Maidenhead

A spacious two-bedroom, two-bathroom first floor apartment with two balconies - one to the front and one to the rear overlooking the golf course.

## Shoppenhangers Road, Maidenhead, SL6

A spacious two-bedroom, two-bathroom first floor apartment with two balconies - one to the front and one to the rear overlooking the golf course.

The property is in a gated development and within easy reach of the town centre and train station - approx 10-15 min walk. There is also allocated parking and the property is being sold with NO ONWARD CHAIN and a Share of the Freehold.

The principal bedroom has an ensuite, fitted wardrobes and access to the balcony and there is a further double bedroom and modern bathroom.

Floor plan produced in accordance with RICS Property Measurement 2nd Edition, Incorporating International Property Measurement Standards (IPMS2 Residential). © nichecom 2025. Produced for Barnard Marcus. REF: 1269812