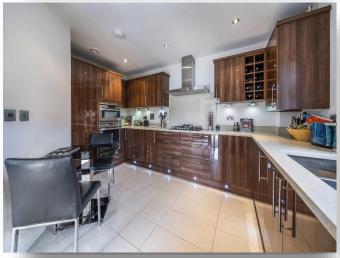

The communal entrance is accessed via secure system and is very-well maintained with lift access to the upper floors.

The apartment is light & bright with a good size hallway with cupboard space for storage, a lovely sitting room with doors to the balcony and into the well-appointed kitchen/breakfast room.