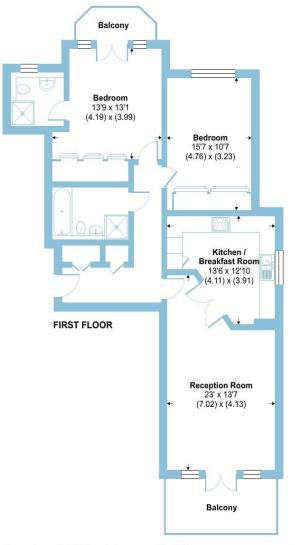

## Shoppenhangers Road, Maidenhead, SL6

A spacious two-bedroom, two-bathroom first floor apartment with two balconies - one to the front and one to the rear overlooking the golf course.

The property is in a gated development and within easy reach of the town centre and train station - approx 10-15 min walk. There is also allocated parking and the property is being sold with NO ONWARD CHAIN and a Share of the Freehold.

The communal entrance is accessed via secure system and is very-well maintained with lift access to the upper floors.

The apartment is light & bright with a good size hallway with cupboard space for storage, a lovely sitting room with doors to the balcony and into the well-appointed kitchen/breakfast room.

The principal bedroom has an ensuite, fitted wardrobes and access to the balcony and there is a further double bedroom and modern bathroom.

Floor plan produced in accordance with RICS Property Measurement 2nd Edition, Incorporating International Property Measurement Standards (IPMS2 Residential). © nichecom 2025. Produced for Barnard Marcus. REF: 1269812

## 15 South Riding, Shoppenhangers Road, Maidenhead

- SUPERB FIRST FLOOR APARTMENT
- TWO DOUBLE BEDROOMS
- **EN-SUITE TO MAIN BEDROOM**
- TWO BALCONIES
- SECURE GATED DEVELOPMENT
- CLOSE TO TOWN CENTRE & STATION
- SHARE OF FREEHOLD
- NO ONWARD CHAIN