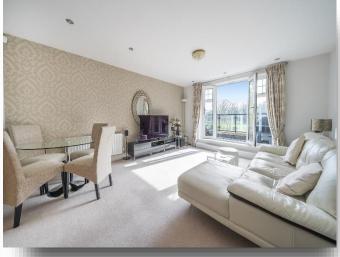

The communal entrance is accessed via secure system and is very-well maintained with lift access to the upper floors.

The apartment is light & bright with a good size hallway with cupboard space for storage, a lovely sitting room with doors to the balcony and into the well-appointed kitchen/breakfast room.