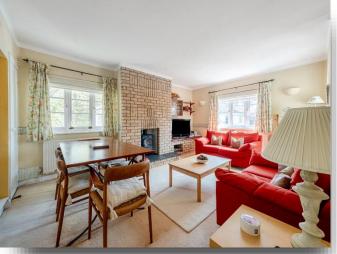

### **Wexford Court Oldfield Road, Maidenhead**

A fantastic two-bedroom balcony maisonette with built in storage and an en-suite to the master bedroom. Both bedrooms are really good-sized doubles. The maisonette benefits from a private balcony and garage! Being sold with no onward chain.

### **Wexford Court Oldfield Road, Maidenhead**

- PRIVATE BALCONY
- GARAGE
- NO ONWARD CHAIN
- SEPERATE KITCHEN
- EN-SUITE
- BUILT IN STORAGE
- TWO-BEDROOMS