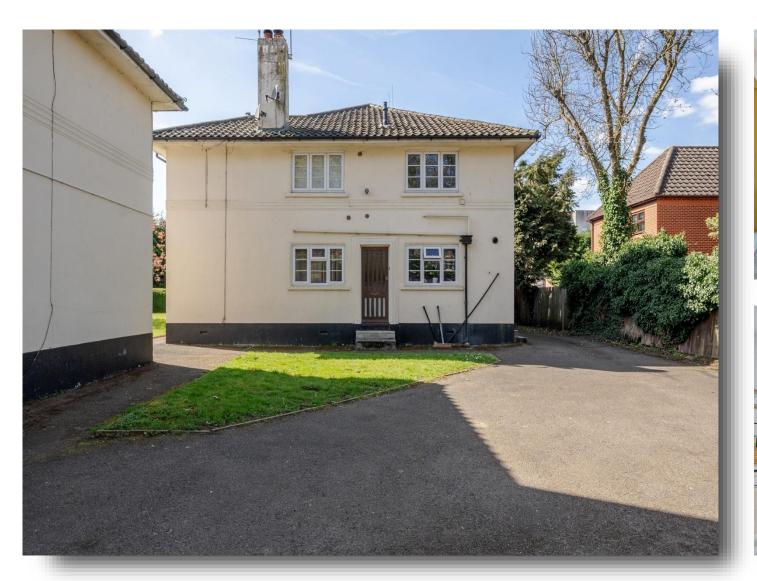

### **Wexford Court Oldfield Road, Maidenhead**

A fantastic two-bedroom balcony maisonette with built in storage and an en-suite to the master bedroom. Both bedrooms are really good-sized doubles. The maisonette benefits from a private balcony and garage! Being sold with no onward chain.

### **Wexford Court Oldfield Road, Maidenhead**

- PRIVATE BALCONY
- GARAGE
- NO ONWARD CHAIN
- SEPERATE KITCHEN
- EN-SUITE
- BUILT IN STORAGE
- TWO-BEDROOMS