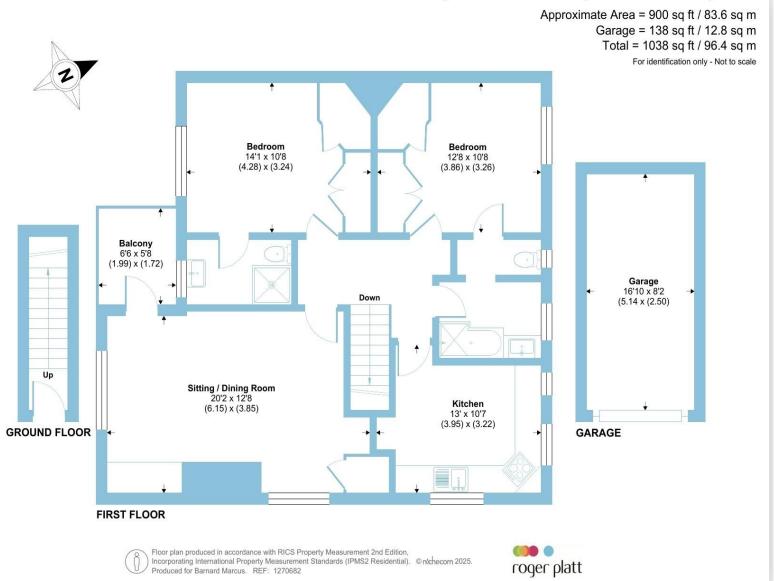

# Wexford Court, Oldfield Road, Maidenhead, SL6

Produced for Barnard Marcus. REF: 1270682