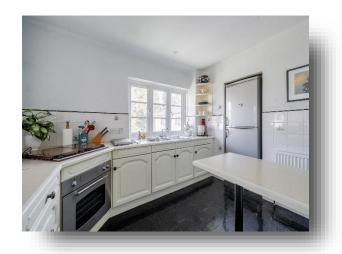

### **Wexford Court Oldfield Road, Maidenhead**

A fantastic two-bedroom balcony maisonette with built in storage and an en-suite to the master bedroom. Both bedrooms are really good-sized doubles. The maisonette benefits from a private balcony and garage! Being sold with no onward chain.

### **Wexford Court Oldfield Road, Maidenhead**

- PRIVATE BALCONY
- GARAGE
- NO ONWARD CHAIN
- SEPERATE KITCHEN
- EN-SUITE
- BUILT IN STORAGE
- TWO-BEDROOMS