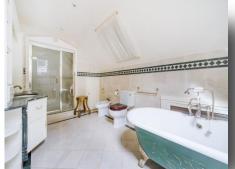

There is also a snug, a plant room, laundry/cloakroom and steps to the fabulous leisure complex with a lovely, vaulted ceiling, heated swimming pool, sauna and changing room.

Stairs from the snug lead to a further first floor bedroom with en-suite bathroom & steam room, balcony and gym. Also, from the snug you can access a second dining room with double doors opening to a large family room that has doors to the garden terrace and seating area.