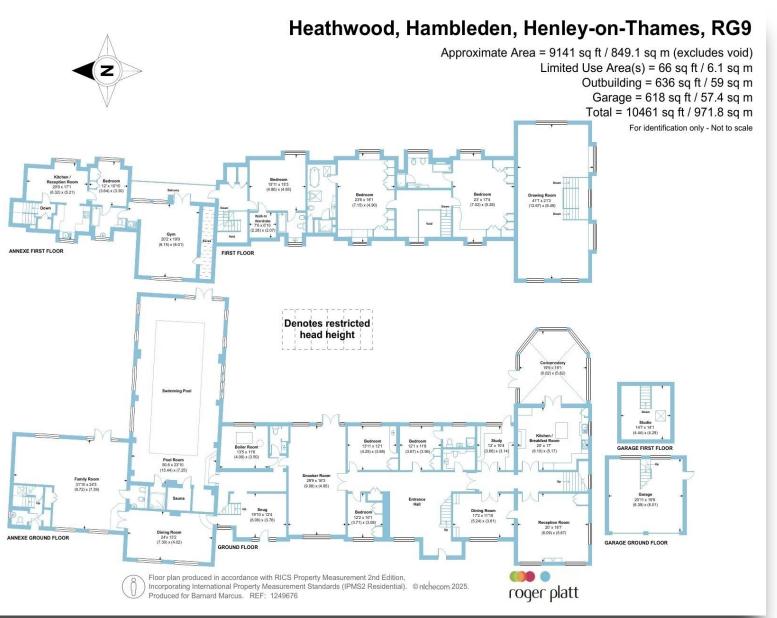

## **Heathwood, Hambleden, Henley-On-Thames**

Heathwood sits in an Area of Outstanding Natural Beauty in the Chiltern Hills. This substantial family home provides highly flexible accommodation in excess of 10,000 sq. feet - including a fabulous leisure facility and self-contained annexe.

Heathwood sits in an Outstanding Natural Beauty in the Chiltern Hills. This substantial family home provides highly flexible accommodation in excess of 10,000 sq. feet - including a fabulous leisure facility and self-contained annexe providing rental income opportunities or space for extended family.