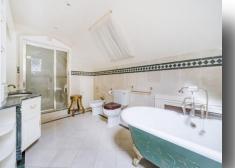

The light and bright reception hall has parquet flooring and is currently used as a sitting area. To the right of the hallway through double glazed doors is a dining room and a door to a twin-aspect sitting room.

Adjacent is the kitchen/breakfast room-well-appointed with a range of units arranged around a central island and some integrated appliances, stone flooring and double doors to the conservatory that has doors to the garden.

Stairs lead to a magnificent drawing room, a great space, ideal for dining or entertaining. Further accommodation on the ground floor includes; study, three bedrooms - one with an en-suite shower room and there is a fantastic snooker room.

There is also a snug, a plant room, laundry/cloakroom and steps to the fabulous leisure complex with a lovely, vaulted ceiling, heated swimming pool, sauna and changing room.

Stairs from the snug lead to a further first floor bedroom with en-suite bathroom & steam room, balcony and gym. Also, from the snug you can access a second dining room with double doors opening to a large family room that has doors to the garden terrace and seating area.