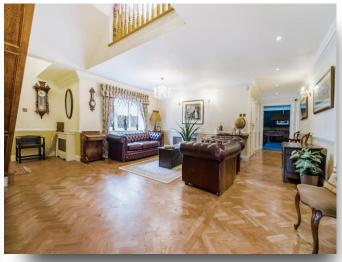

The light and bright reception hall has parquet flooring and is currently used as a sitting area. To the right of the hallway through double glazed doors is a dining room and a door to a twin-aspect sitting room.