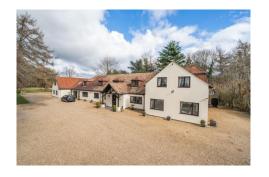

## **Heathwood, Hambleden, Henley-On-Thames**

Heathwood sits in an Area of Outstanding Natural Beauty in the Chiltern Hills. This substantial family home provides highly flexible accommodation in excess of 10,000 sq. feet - including a fabulous leisure facility and self-contained annexe.

Heathwood sits in an Outstanding Natural Beauty in the Chiltern Hills. This substantial family home provides highly flexible accommodation in excess of 10,000 sq. feet - including a fabulous leisure facility and self-contained annexe providing rental income opportunities or space for extended family.

## Heathwood, Hambleden

- SIZEABLE COUNTRY HOME IN EXCESS OF 10,000 SQ FT
- AREA OF OUTSTANDING NATURAL BEAUTY
- SUBSTANTIAL GROUNDS AROUND 6 ACRES
- **SELF-CONTAINED ANNEXE**
- SUPERB LEISURE COMPLEX WITH INDOOR POOL
- **TENNIS COURT**
- SWEEPING DRIVEWAY BEHIND GATED ACCESS
- PRIVACY AND SECLUSION