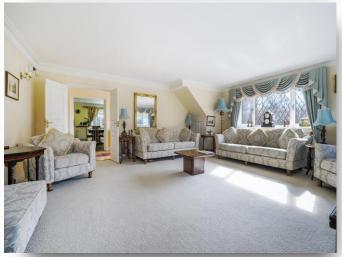

Stairs lead to a magnificent drawing room, a great space, ideal for dining or entertaining. Further accommodation on the ground floor includes; study, three bedrooms - one with an en-suite shower room and there is a fantastic snooker room.

There is also a snug, a plant room, laundry/cloakroom and steps to the fabulous leisure complex with a lovely, vaulted ceiling, heated swimming pool, sauna and changing room.

Stairs from the snug lead to a further first floor bedroom with en-suite bathroom & steam room, balcony and gym. Also, from the snug you can access a second dining room with double doors opening to a large family room that has doors to the garden terrace and seating area.