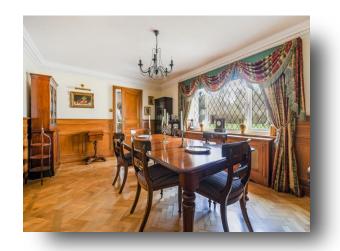

The light and bright reception hall has parquet flooring and is currently used as a sitting area. To the right of the hallway through double glazed doors is a dining room and a door to a twin-aspect sitting room.