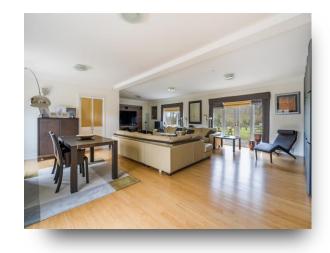

There is also a snug, a plant room, laundry/cloakroom and steps to the fabulous leisure complex with a lovely, vaulted ceiling, heated swimming pool, sauna and changing room.

Stairs from the snug lead to a further first floor bedroom with en-suite bathroom & steam room, balcony and gym. Also, from the snug you can access a second dining room with double doors opening to a large family room that has doors to the garden terrace and seating area.