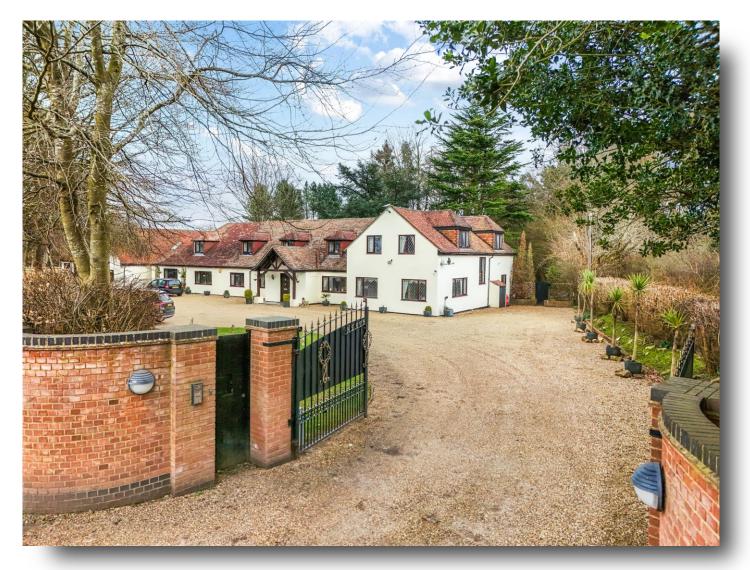

## **Heathwood, Hambleden, Henley-On-Thames**

Heathwood sits in an Area of Outstanding Natural Beauty in the Chiltern Hills. This substantial family home provides highly flexible accommodation in excess of 10,000 sq. feet - including a fabulous leisure facility and self-contained annexe.

Heathwood sits in an Outstanding Natural Beauty in the Chiltern Hills. This substantial family home provides highly flexible accommodation in excess of 10,000 sq. feet - including a fabulous leisure facility and self-contained annexe providing rental income opportunities or space for extended family.

## Heathwood, Hambleden

- SIZEABLE COUNTRY HOME IN EXCESS OF 10,000 SQ FT
- AREA OF OUTSTANDING NATURAL BEAUTY
- SUBSTANTIAL GROUNDS AROUND 6 ACRES
- **SELF-CONTAINED ANNEXE**
- SUPERB LEISURE COMPLEX WITH INDOOR POOL
- **TENNIS COURT**
- SWEEPING DRIVEWAY BEHIND GATED ACCESS
- PRIVACY AND SECLUSION