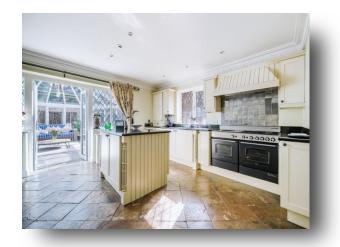

Adjacent is the kitchen/breakfast room-well-appointed with a range of units arranged around a central island and some integrated appliances, stone flooring and double doors to the conservatory that has doors to the garden.