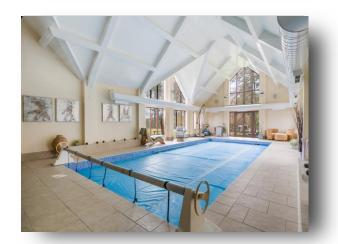

There is also a snug, a plant room, laundry/cloakroom and steps to the fabulous leisure complex with a lovely, vaulted ceiling, heated swimming pool, sauna and changing room.

Stairs from the snug lead to a further first floor bedroom with en-suite bathroom & steam room, balcony and gym. Also, from the snug you can access a second dining room with double doors opening to a large family room that has doors to the garden terrace and seating area.

## Heathwood, Hambleden

- SIZEABLE COUNTRY HOME IN EXCESS OF 10,000 SQ FT
- AREA OF OUTSTANDING NATURAL BEAUTY
- SUBSTANTIAL GROUNDS AROUND 6 ACRES
- **SELF-CONTAINED ANNEXE**
- SUPERB LEISURE COMPLEX WITH INDOOR POOL
- **TENNIS COURT**
- SWEEPING DRIVEWAY BEHIND GATED ACCESS
- PRIVACY AND SECLUSION