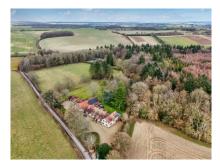

## **Heathwood, Hambleden, Henley-On-Thames**

Heathwood sits in an Area of Outstanding Natural Beauty in the Chiltern Hills. This substantial family home provides highly flexible accommodation in excess of 10,000 sq. feet - including a fabulous leisure facility and self-contained annexe.

Heathwood sits in an Outstanding Natural Beauty in the Chiltern Hills. This substantial family home provides highly flexible accommodation in excess of 10,000 sq. feet - including a fabulous leisure facility and self-contained annexe providing rental income opportunities or space for extended family.

## Heathwood, Hambleden

- SIZEABLE COUNTRY HOME IN EXCESS OF 10,000 SQ FT
- AREA OF OUTSTANDING NATURAL BEAUTY
- SUBSTANTIAL GROUNDS AROUND 6 ACRES
- **SELF-CONTAINED ANNEXE**
- SUPERB LEISURE COMPLEX WITH INDOOR POOL
- **TENNIS COURT**
- SWEEPING DRIVEWAY BEHIND GATED ACCESS
- PRIVACY AND SECLUSION