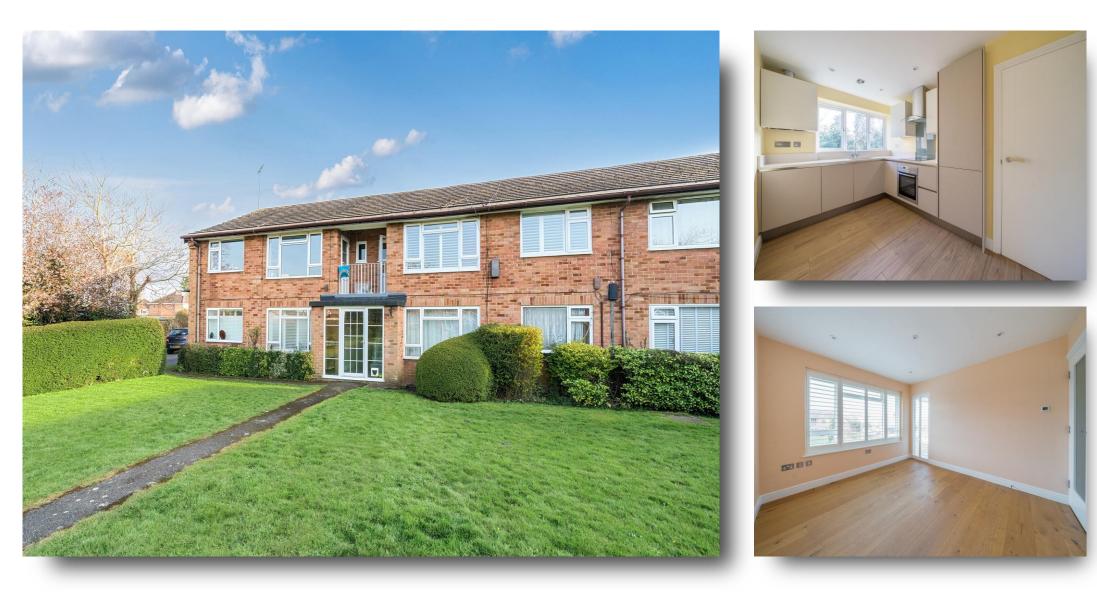

#### 4 Prince Andrew Close, Maidenhead

A first floor, two double-bedroom balcony flat which is well presented throughout. This apartment is spacious and will prove very popular. Located within walking distance of Maidenhead town centre. This property benefits from a garage as well!

## 4 Prince Andrew Close, Maidenhead

- BALCONY
- GARAGE
- WELL-PRESENTED
- SEPERATE KITCHEN
- WALKING DISTANCE TO TOWN CENTRE
- TWO DOUBLE-BEDROOMS

Tenure: Leasehold EPC Rating: C Council Tax Band: C Service Charge: 1545.00 Ground Rent: 15.00 This is a Leasehold property with details as follows; Term of Lease 1000 years from 13 May 1970.