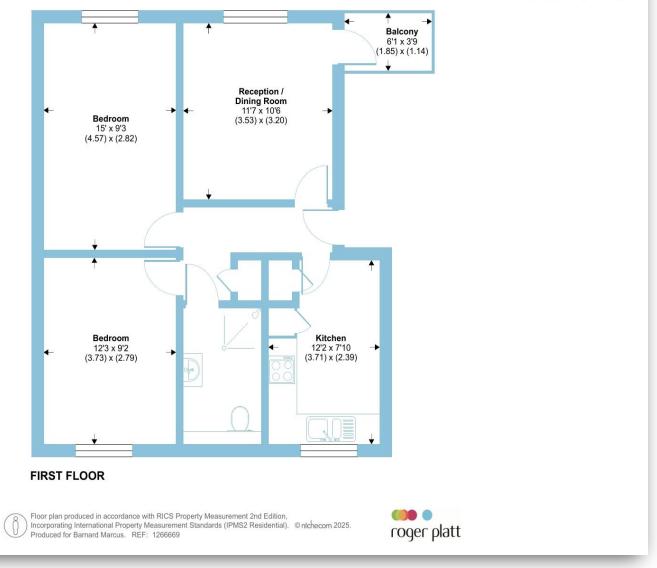

## Prince Andrew Close, Maidenhead, SL6

Approximate Area = 607 sq ft / 56.4 sq m

For identification only - Not to scale