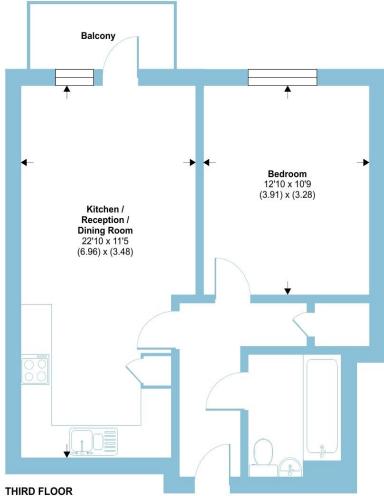

## Wallingford Way, Maidenhead, SL6

Approximate Area = 519 sq ft / 48.2 sq m

For identification only - Not to scale

Floor plan produced in accordance with RICS Property Measurement 2nd Edition, Incorporating International Property Measurement Standards (IPMS2 Residential). © n\checom 2025. Produced for Barnard Marcus. REF: 1268223