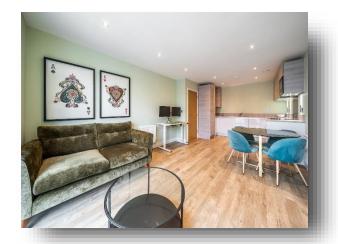

A beautifully presented and spacious one bedroom apartment with an open-plan kitchen and balcony!

The bedroom is a goodsized double bedroom with floor to ceiling windows, making it a naturally bright and airy room.

The kitchen is modern and has integrated appliances.

This property benefits from residence parking and a long lease.

The property is conveniently located just a 10 minute to walk to station and a 2–3-minute walk to EV charging points, this is placed on a new build development just 6 years old with latest amenities.