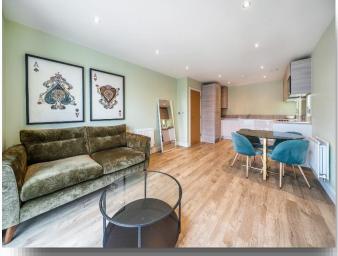

A beautifully presented and spacious one bedroom apartment with an open-plan kitchen and balcony!

The bedroom is a goodsized double bedroom with floor to ceiling windows, making it a naturally bright and airy room.

The kitchen is modern and has integrated appliances.

This property benefits from residence parking and a long lease.

The property is conveniently located just a 10 minute to walk to station and a 2–3-minute walk to EV charging points, this is placed on a new build development just 6 years old with latest amenities.