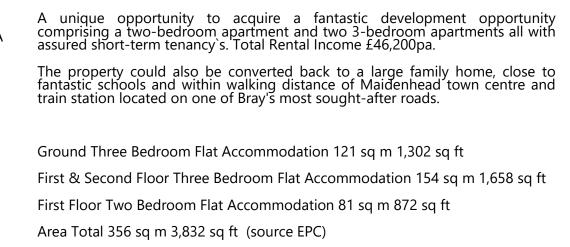

## Mayfield, Bray Road, Maidenhead

- CLOSE TO FANTASTIC SCHOOLS
- WITHIN WALKING DISTANCE OF TOWN & STATION
- SOUGH-AFTER ROAD
- UNIQUE OPPORTUNITY
- COULD BE CONVERTED BACK TO A
  LARGE FAMILY HOME

Tenure: Freehold Flat 1 EPC Rating: D Flat 2 EPC Rating: E Flat 3 EPC Rating: D