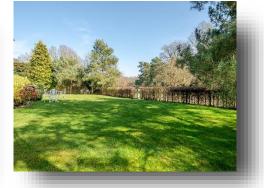

## Shoppenhangers Road, Maidenhead, SL6

Approximate Area = 629 sq ft / 58.4 sq m For identification only - Not to scale

> This light and spacious apartment is in excellent condition throughout, with generous accommodation comprising; entrance hall, good size living/dining room, modern kitchen with integrated fridge/freezer, washing machine and dishwasher, spacious double bedroom and a modern bathroom with Gerberit fittings. Further benefits include allocated parking, ample storage space, underfloor heating, secure entry phone system accessing the communal area with lift access and there are attractive communal gardens.