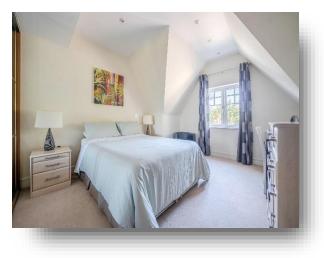

## Shoppenhangers Road, Maidenhead, SL6

Approximate Area = 629 sq ft / 58.4 sq m For identification only - Not to scale

> This light and spacious apartment is in excellent condition throughout, with generous accommodation comprising; entrance hall, good size living/dining room, modern kitchen with integrated fridge/freezer, washing machine and dishwasher, spacious double bedroom and a modern bathroom with Gerberit fittings. Further benefits include allocated parking, ample storage space, underfloor heating, secure entry phone system accessing the communal area with lift access and there are attractive communal gardens.