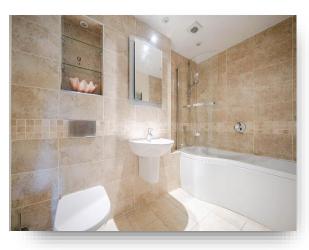

## Shoppenhangers Road, Maidenhead, SL6

Approximate Area = 629 sq ft / 58.4 sq m For identification only - Not to scale

> This light and spacious apartment is in excellent condition throughout, with generous accommodation comprising; entrance hall, good size living/dining room, modern kitchen with integrated fridge/freezer, washing machine and dishwasher, spacious double bedroom and a modern bathroom with Gerberit fittings. Further benefits include allocated parking, ample storage space, underfloor heating, secure entry phone system accessing the communal area with lift access and there are attractive communal gardens.