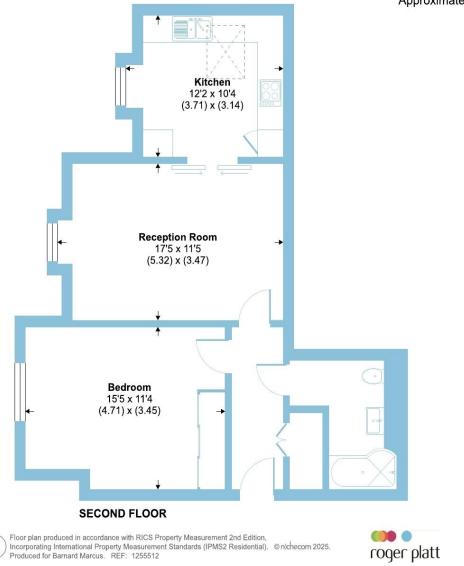

## Shoppenhangers Road, Maidenhead, SL6

Approximate Area = 629 sq ft / 58.4 sq m For identification only - Not to scale

> This light and spacious apartment is in excellent condition throughout, with generous accommodation comprising; entrance hall, good size living/dining room, modern kitchen with integrated fridge/freezer, washing machine and dishwasher, spacious double bedroom and a modern bathroom with Gerberit fittings. Further benefits include allocated parking, ample storage space, underfloor heating, secure entry phone system accessing the communal area with lift access and there are attractive communal gardens.