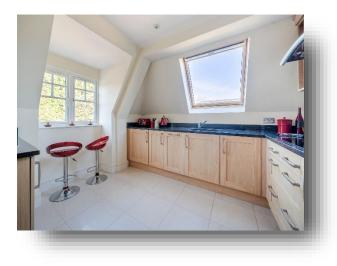

## Shoppenhangers Road, Maidenhead, SL6

Approximate Area = 629 sq ft / 58.4 sq m For identification only - Not to scale

> This light and spacious apartment is in excellent condition throughout, with generous accommodation comprising; entrance hall, good size living/dining room, modern kitchen with integrated fridge/freezer, washing machine and dishwasher, spacious double bedroom and a modern bathroom with Gerberit fittings. Further benefits include allocated parking, ample storage space, underfloor heating, secure entry phone system accessing the communal area with lift access and there are attractive communal gardens.