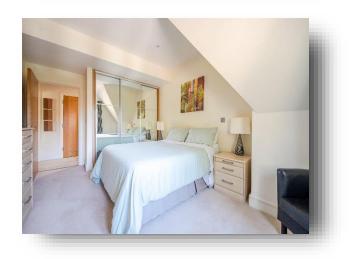

## Shoppenhangers Road, Maidenhead, SL6

Approximate Area = 629 sq ft / 58.4 sq m For identification only - Not to scale

> This light and spacious apartment is in excellent condition throughout, with generous accommodation comprising; entrance hall, good size living/dining room, modern kitchen with integrated fridge/freezer, washing machine and dishwasher, spacious double bedroom and a modern bathroom with Gerberit fittings. Further benefits include allocated parking, ample storage space, underfloor heating, secure entry phone system accessing the communal area with lift access and there are attractive communal gardens.