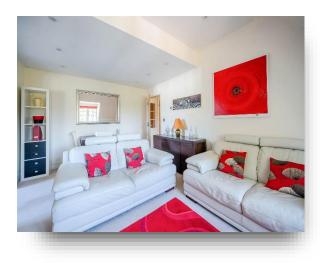

## Shoppenhangers Road, Maidenhead, SL6

Approximate Area = 629 sq ft / 58.4 sq m For identification only - Not to scale

> This light and spacious apartment is in excellent condition throughout, with generous accommodation comprising; entrance hall, good size living/dining room, modern kitchen with integrated fridge/freezer, washing machine and dishwasher, spacious double bedroom and a modern bathroom with Gerberit fittings. Further benefits include allocated parking, ample storage space, underfloor heating, secure entry phone system accessing the communal area with lift access and there are attractive communal gardens.