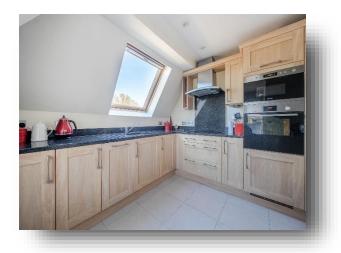

## Shoppenhangers Road, Maidenhead, SL6

Approximate Area = 629 sq ft / 58.4 sq m For identification only - Not to scale

> This light and spacious apartment is in excellent condition throughout, with generous accommodation comprising; entrance hall, good size living/dining room, modern kitchen with integrated fridge/freezer, washing machine and dishwasher, spacious double bedroom and a modern bathroom with Gerberit fittings. Further benefits include allocated parking, ample storage space, underfloor heating, secure entry phone system accessing the communal area with lift access and there are attractive communal gardens.