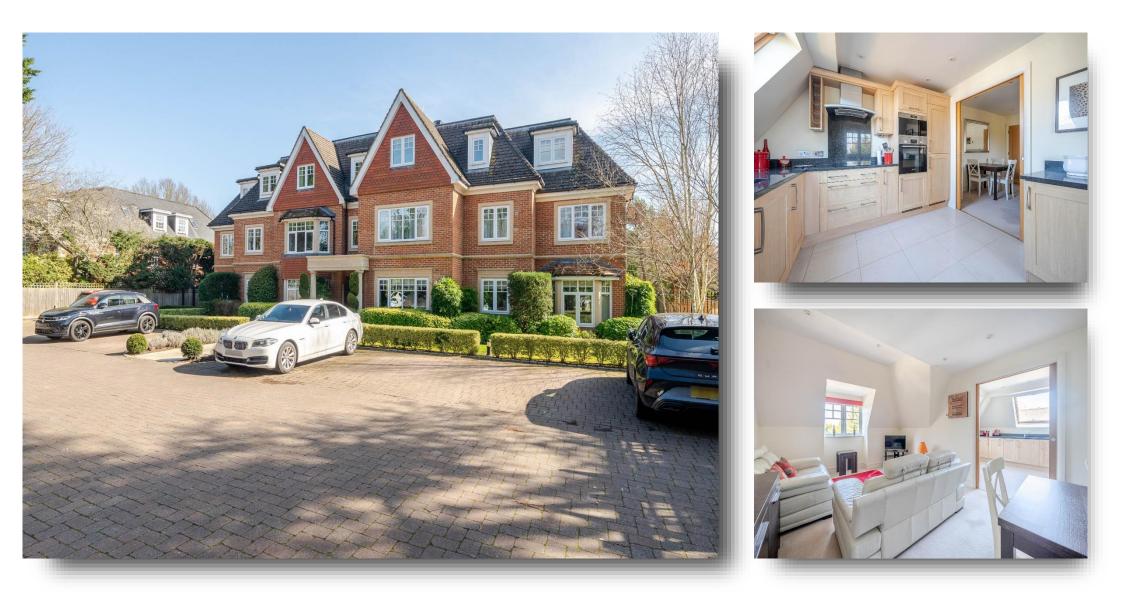

# Linkside, Shoppenhangers Road, Maidenhead

A lovely one-bedroom top floor apartment situated within a popular gated development, within easy walking distance of Maidenhead train station/Elizabeth Line and being sold with a Share of Freehold.

## Shoppenhangers Road, Maidenhead, SL6

Approximate Area = 629 sq ft / 58.4 sq m For identification only - Not to scale

> This light and spacious apartment is in excellent condition throughout, with generous accommodation comprising; entrance hall, good size living/dining room, modern kitchen with integrated fridge/freezer, washing machine and dishwasher, spacious double bedroom and a modern bathroom with Gerberit fittings. Further benefits include allocated parking, ample storage space, underfloor heating, secure entry phone system accessing the communal area with lift access and there are attractive communal gardens.

# Linkside, Shoppenhangers Road, Maidenhead

- GATED DEVELOPMENT
- TOP FLOOR APARTMENT
- SPACIOUS DOUBLE BEDROOM
- MODERN KITCHEN WITH INTEGRATED APPLIANCES
- NO UPPER CHAIN
- ALLOCATED PARKING
- CLOSE TO TOWN CENTRE AND STATION
- SHARE OF FREEHOLD