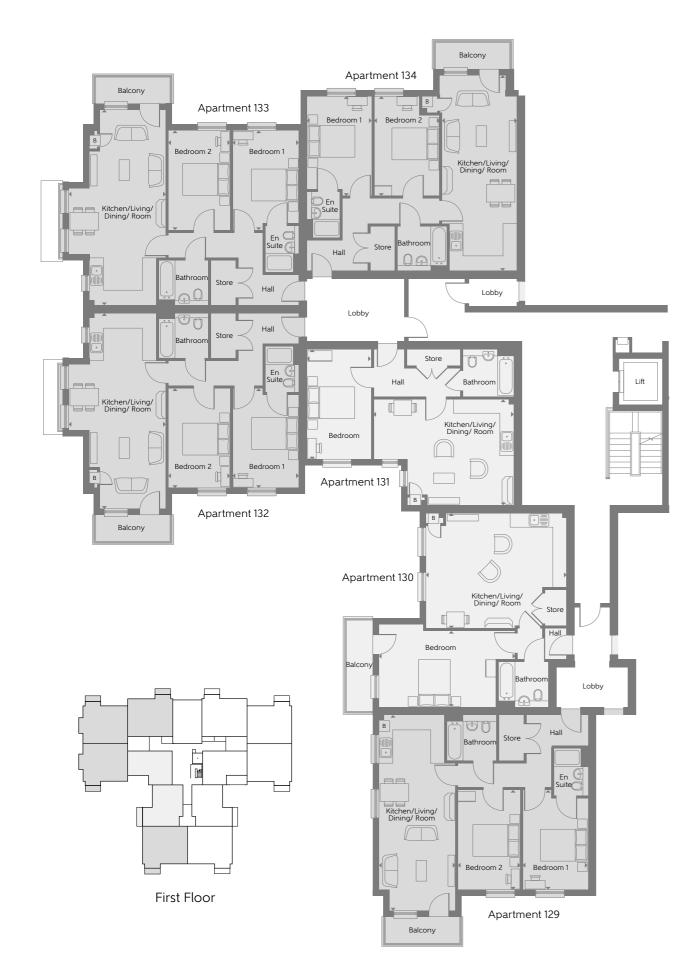

#### First Floor - West

| The Grebe                      |                 |                | The Bunting                    |                 |               |
|--------------------------------|-----------------|----------------|--------------------------------|-----------------|---------------|
| Apartment 129                  |                 |                | Apartment 132                  |                 |               |
| Kitchen/Living/<br>Dining Room | 8.440m x 3.300m | 27'8" x 10'10" | Kitchen/Living/<br>Dining Room | 8.440m x 4.200m | 27'8" x 13'9" |
| Bedroom 1                      | 4.320m x 2.830m | 14'2" x 9'3"   | Bedroom 1                      | 4.310m x 2.860m | 14'2" x 9'5"  |
| Bedroom 2                      | 4.320m x 2.720m | 14'2" x 8'11"  | Bedroom 2                      | 4.310m x 2.680m | 14'2" x 8'10" |
| Total internal area            | 71 sq.m.        | 762 sq.ft.     | Total internal area            | 73 sq.m.        | 790 sq.ft.    |
|                                |                 |                |                                |                 |               |
| The Kestrel<br>Apartment 130   |                 |                | The Bunting Apartment 133      |                 |               |
| Kitchen/Living/<br>Dining Room | 6.080m x 4.980m | 19′11″ x 16′4″ | Kitchen/Living/<br>Dining Room | 8.440m x 4.200m | 27'8" x 13'9" |
| Bedroom                        | 5.860m x 3.290m | 19'3" x 10'10" | Bedroom 1                      | 4.310m x 2.860m | 14'2" x 9'5"  |
| Total internal area            | 56 sq.m.        | 608 sq.ft.     | Bedroom 2                      | 4.310m x 2.680m | 14'2" × 8'10" |
|                                |                 |                | Total internal area            | 73 sq.m.        | 790 sq.ft.    |
| The Plover                     |                 |                |                                |                 |               |
| Apartment 131                  |                 |                | The Egret                      |                 |               |
| Kitchen/Living/<br>Dining Room | 6.050m x 4.570m | 19'10" x 15'0" | Apartment 134                  |                 |               |
| Bedroom                        | 4.740m x 2.790m | 15′7″ x 9′2″   | Kitchen/Living/<br>Dining Room | 8.440m x 3.240m | 27'8" x 10'8" |
| Total internal area            | 52 sq.m.        | 555 sq.ft.     | Bedroom 1                      | 4.360m x 2.850m | 14'4" x 9'4"  |
|                                | •               | •              | Bedroom 2                      | 4.310m x 2.840m | 14'2" x 9'4"  |
|                                |                 |                | Total internal area            | 71 sq.m.        | 765 sq.ft.    |
|                                |                 |                |                                | •               | •             |

<sup>1</sup> Bedroom 2 Bedroom Affordable Housing B Boiler ▶ Indicates where dimensions are taken from

#### First Floor - East

| The Kestrel                                                                                                                |                                                |                                                     | The Grebe                                         |                                    |                |
|----------------------------------------------------------------------------------------------------------------------------|------------------------------------------------|-----------------------------------------------------|---------------------------------------------------|------------------------------------|----------------|
| Apartment 127                                                                                                              |                                                |                                                     | Apartment 137                                     |                                    |                |
| Kitchen/Living/<br>Dining Room                                                                                             | 6.080m x 4.980m                                | 19'11" x 16'4"                                      | Kitchen/Living/<br>Dining Room                    | 8.440m x 3.300m                    | 27'8" x 10'10" |
| Bedroom                                                                                                                    | 5.860m x 3.290m                                | 19'3" x 10'10"                                      | Bedroom 1                                         | 4.320m x 2.830m                    | 14'2" x 9'3"   |
| Total internal area                                                                                                        | 56 sq.m.                                       | 608 sq.ft.                                          | Bedroom 2                                         | 4.320m x 2.720m                    | 14'2" x 8'11"  |
|                                                                                                                            |                                                |                                                     | Total internal area                               | 71 sq.m.                           | 762 sq.ft.     |
|                                                                                                                            |                                                |                                                     |                                                   |                                    |                |
| The Grebe                                                                                                                  |                                                |                                                     |                                                   |                                    |                |
| Apartment 128                                                                                                              |                                                |                                                     | The Grebe                                         |                                    |                |
| Kitchen/Living/<br>Dining Room                                                                                             | 8.440m x 3.300m                                | 27'8" x 10'10"                                      | Apartment 138                                     |                                    |                |
| Bedroom 1                                                                                                                  | 4.320m x 2.830m                                | 14'2" x 9'3"                                        | Kitchen/Living/<br>Dining Room                    | 8.440m x 3.300m                    | 27'8" x 10'10" |
| Bedroom 2                                                                                                                  | 4.320m x 2.720m                                | 14'2" x 8'11"                                       | Bedroom 1                                         | 4.320m x 2.830m                    | 14'2" x 9'3"   |
| Total internal area                                                                                                        |                                                |                                                     | Bedroom 2                                         | 4.320m x 2.720m                    | 14'2" x 8'11"  |
| rotat internat area                                                                                                        | 71 sq.m.                                       | 762 sq.ft.                                          |                                                   |                                    |                |
|                                                                                                                            |                                                |                                                     | Total internal area                               | 71 sq.m.                           | 762 sq.ft.     |
|                                                                                                                            |                                                |                                                     |                                                   |                                    |                |
| The Starling Apartment 135 Kitchen/Living/                                                                                 | 0.750 0.010                                    | 20/0# 0/7#                                          | The Plover<br>Apartment 139                       |                                    |                |
| Apartment 135<br>Kitchen/Living/<br>Dining Room                                                                            | 8.760m x 2.910m                                | 28'9" x 9'7"                                        | Apartment 139 Kitchen/Living/                     |                                    |                |
| Apartment 135 Kitchen/Living/ Dining Room Bedroom                                                                          | 4.460m x 2.790m                                | 14'8" x 9'2"                                        | Apartment 139<br>Kitchen/Living/<br>Dining Room   | 6.050m x 4.570m                    | 19′10" x 15′0" |
| Apartment 135<br>Kitchen/Living/<br>Dining Room                                                                            |                                                |                                                     | Apartment 139 Kitchen/Living/ Dining Room Bedroom | 6.050m x 4.570m<br>4.740m x 2.790m | 15′7″ x 9′2″   |
| Apartment 135 Kitchen/Living/ Dining Room Bedroom                                                                          | 4.460m x 2.790m                                | 14'8" x 9'2"                                        | Apartment 139<br>Kitchen/Living/<br>Dining Room   |                                    |                |
| Apartment 135 Kitchen/Living/ Dining Room Bedroom Total internal area  The Egret Apartment 136                             | 4.460m x 2.790m                                | 14'8" x 9'2"                                        | Apartment 139 Kitchen/Living/ Dining Room Bedroom | 4.740m x 2.790m                    | 15′7″ x 9′2″   |
| Apartment 135 Kitchen/Living/ Dining Room Bedroom Total internal area The Egret                                            | 4.460m x 2.790m                                | 14'8" x 9'2"                                        | Apartment 139 Kitchen/Living/ Dining Room Bedroom | 4.740m x 2.790m                    | 15′7″ x 9′2″   |
| Apartment 135 Kitchen/Living/ Dining Room Bedroom Total internal area  The Egret Apartment 136 Kitchen/Living/             | 4.460m x 2.790m<br>51 sq.m.                    | 14'8" × 9'2"<br><b>547 sq.ft.</b>                   | Apartment 139 Kitchen/Living/ Dining Room Bedroom | 4.740m x 2.790m                    | 15′7″ x 9′2″   |
| Apartment 135 Kitchen/Living/ Dining Room Bedroom Total internal area  The Egret Apartment 136 Kitchen/Living/ Dining Room | 4.460m x 2.790m<br>51 sq.m.<br>8.440m x 3.240m | 14'8" × 9'2"<br><b>547 sq.ft</b> .<br>27'8" × 10'8" | Apartment 139 Kitchen/Living/ Dining Room Bedroom | 4.740m x 2.790m                    | 15′7″ x 9′2″   |

<sup>1</sup> Bedroom 2 Bedroom 3 Bedroom Affordable Housing B Boiler ▶ Indicates where dimensions are taken from

Second Floor - West

| The Grebe                                                     |                                    |                                  | The Bunting                                                     |                                    |                               |
|---------------------------------------------------------------|------------------------------------|----------------------------------|-----------------------------------------------------------------|------------------------------------|-------------------------------|
| Apartment 142                                                 |                                    |                                  | Apartment 145                                                   |                                    |                               |
| Kitchen/Living/<br>Dining Room                                | 8.440m x 3.300m                    | 27'8" x 10'10"                   | Kitchen/Living/<br>Dining Room                                  | 8.440m x 4.200m                    | 27'8" x 13'9"                 |
| Bedroom 1                                                     | 4.320m x 2.830m                    | 14'2" x 9'3"                     | Bedroom 1                                                       | 4.310m x 2.860m                    | 14'2" x 9'5"                  |
| Bedroom 2                                                     | 4.320m x 2.720m                    | 14'2" x 8'11"                    | Bedroom 2                                                       | 4.310m x 2.680m                    | 14'2" x 8'10"                 |
| Total internal area                                           | 71 sq.m.                           | 762 sq.ft.                       | Total internal area                                             | 73 sq.m.                           | 790 sq.ft.                    |
|                                                               |                                    |                                  |                                                                 |                                    |                               |
| The Kestrel Apartment 143 Kitchen/Living/ Dining Room Bedroom | 6.080m x 4.980m<br>5.860m x 3.290m | 19'11" x 16'4"<br>19'3" x 10'10" | The Bunting Apartment 146 Kitchen/Living/ Dining Room Bedroom 1 | 8.440m x 4.200m<br>4.310m x 2.860m | 27′8″ × 13′9″<br>14′2″ × 9′5″ |
| Total internal area                                           | 56 sq.m.                           | 608 sq.ft.                       | Bedroom 2                                                       | 4.310m x 2.680m                    | 14'2" x 8'10"                 |
|                                                               |                                    |                                  | Total internal area                                             | 73 sq.m.                           | 790 sq.ft.                    |
| The Plover Apartment 144 Kitchen/Living/ Dining Room          | 6.050m x 4.570m                    | 19′10″ x 15′0″                   | The Egret<br>Apartment 147                                      |                                    |                               |
| Bedroom                                                       | 4.740m x 2.790m                    | 15'7" x 9'2"                     | Kitchen/Living/                                                 | 0.440 2.240                        | 27/0// 10/0//                 |
|                                                               |                                    |                                  | Dining Room                                                     | 8.440m x 3.240m                    | 27'8" x 10'8"                 |
| Total internal area                                           | 52 sq.m.                           | 555 sq.ft.                       | Bedroom 1                                                       | 4.360m x 2.850m                    | 14'4" x 9'4"                  |
|                                                               |                                    |                                  | Bedroom 2                                                       | 4.310m x 2.840m                    | 14'2" x 9'4"                  |
|                                                               |                                    |                                  | Total internal area                                             | 71 sq.m.                           | 765 sq.ft.                    |