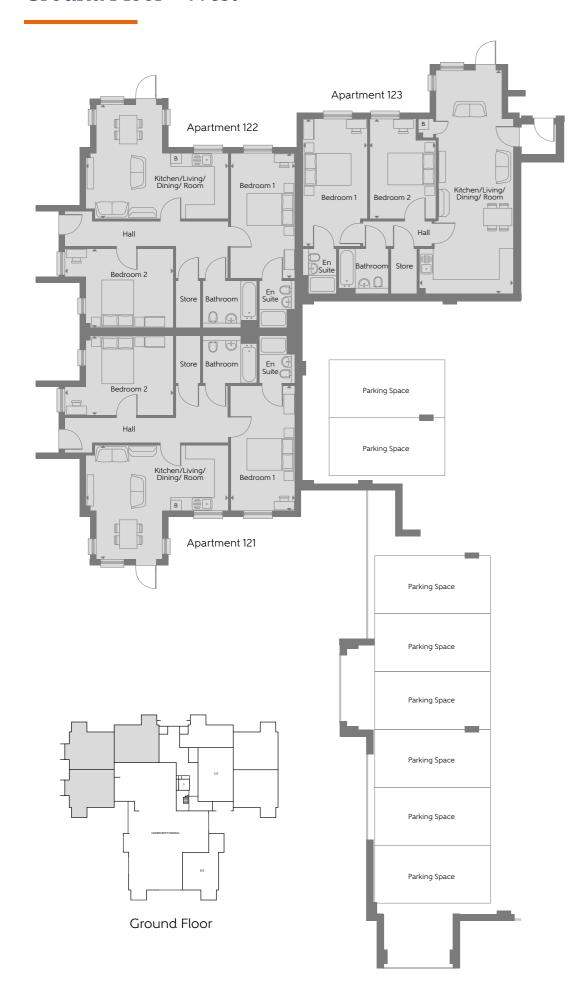

#### Ground Floor - West

| The Skylark                    |                 |                |
|--------------------------------|-----------------|----------------|
| Apartment 121 Kitchen/Living/  |                 |                |
| Dining Room                    | 6.350m x 4.930m | 20'10" x 16'2" |
| Bedroom 1                      | 5.400m x 2.790m | 17'9" x 9'2"   |
| Bedroom 2                      | 4.700m x 3.420m | 15′5" x 11′3"  |
| Total internal area            | 77 sq.m.        | 826 sq.ft.     |
| The Skylark                    |                 |                |
| Apartment 122                  |                 |                |
| Kitchen/Living/<br>Dining Room | 6.350m x 4.930m | 20'10" x 16'2" |
| Bedroom 1                      | 5.400m x 2.790m | 17'9" x 9'2"   |
| Bedroom 2                      | 4.700m x 3.420m | 15′5" x 11′3"  |
| Total internal area            | 77 sq.m.        | 826 sq.ft.     |
| The Pipit                      |                 |                |
| Apartment 123                  |                 |                |
| Kitchen/Living/<br>Dining Room | 9.640m x 9.050m | 31'8" x 29'8"  |
| Bedroom 1                      | 5.500m x 2.770m | 18'1" x 9'1"   |
| Bedroom 2                      | 4.300m x 2.870m | 14'1" x 9'5"   |
| Total internal area            | 75 sq.m.        | 802 sq.ft.     |
|                                |                 |                |

1 Bedroom 2 Bedroom 3 Bedroom Affordable Housing B Boiler ▶ Indicates where dimensions are taken from