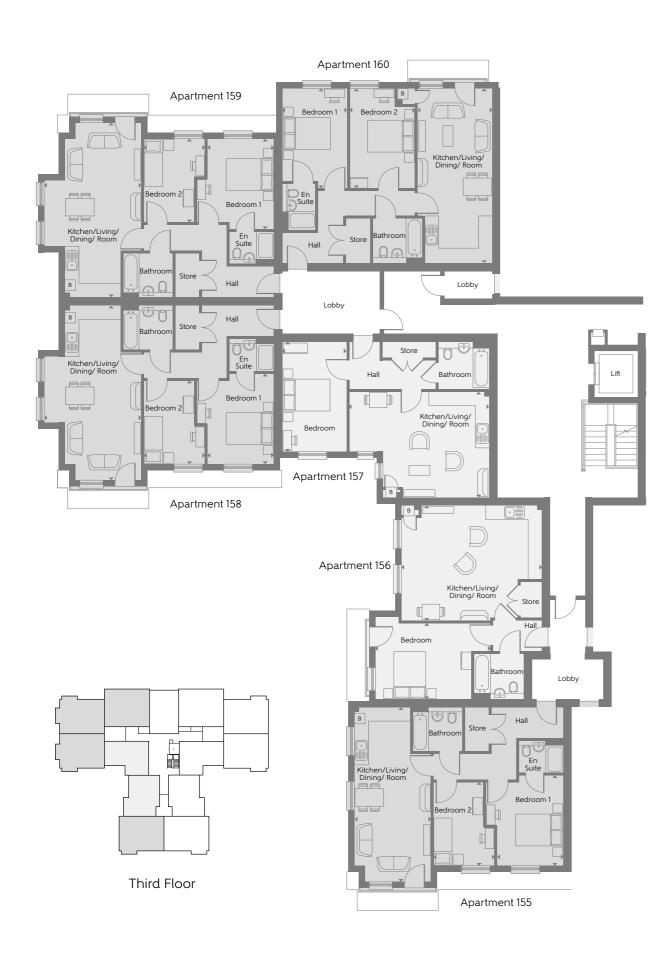

#### Third Floor - West

| The Snipe<br>Apartment 155     |                 |                           | The Kingfisher<br>Apartment 158 |                 |                |
|--------------------------------|-----------------|---------------------------|---------------------------------|-----------------|----------------|
| Kitchen/Living/                |                 |                           | Kitchen/Living/                 |                 |                |
| Dining Room                    | 7.540m x 3.300m | 24'9" x 10'10"            | Dining Room                     | 7.540m x 4.200m | 24'9" x 13'9"  |
| Bedroom 1                      | 3.910m x 3.350m | 12'10" x 11'0"            | Bedroom 1                       | 3.910m x 3.350m | 12′10" x 11′0" |
| Bedroom 2                      | 3.610m x 2.660m | 11'10" x 8'9"             | Bedroom 2                       | 3.610m x 2.660m | 11'10" x 8'9"  |
| Total internal area            | 64 sq.m.        | 693 sq.ft.                | Total internal area             | 66 sq.m.        | 715 sq.ft.     |
|                                |                 |                           |                                 |                 |                |
| The Kestrel                    |                 |                           | The Kingfisher                  |                 |                |
| Apartment 156                  |                 |                           | Apartment 159                   |                 |                |
| Kitchen/Living/<br>Dining Room | 6.080m x 4.980m | 19'11" x 16'4"            | Kitchen/Living/<br>Dining Room  | 7.540m x 4.200m | 24'9" x 13'9"  |
| Bedroom                        | 5.860m x 3.290m | 1911 × 104 19'3" × 10'10" | Bedroom 1                       | 3.910m x 3.350m | 12'10" x 11'0" |
| Total internal area            | 56 sq.m.        | 608 sq.ft.                | Bedroom 2                       | 3.610m x 2.660m | 11'10" × 8'9"  |
| Total Internal area            | 30 sq.m.        | 006 sq.it.                | Total internal area             | 66 sq.m.        | 715 sq.ft.     |
|                                |                 |                           |                                 | •               | ·              |
| The Plover                     |                 |                           |                                 |                 |                |
| Apartment 157                  |                 |                           | The Lapwing                     |                 |                |
| Kitchen/Living/<br>Dining Room | 6.050m x 4.570m | 19'10" x 15'0"            | Apartment 160 Kitchen/Living/   |                 |                |
| Bedroom                        | 4.740m x 2.790m | 15′7″ x 9′2″              | Dining Room                     | 7.540m x 3.240m | 24'9" x 10'8"  |
| Total internal area            | 52 sq.m.        | 555 sq.ft.                | Bedroom 1                       | 4.310m x 2.820m | 14'2" x 9'3"   |
|                                | •               | •                         | Bedroom 2                       | 4.310m x 2.820m | 14'2" x 9'3"   |
|                                |                 |                           | Total internal area             | 69 sq.m.        | 738 sq.ft.     |
|                                |                 |                           |                                 |                 |                |

<sup>1</sup> Bedroom 2 Bedroom Affordable Housing B Boiler ▶ Indicates where dimensions are taken from

#### Third Floor - East

| 6.080m x 4.980m                                                          | 19'11" × 16'4"                                                                                                                                     | The Snipe Apartment 163 Kitchen/Living/ Dining Room Bedroom 1 Bedroom 2                                                                                                                                                                                        | 7.540m x 3.300m                                                                                                                                                                                                                                                                                                                                                                                                                                                                                                                                                                                                                                                                                                                      | 24'9" x 10'10"                                                                                                                                                                                                                                                                                                                                                                                                                                                                                                                                                                                                                                                                                                                                                                                                                                                                                                                                                                                                                                                                                                                                                                                                                                                                                                                                                                                                                                                                                                                                                                                                                                                                                                                                                                                                                                                                                                                                                                                                                                                                                                                 |
|--------------------------------------------------------------------------|----------------------------------------------------------------------------------------------------------------------------------------------------|----------------------------------------------------------------------------------------------------------------------------------------------------------------------------------------------------------------------------------------------------------------|--------------------------------------------------------------------------------------------------------------------------------------------------------------------------------------------------------------------------------------------------------------------------------------------------------------------------------------------------------------------------------------------------------------------------------------------------------------------------------------------------------------------------------------------------------------------------------------------------------------------------------------------------------------------------------------------------------------------------------------|--------------------------------------------------------------------------------------------------------------------------------------------------------------------------------------------------------------------------------------------------------------------------------------------------------------------------------------------------------------------------------------------------------------------------------------------------------------------------------------------------------------------------------------------------------------------------------------------------------------------------------------------------------------------------------------------------------------------------------------------------------------------------------------------------------------------------------------------------------------------------------------------------------------------------------------------------------------------------------------------------------------------------------------------------------------------------------------------------------------------------------------------------------------------------------------------------------------------------------------------------------------------------------------------------------------------------------------------------------------------------------------------------------------------------------------------------------------------------------------------------------------------------------------------------------------------------------------------------------------------------------------------------------------------------------------------------------------------------------------------------------------------------------------------------------------------------------------------------------------------------------------------------------------------------------------------------------------------------------------------------------------------------------------------------------------------------------------------------------------------------------|
| 5.860m x 3.290m                                                          | 19'3" × 10'10"                                                                                                                                     |                                                                                                                                                                                                                                                                | 3.910m x 3.350m                                                                                                                                                                                                                                                                                                                                                                                                                                                                                                                                                                                                                                                                                                                      | 12'10" x 11'0"                                                                                                                                                                                                                                                                                                                                                                                                                                                                                                                                                                                                                                                                                                                                                                                                                                                                                                                                                                                                                                                                                                                                                                                                                                                                                                                                                                                                                                                                                                                                                                                                                                                                                                                                                                                                                                                                                                                                                                                                                                                                                                                 |
| <b>56 sq.m.</b>                                                          | <b>608 sq.ft</b> .                                                                                                                                 |                                                                                                                                                                                                                                                                | 3.610m x 2.660m                                                                                                                                                                                                                                                                                                                                                                                                                                                                                                                                                                                                                                                                                                                      | 11'10" x 8'9"                                                                                                                                                                                                                                                                                                                                                                                                                                                                                                                                                                                                                                                                                                                                                                                                                                                                                                                                                                                                                                                                                                                                                                                                                                                                                                                                                                                                                                                                                                                                                                                                                                                                                                                                                                                                                                                                                                                                                                                                                                                                                                                  |
|                                                                          |                                                                                                                                                    | Total internal area                                                                                                                                                                                                                                            | 64 sq.m.                                                                                                                                                                                                                                                                                                                                                                                                                                                                                                                                                                                                                                                                                                                             | 693 sq.ft.                                                                                                                                                                                                                                                                                                                                                                                                                                                                                                                                                                                                                                                                                                                                                                                                                                                                                                                                                                                                                                                                                                                                                                                                                                                                                                                                                                                                                                                                                                                                                                                                                                                                                                                                                                                                                                                                                                                                                                                                                                                                                                                     |
| 7.540m x 3.300m                                                          | 24'9" × 10'10"                                                                                                                                     | The Snipe Apartment 164 Kitchen/Living/ Dining Room Bedroom 1 Bedroom 2 Total internal area                                                                                                                                                                    | 7.540m x 3.300m                                                                                                                                                                                                                                                                                                                                                                                                                                                                                                                                                                                                                                                                                                                      | 24'9" x 10'10"                                                                                                                                                                                                                                                                                                                                                                                                                                                                                                                                                                                                                                                                                                                                                                                                                                                                                                                                                                                                                                                                                                                                                                                                                                                                                                                                                                                                                                                                                                                                                                                                                                                                                                                                                                                                                                                                                                                                                                                                                                                                                                                 |
| 3.910m x 3.350m                                                          | 12'10" × 11'0"                                                                                                                                     |                                                                                                                                                                                                                                                                | 3.910m x 3.350m                                                                                                                                                                                                                                                                                                                                                                                                                                                                                                                                                                                                                                                                                                                      | 12'10" x 11'0"                                                                                                                                                                                                                                                                                                                                                                                                                                                                                                                                                                                                                                                                                                                                                                                                                                                                                                                                                                                                                                                                                                                                                                                                                                                                                                                                                                                                                                                                                                                                                                                                                                                                                                                                                                                                                                                                                                                                                                                                                                                                                                                 |
| 3.610m x 2.660m                                                          | 11'10" × 8'9"                                                                                                                                      |                                                                                                                                                                                                                                                                | 3.610m x 2.660m                                                                                                                                                                                                                                                                                                                                                                                                                                                                                                                                                                                                                                                                                                                      | 11'10" x 8'9"                                                                                                                                                                                                                                                                                                                                                                                                                                                                                                                                                                                                                                                                                                                                                                                                                                                                                                                                                                                                                                                                                                                                                                                                                                                                                                                                                                                                                                                                                                                                                                                                                                                                                                                                                                                                                                                                                                                                                                                                                                                                                                                  |
| 64 sq.m.                                                                 | <b>693 sq.ft</b> .                                                                                                                                 |                                                                                                                                                                                                                                                                | <b>64 sq.m.</b>                                                                                                                                                                                                                                                                                                                                                                                                                                                                                                                                                                                                                                                                                                                      | <b>693 sq.ft</b> .                                                                                                                                                                                                                                                                                                                                                                                                                                                                                                                                                                                                                                                                                                                                                                                                                                                                                                                                                                                                                                                                                                                                                                                                                                                                                                                                                                                                                                                                                                                                                                                                                                                                                                                                                                                                                                                                                                                                                                                                                                                                                                             |
| 8.760m x 2.910m                                                          | 28'9" x 9'7"                                                                                                                                       | The Plover Apartment 165 Kitchen/Living/ Dining Room Bedroom Total internal area                                                                                                                                                                               | 6.050m x 4.570m                                                                                                                                                                                                                                                                                                                                                                                                                                                                                                                                                                                                                                                                                                                      | 19'10" x 15'0"                                                                                                                                                                                                                                                                                                                                                                                                                                                                                                                                                                                                                                                                                                                                                                                                                                                                                                                                                                                                                                                                                                                                                                                                                                                                                                                                                                                                                                                                                                                                                                                                                                                                                                                                                                                                                                                                                                                                                                                                                                                                                                                 |
| 4.460m x 2.790m                                                          | 14'8" x 9'2"                                                                                                                                       |                                                                                                                                                                                                                                                                | 4.740m x 2.790m                                                                                                                                                                                                                                                                                                                                                                                                                                                                                                                                                                                                                                                                                                                      | 15'7" x 9'2"                                                                                                                                                                                                                                                                                                                                                                                                                                                                                                                                                                                                                                                                                                                                                                                                                                                                                                                                                                                                                                                                                                                                                                                                                                                                                                                                                                                                                                                                                                                                                                                                                                                                                                                                                                                                                                                                                                                                                                                                                                                                                                                   |
| <b>51 sq.m.</b>                                                          | <b>547 sq.ft</b> .                                                                                                                                 |                                                                                                                                                                                                                                                                | <b>52</b> sq.m.                                                                                                                                                                                                                                                                                                                                                                                                                                                                                                                                                                                                                                                                                                                      | <b>555 sq.ft</b> .                                                                                                                                                                                                                                                                                                                                                                                                                                                                                                                                                                                                                                                                                                                                                                                                                                                                                                                                                                                                                                                                                                                                                                                                                                                                                                                                                                                                                                                                                                                                                                                                                                                                                                                                                                                                                                                                                                                                                                                                                                                                                                             |
| 7.540m x 3.240m<br>4.310m x 2.820m<br>4.310m x 2.820m<br><b>69 sg.m.</b> | 24'9" x 10'8"<br>14'2" x 9'3"<br>14'2" x 9'3"<br><b>738 sa.ft.</b>                                                                                 |                                                                                                                                                                                                                                                                |                                                                                                                                                                                                                                                                                                                                                                                                                                                                                                                                                                                                                                                                                                                                      |                                                                                                                                                                                                                                                                                                                                                                                                                                                                                                                                                                                                                                                                                                                                                                                                                                                                                                                                                                                                                                                                                                                                                                                                                                                                                                                                                                                                                                                                                                                                                                                                                                                                                                                                                                                                                                                                                                                                                                                                                                                                                                                                |
|                                                                          | 5.860m x 3.290m<br>56 sq.m.<br>7.540m x 3.300m<br>3.910m x 3.350m<br>3.610m x 2.660m<br>64 sq.m.<br>8.760m x 2.910m<br>4.460m x 2.790m<br>51 sq.m. | 5.860m x 3.290m 56 sq.m.  7.540m x 3.300m 3.910m x 3.350m 3.610m x 2.660m 11'10" x 8'9" 64 sq.m.  693 sq.ft.  8.760m x 2.910m 4.460m x 2.790m 14'8" x 9'2" 51 sq.m.  7.540m x 3.240m 4.310m x 2.820m 4.310m x 2.820m 4.310m x 2.820m 14'2" x 9'3" 14'2" x 9'3" | Apartment 163 Kitchen/Living/Dining Room 5.860m x 3.290m 19'3" x 10'10" Bedroom 1 Bedroom 2 Total internal area  7.540m x 3.300m 3.610m x 2.660m 11'10" x 8'9" Bedroom 1 Bedroom 2 Total internal area  The Snipe Apartment 164 Kitchen/Living/Dining Room Bedroom 1 Bedroom 2 Total internal area  The Snipe Apartment 164 Kitchen/Living/Dining Room Bedroom 1 Bedroom 2 Total internal area  8.760m x 2.910m 4.460m x 2.790m 14'8" x 9'2" Total internal area  The Plover Apartment 165 Kitchen/Living/Dining Room Bedroom 2 Total internal area  The Plover Apartment 165 Kitchen/Living/Dining Room Total internal area  7.540m x 3.240m 4.310m x 2.820m 14'2" x 9'3" 4.310m x 2.820m 14'2" x 9'3" 4.310m x 2.820m 14'2" x 9'3" | Apartment 163  Kitchen/Living/Dining Room 7.540m x 3.300m 7.540m x 3.290m 7.540m x 3.300m 7.540m x 3.240m 7.54 |

1 Bedroom 2 Bedroom Affordable Housing B Boiler ▶ Indicates where dimensions are taken from