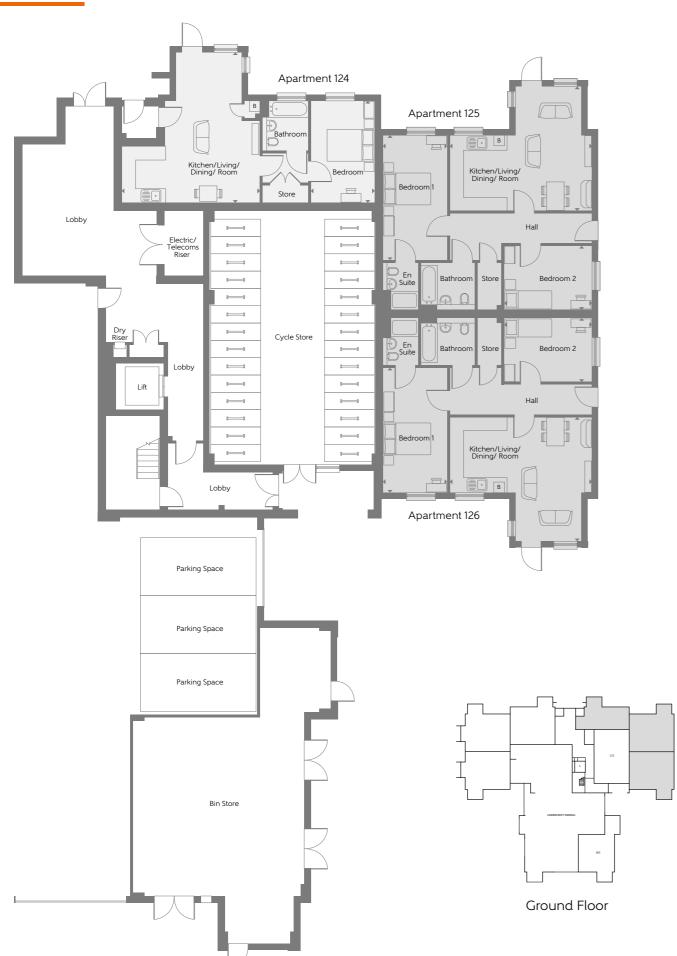

#### Ground Floor - East

# The Warbler Apartment 124 Kitchen/Living/ Dining Room Bedroom 4

Dining Room 6.500m x 5.980m 21'4" x 19'7"

Bedroom 4.400m x 2.770m 14'5" x 9'1"

Total internal area 50 sq.m. 543 sq.ft. 12

#### The Heron Apartment 125

 Kitchen/Living/
 6.150m x 5.370m
 20'2" x 17'7"

 Bedroom 1
 5.400m x 2.790m
 17'9" x 9'2"

 Bedroom 2
 3.800m x 2.770m
 12'6" x 9'1"

 Total internal area
 74 sq.m.
 799 sq.ft.

#### The Heron Apartment 126

 Kitchen/Living/
 20'2" x 17'7"

 Dining Room
 6.150m x 5.370m
 20'2" x 17'7"

 Bedroom 1
 5.400m x 2.790m
 17'9" x 9'2"

 Bedroom 2
 3.800m x 2.770m
 12'6" x 9'1"

 Total internal area
 74 sq.m.
 799 sq.ft.

1 Bedroom 2 Bedroom Affordable Housing B Boiler ▶ Indicates where dimensions are taken from