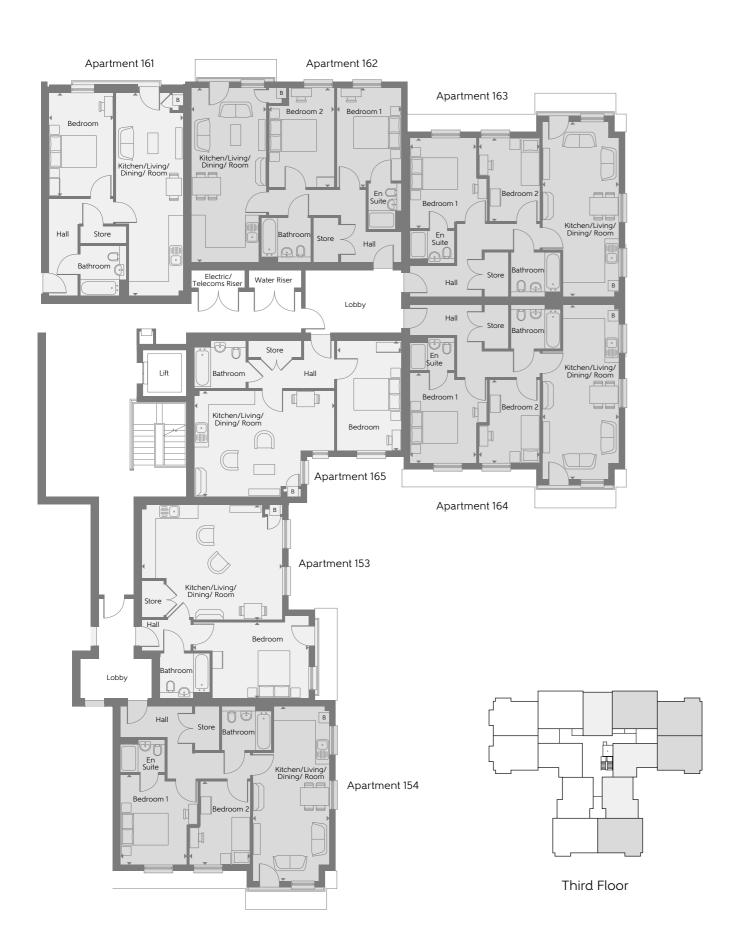

ining Room                     | 7.540m x 3.240m | 24'9" x 10'8"  |
| Total internal area            | 52 sq.m.        | 555 sq.ft.                | Bedroom 1                       | 4.310m x 2.820m | 14'2" x 9'3"   |
|                                | •               | •                         | Bedroom 2                       | 4.310m x 2.820m | 14'2" x 9'3"   |
|                                |                 |                           | Total internal area             | 69 sq.m.        | 738 sq.ft.     |
|                                |                 |                           |                                 |                 |                |

<sup>1</sup> Bedroom 2 Bedroom Affordable Housing B Boiler ▶ Indicates where dimensions are taken from

#### Third Floor - East





| 6.080m x 4.980m                                                          | 19'11" × 16'4"                                                                                                                                     | The Snipe Apartment 163 Kitchen/Living/ Dining Room Bedroom 1 Bedroom 2                                                                                                                                                                                        | 7.540m x 3.300m