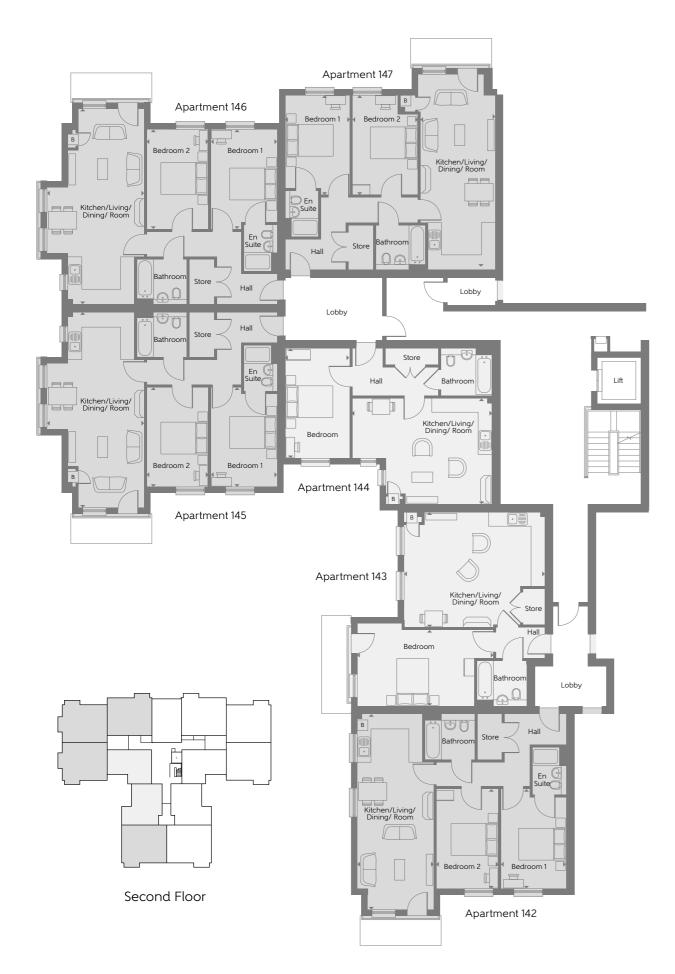

<sup>1</sup> Bedroom 2 Bedroom 3 Bedroom Affordable Housing B Boiler ▶ Indicates where dimensions are taken from

Second Floor - West

| The Grebe                                                     |                                    |                                  | The Bunting                                                     |                                    |                               |
|---------------------------------------------------------------|------------------------------------|----------------------------------|-----------------------------------------------------------------|------------------------------------|-------------------------------|
| Apartment 142                                                 |                                    |                                  | Apartment 145                                                   |                                    |                               |
| Kitchen/Living/<br>Dining Room                                | 8.440m x 3.300m                    | 27'8" x 10'10"                   | Kitchen/Living/<br>Dining Room                                  | 8.440m x 4.200m                    | 27'8" x 13'9"                 |
| Bedroom 1                                                     | 4.320m x 2.830m                    | 14'2" x 9'3"                     | Bedroom 1                                                       | 4.310m x 2.860m                    | 14'2" x 9'5"                  |
| Bedroom 2                                                     | 4.320m x 2.720m                    | 14'2" x 8'11"                    | Bedroom 2                                                       | 4.310m x 2.680m                    | 14'2" x 8'10"                 |
| Total internal area                                           | 71 sq.m.                           | 762 sq.ft.                       | Total internal area                                             | 73 sq.m.                           | 790 sq.ft.                    |
|                                                               |                                    |                                  |                                                                 |                                    |                               |
| The Kestrel Apartment 143 Kitchen/Living/ Dining Room Bedroom | 6.080m x 4.980m<br>5.860m x 3.290m | 19'11" x 16'4"<br>19'3" x 10'10" | The Bunting Apartment 146 Kitchen/Living/ Dining Room Bedroom 1 | 8.440m x 4.200m<br>4.310m x 2.860m | 27′8″ × 13′9″<br>14′2″ × 9′5″ |
| Total internal area                                           | 56 sq.m.                           | 608 sq.ft.                       | Bedroom 2                                                       | 4.310m x 2.680m                    | 14'2" x 8'10"                 |
|                                                               |                                    |                                  | Total internal area                                             | 73 sq.m.                           | 790 sq.ft.                    |
| The Plover Apartment 144 Kitchen/Living/ Dining Room          | 6.050m x 4.570m                    | 19′10″ x 15′0″                   | The Egret<br>Apartment 147                                      |                                    |                               |
| Bedroom                                                       | 4.740m x 2.790m                    | 15'7" x 9'2"                     | Kitchen/Living/                                                 | 0.440 2.240                        | 27/0// 10/0//                 |
|                                                               |                                    |                                  | Dining Room                                                     | 8.440m x 3.240m                    | 27'8" x 10'8"                 |
| Total internal area                                           | 52 sq.m.                           | 555 sq.ft.                       | Bedroom 1                                                       | 4.360m x 2.850m                    | 14'4" x 9'4"                  |
|                                                               |                                    |                                  | Bedroom 2                                                       | 4.310m x 2.840m                    | 14'2" x 9'4"                  |
|                                                               |                                    |                                  | Total internal area                                             | 71 sq.m.                           | 765 sq.ft.                    |

<sup>1</sup> Bedroom 2 Bedroom Affordable Housing B Boiler ▶ Indicates where dimensions are taken from

#### Second Floor - East

| The Kestrel Apartment 140 Kitchen/Living/ Dining Room Bedroom Total internal area           | 6.080m x 4.980m<br>5.860m x 3.290m<br><b>56 sq.m.</b>                     | 19'11" x 16'4"<br>19'3" x 10'10"<br>608 sq.ft.                        | The Grebe Apartment 150 Kitchen/Living/ Dining Room Bedroom 1 Bedroom 2                     | 8.440m x 3.300m<br>4.320m x 2.830m<br>4.320m x 2.720m                    | 27'8" x 10'10"<br>14'2" x 9'3"<br>14'2" x 8'11"                      |
|---------------------------------------------------------------------------------------------|---------------------------------------------------------------------------|-----------------------------------------------------------------------|---------------------------------------------------------------------------------------------|--------------------------------------------------------------------------|----------------------------------------------------------------------|
|                                                                                             |                                                                           |                                                                       | Total internal area                                                                         | 71 sq.m.                                                                 | 762 sq.ft.                                                           |
| The Grebe Apartment 141 Kitchen/Living/ Dining Room Bedroom 1 Bedroom 2 Total internal area | 8.440m x 3.300m<br>4.320m x 2.830m<br>4.320m x 2.720m<br><b>71 sq.m.</b>  | 27'8" x 10'10"<br>14'2" x 9'3"<br>14'2" x 8'11"<br><b>762 sq.ft</b> . | The Grebe Apartment 151 Kitchen/Living/ Dining Room Bedroom 1 Bedroom 2 Total internal area | 8.440m x 3.300m<br>4.320m x 2.830m<br>4.320m x 2.720m<br><b>71 sq.m.</b> | 27'8" × 10'10"<br>14'2" × 9'3"<br>14'2" × 8'11"<br><b>762</b> sq.ft. |
| The Starling Apartment 148 Kitchen/Living/ Dining Room Bedroom Total internal area          | 8.760m x 2.910m<br>4.460m x 2.790m<br><b>51 sq.m</b> .                    | 28'9" x 9'7"<br>14'8" x 9'2"<br><b>547 sq.ft</b> .                    | The Plover Apartment 152 Kitchen/Living/ Dining Room Bedroom Total internal area            | 6.050m x 4.570m<br>4.740m x 2.790m<br>52 sq.m.                           | 19'10" × 15'0"<br>15'7" × 9'2"<br><b>555 sq.ft</b> .                 |
| The Egret Apartment 149 Kitchen/Living/ Dining Room Bedroom 1 Bedroom 2 Total internal area | 8.440m x 3.240m<br>4.360m x 2.850m<br>4.310m x 2.840m<br><b>71 sq.m</b> . | 27'8" × 10'8"<br>14'4" × 9'4"<br>14'2" × 9'4"<br><b>765</b> sq.ft.    |                                                                                             |                                                                          |                                                                      |

1 Bedroom 2 Bedroom Affordable Housing B Boiler ▶ Indicates where dimensions are taken from