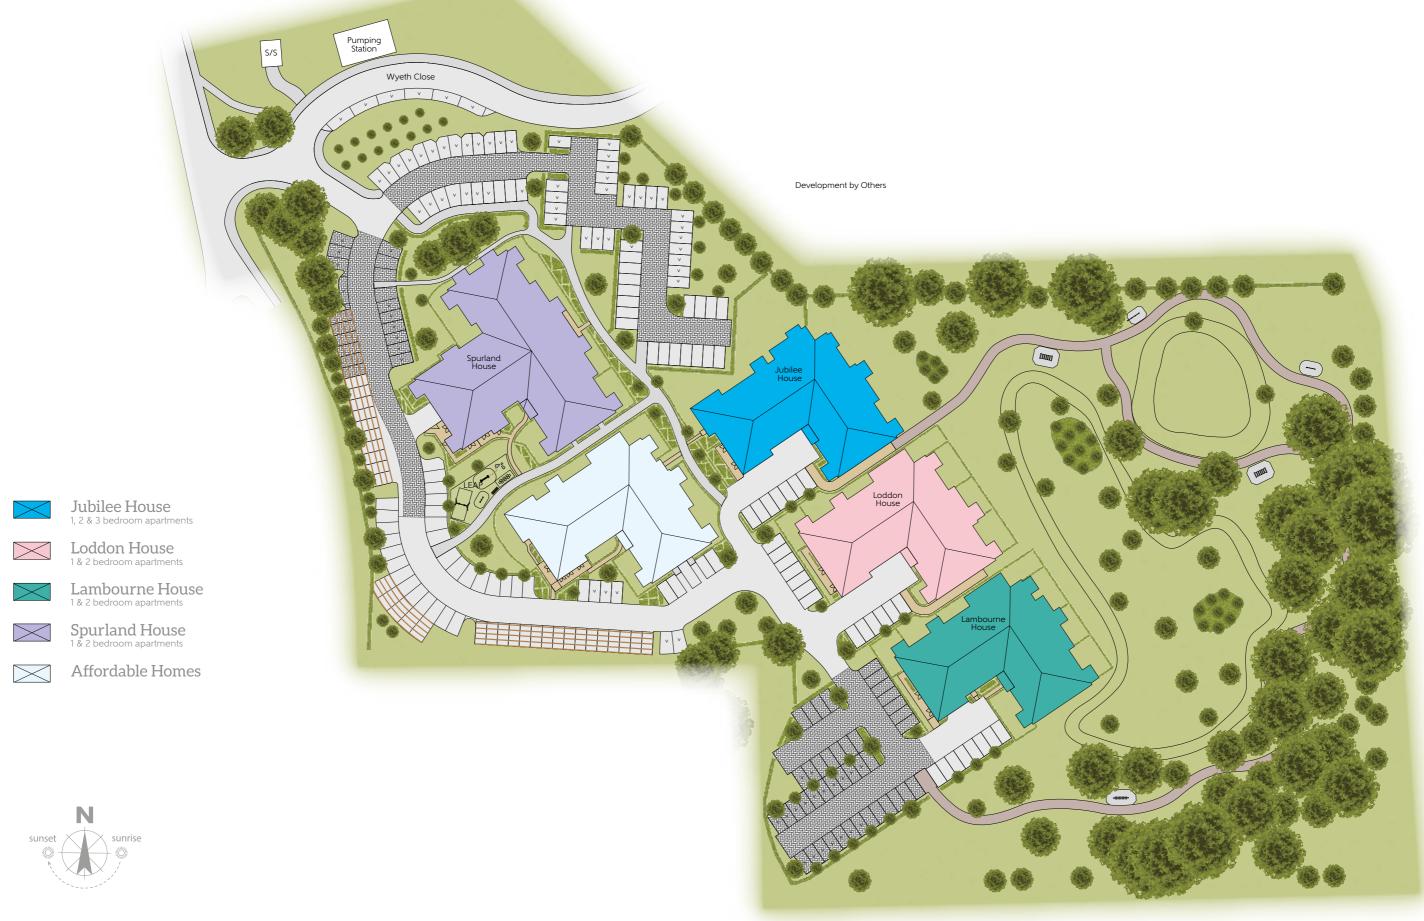

#### Development layout

The site plan is drawn to show the relative position of individual properties. NOT TO SCALE. This is a two dimensional drawing and will not show land contours and gradients, boundary treatments, landscaping or local authority street lighting. Footpaths subject to change. For details of individual properties and availability please refer to our Sales Advisor. Key to plan: s/s Sub station v Visitor Parking