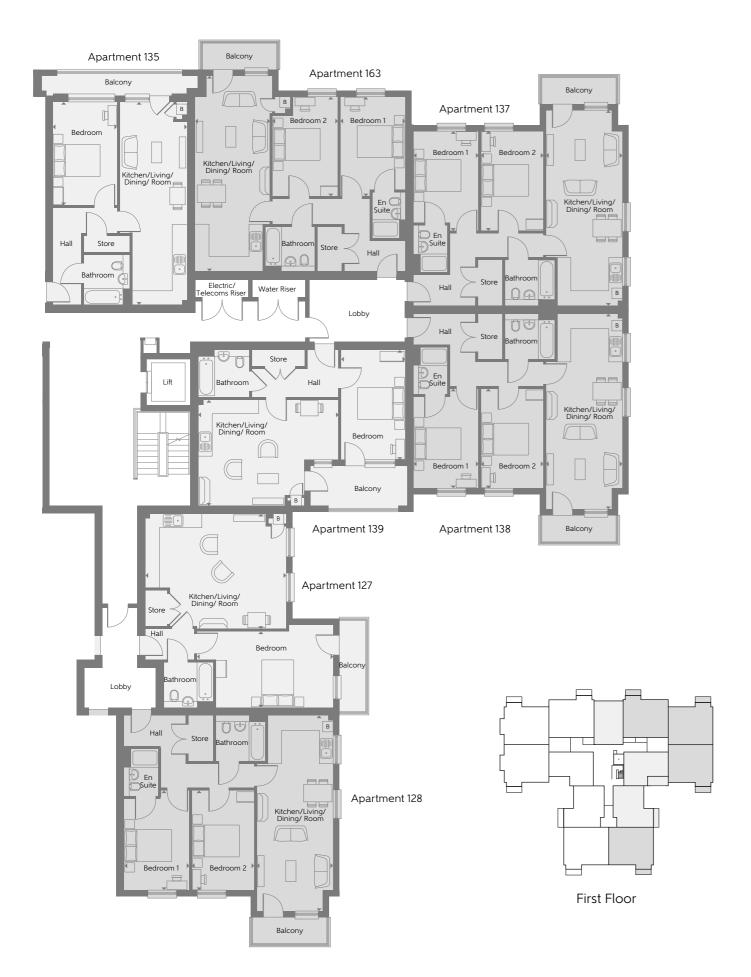

#### First Floor - East

| The Kestrel                                                                                                                |                                                |                                                     | The Grebe                                         |                                    |                |
|----------------------------------------------------------------------------------------------------------------------------|------------------------------------------------|-----------------------------------------------------|---------------------------------------------------|------------------------------------|----------------|
| Apartment 127                                                                                                              |                                                |                                                     | Apartment 137                                     |                                    |                |
| Kitchen/Living/<br>Dining Room                                                                                             | 6.080m x 4.980m                                | 19'11" x 16'4"                                      | Kitchen/Living/<br>Dining Room                    | 8.440m x 3.300m                    | 27'8" x 10'10" |
| Bedroom                                                                                                                    | 5.860m x 3.290m                                | 19'3" x 10'10"                                      | Bedroom 1                                         | 4.320m x 2.830m                    | 14'2" x 9'3"   |
| Total internal area                                                                                                        | 56 sq.m.                                       | 608 sq.ft.                                          | Bedroom 2                                         | 4.320m x 2.720m                    | 14'2" x 8'11"  |
|                                                                                                                            |                                                |                                                     | Total internal area                               | 71 sq.m.                           | 762 sq.ft.     |
|                                                                                                                            |                                                |                                                     |                                                   |                                    |                |
| The Grebe                                                                                                                  |                                                |                                                     |                                                   |                                    |                |
| Apartment 128                                                                                                              |                                                |                                                     | The Grebe                                         |                                    |                |
| Kitchen/Living/<br>Dining Room                                                                                             | 8.440m x 3.300m                                | 27'8" x 10'10"                                      | Apartment 138                                     |                                    |                |
| Bedroom 1                                                                                                                  | 4.320m x 2.830m                                | 14'2" x 9'3"                                        | Kitchen/Living/<br>Dining Room                    | 8.440m x 3.300m                    | 27'8" x 10'10" |
| Bedroom 2                                                                                                                  | 4.320m x 2.720m                                | 14'2" x 8'11"                                       | Bedroom 1                                         | 4.320m x 2.830m                    | 14'2" x 9'3"   |
| Total internal area                                                                                                        |                                                |                                                     | Bedroom 2                                         | 4.320m x 2.720m                    | 14'2" x 8'11"  |
| rotat internat area                                                                                                        | 71 sq.m.                                       | 762 sq.ft.                                          |                                                   |                                    |                |
|                                                                                                                            |                                                |                                                     | Total internal area                               | 71 sq.m.                           | 762 sq.ft.     |
|                                                                                                                            |                                                |                                                     |                                                   |                                    |                |
| The Starling Apartment 135 Kitchen/Living/                                                                                 | 0.750 0.010                                    | 20/0# 0/7#                                          | The Plover<br>Apartment 139                       |                                    |                |
| Apartment 135<br>Kitchen/Living/<br>Dining Room                                                                            | 8.760m x 2.910m                                | 28'9" x 9'7"                                        | Apartment 139 Kitchen/Living/                     |                                    |                |
| Apartment 135 Kitchen/Living/ Dining Room Bedroom                                                                          | 4.460m x 2.790m                                | 14'8" x 9'2"                                        | Apartment 139<br>Kitchen/Living/<br>Dining Room   | 6.050m x 4.570m                    | 19′10" x 15′0" |
| Apartment 135<br>Kitchen/Living/<br>Dining Room                                                                            |                                                |                                                     | Apartment 139 Kitchen/Living/ Dining Room Bedroom | 6.050m x 4.570m<br>4.740m x 2.790m | 15′7″ x 9′2″   |
| Apartment 135 Kitchen/Living/ Dining Room Bedroom                                                                          | 4.460m x 2.790m                                | 14'8" x 9'2"                                        | Apartment 139<br>Kitchen/Living/<br>Dining Room   |                                    |                |
| Apartment 135 Kitchen/Living/ Dining Room Bedroom Total internal area  The Egret Apartment 136                             | 4.460m x 2.790m                                | 14'8" x 9'2"                                        | Apartment 139 Kitchen/Living/ Dining Room Bedroom | 4.740m x 2.790m                    | 15′7″ x 9′2″   |
| Apartment 135 Kitchen/Living/ Dining Room Bedroom Total internal area The Egret                                            | 4.460m x 2.790m                                | 14'8" x 9'2"                                        | Apartment 139 Kitchen/Living/ Dining Room Bedroom | 4.740m x 2.790m                    | 15′7″ x 9′2″   |
| Apartment 135 Kitchen/Living/ Dining Room Bedroom Total internal area  The Egret Apartment 136 Kitchen/Living/             | 4.460m x 2.790m<br>51 sq.m.                    | 14'8" × 9'2"<br><b>547 sq.ft.</b>                   | Apartment 139 Kitchen/Living/ Dining Room Bedroom | 4.740m x 2.790m                    | 15′7″ x 9′2″   |
| Apartment 135 Kitchen/Living/ Dining Room Bedroom Total internal area  The Egret Apartment 136 Kitchen/Living/ Dining Room | 4.460m x 2.790m<br>51 sq.m.<br>8.440m x 3.240m | 14'8" × 9'2"<br><b>547 sq.ft</b> .<br>27'8" × 10'8" | Apartment 139 Kitchen/Living/ Dining Room Bedroom | 4.740m x 2.790m                    | 15′7″ x 9′2″   |

<sup>1</sup> Bedroom 2 Bedroom 3 Bedroom Affordable Housing B Boiler ▶ Indicates where dimensions are taken from

Second Floor - West

| The Grebe                                                     |                                    |                                  | The Bunting                                                     |                                    |                               |
|---------------------------------------------------------------|------------------------------------|----------------------------------|-----------------------------------------------------------------|------------------------------------|-------------------------------|
| Apartment 142                                                 |                                    |                                  | Apartment 145                                                   |                                    |                               |
| Kitchen/Living/<br>Dining Room                                | 8.440m x 3.300m                    | 27'8" x 10'10"                   | Kitchen/Living/<br>Dining Room                                  | 8.440m x 4.200m                    | 27'8" x 13'9"                 |
| Bedroom 1                                                     | 4.320m x 2.830m                    | 14'2" x 9'3"                     | Bedroom 1                                                       | 4.310m x 2.860m                    | 14'2" x 9'5"                  |
| Bedroom 2                                                     | 4.320m x 2.720m                    | 14'2" x 8'11"                    | Bedroom 2                                                       | 4.310m x 2.680m                    | 14'2" x 8'10"                 |
| Total internal area                                           | 71 sq.m.                           | 762 sq.ft.                       | Total internal area                                             | 73 sq.m.                           | 790 sq.ft.                    |
|                                                               |                                    |                                  |                                                                 |                                    |                               |
| The Kestrel Apartment 143 Kitchen/Living/ Dining Room Bedroom | 6.080m x 4.980m<br>5.860m x 3.290m | 19'11" x 16'4"<br>19'3" x 10'10" | The Bunting Apartment 146 Kitchen/Living/ Dining Room Bedroom 1 | 8.440m x 4.200m<br>4.310m x 2.860m | 27′8″ × 13′9″<br>14′2″ × 9′5″ |
| Total internal area                                           | 56 sq.m.                           | 608 sq.ft.                       | Bedroom 2                                                       | 4.310m x 2.680m                    | 14'2" x 8'10"                 |
|                                                               |                                    |                                  | Total internal area                                             | 73 sq.m.                           | 790 sq.ft.                    |
| The Plover Apartment 144 Kitchen/Living/ Dining Room          | 6.050m x 4.570m                    | 19′10″ x 15′0″                   | The Egret<br>Apartment 147                                      |                                    |                               |
| Bedroom                                                       | 4.740m x 2.790m                    | 15'7" x 9'2"                     | Kitchen/Living/                                                 | 0.440 2.240                        | 27/0// 10/0//                 |
|                                                               |                                    |                                  | Dining Room                                                     | 8.440m x 3.240m                    | 27'8" x 10'8"                 |
| Total internal area                                           | 52 sq.m.                           | 555 sq.ft.                       | Bedroom 1                                                       | 4.360m x 2.850m                    | 14'4" x 9'4"                  |
|                                                               |                                    |                                  | Bedroom 2                                                       | 4.310m x 2.840m                    | 14'2" x 9'4"                  |
|                                                               |                                    |                                  | Total internal area                                             | 71 sq.m.                           | 765 sq.ft.                    |