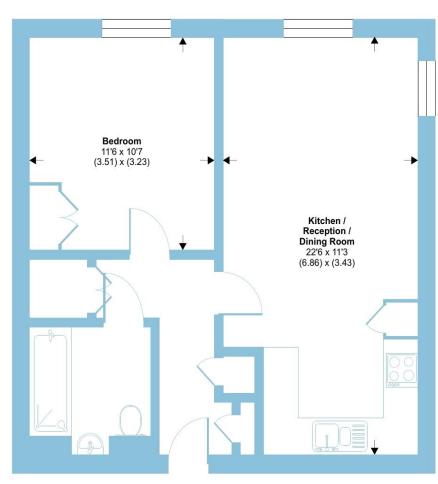

Approximate Area = 505 sq ft / 46.9 sq m

For identification only - Not to scale

### THIRD FLOOR

Floor plan produced in accordance with RICS Property Measurement 2nd Edition, Incorporating International Property Measurement Standards (IPMS2 Residential). © nichecom 2025. Produced for Barnard Marcus. REF: 1248031