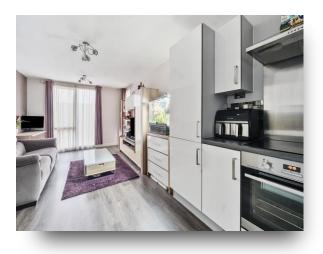

# Flat 31 Lea House, 1 Kidwells Close, Maidenhead

Situated in the popular Kidwells Close development is this beautifully presented one bedroom upper floor apartment being sold with a long lease in excess of 110 years. The communal area is accessed via a secure entry-system and the stairs lead to the upper floors and there is also lift access. The property is in excellent condition throughout with accommodation comprising: lovely open plan living incorporating the very well-appointed modern kitchen with some integrated appliances and the sitting room with picture windows allowing natural light into the property. There is a utility room for a washing machine/storage and a good size double bedroom, modern fitted bathroom and a long lease in excess of 110 years. Kidwells Close is well located, being within a short walk of the town centre and mainline train station/Elizabeth Line with direct trains to London Paddington in as little as 18 minutes.

# Flat 31 Lea House, 1 Kidwells Close

- BEAUTIFULLY APPOINTED APARTMENT
- **UPPER FLOOR WITH LIFT ACCESS**
- LONG LEASE
- MODERN FITTED KITCHEN & OPEN PLAN LIVING
- MODERN BATHROOM
- SPACIOUS DOUBLE BEDROOM
- UTILITY ROOM FOR A WASHING MACHINE/STORAGE
- **CLOSE TO TOWN CENTRE**
- SHORT WALK FROM STATION