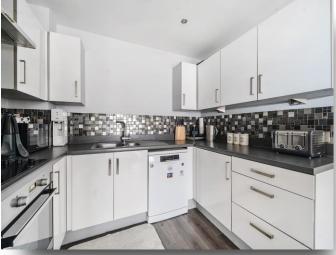

# Flat 31 Lea House, 1 Kidwells Close, Maidenhead

Situated in the popular Kidwells Close development is this beautifully presented one bedroom upper floor apartment being sold with a long lease in excess of 110 years. The communal area is accessed via a secure entry-system and the stairs lead to the upper floors and there is also lift access. The property is in excellent condition throughout with accommodation comprising: lovely open plan living incorporating the very well-appointed modern kitchen with some integrated appliances and the sitting room with picture windows allowing natural light into the property. There is a utility room for a washing machine/storage and a good size double bedroom, modern fitted bathroom and a long lease in excess of 110 years. Kidwells Close is well located, being within a short walk of the town centre and mainline train station/Elizabeth Line with direct trains to London Paddington in as little as 18 minutes.

# Flat 31 Lea House, 1 Kidwells Close

- BEAUTIFULLY APPOINTED APARTMENT
- **UPPER FLOOR WITH LIFT ACCESS**
- LONG LEASE
- MODERN FITTED KITCHEN & OPEN PLAN LIVING
- MODERN BATHROOM
- SPACIOUS DOUBLE BEDROOM
- UTILITY ROOM FOR A WASHING MACHINE/STORAGE
- **CLOSE TO TOWN CENTRE**
- SHORT WALK FROM STATION