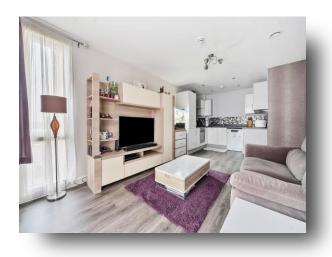

# Flat 31 Lea House, 1 Kidwells Close, Maidenhead

Situated in the popular Kidwells Close development is this beautifully presented one bedroom upper floor apartment being sold with a long lease in excess of 110 years. The communal area is accessed via a secure entry-system and the stairs lead to the upper floors and there is also lift access. The property is in excellent condition throughout with accommodation comprising: lovely open plan living incorporating the very well-appointed modern kitchen with some integrated appliances and the sitting room with picture windows allowing natural light into the property. There is a utility room for a washing machine/storage and a good size double bedroom, modern fitted bathroom and a long lease in excess of 110 years. Kidwells Close is well located, being within a short walk of the town centre and mainline train station/Elizabeth Line with direct trains to London Paddington in as little as 18 minutes.

# Flat 31 Lea House, 1 Kidwells Close

- BEAUTIFULLY APPOINTED APARTMENT
- **UPPER FLOOR WITH LIFT ACCESS**
- LONG LEASE
- MODERN FITTED KITCHEN & OPEN PLAN LIVING
- MODERN BATHROOM
- SPACIOUS DOUBLE BEDROOM
- UTILITY ROOM FOR A WASHING MACHINE/STORAGE
- **CLOSE TO TOWN CENTRE**
- SHORT WALK FROM STATION