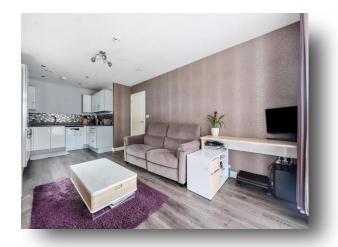

# Flat 31 Lea House, 1 Kidwells Close, Maidenhead

Situated in the popular Kidwells Close development is this beautifully presented one bedroom upper floor apartment being sold with a long lease in excess of 110 years. The communal area is accessed via a secure entry-system and the stairs lead to the upper floors and there is also lift access. The property is in excellent condition throughout with accommodation comprising: lovely open plan living incorporating the very well-appointed modern kitchen with some integrated appliances and the sitting room with picture windows allowing natural light into the property. There is a utility room for a washing machine/storage and a good size double bedroom, modern fitted bathroom and a long lease in excess of 110 years. Kidwells Close is well located, being within a short walk of the town centre and mainline train station/Elizabeth Line with direct trains to London Paddington in as little as 18 minutes.

# Flat 31 Lea House, 1 Kidwells Close

- BEAUTIFULLY APPOINTED APARTMENT
- **UPPER FLOOR WITH LIFT ACCESS**
- LONG LEASE
- MODERN FITTED KITCHEN & OPEN PLAN LIVING
- MODERN BATHROOM
- SPACIOUS DOUBLE BEDROOM
- UTILITY ROOM FOR A WASHING MACHINE/STORAGE
- **CLOSE TO TOWN CENTRE**
- SHORT WALK FROM STATION