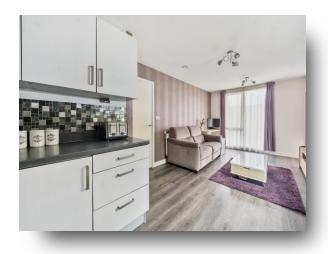

# Flat 31 Lea House, 1 Kidwells Close, Maidenhead

Situated in the popular Kidwells Close development is this beautifully presented one bedroom upper floor apartment being sold with a long lease in excess of 110 years. The communal area is accessed via a secure entry-system and the stairs lead to the upper floors and there is also lift access. The property is in excellent condition throughout with accommodation comprising: lovely open plan living incorporating the very well-appointed modern kitchen with some integrated appliances and the sitting room with picture windows allowing natural light into the property. There is a utility room for a washing machine/storage and a good size double bedroom, modern fitted bathroom and a long lease in excess of 110 years. Kidwells Close is well located, being within a short walk of the town centre and mainline train station/Elizabeth Line with direct trains to London Paddington in as little as 18 minutes.

# Flat 31 Lea House, 1 Kidwells Close

- BEAUTIFULLY APPOINTED APARTMENT
- **UPPER FLOOR WITH LIFT ACCESS**
- LONG LEASE
- MODERN FITTED KITCHEN & OPEN PLAN LIVING
- MODERN BATHROOM
- SPACIOUS DOUBLE BEDROOM
- UTILITY ROOM FOR A WASHING MACHINE/STORAGE
- **CLOSE TO TOWN CENTRE**
- SHORT WALK FROM STATION