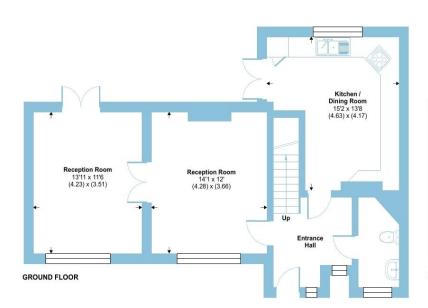

# Belmont Road, Maidenhead, SL6

Approximate Area = 1296 sq ft / 120.4 sq m Garage = 285 sq ft / 26.4 sq m Total = 1581 sq ft / 146.8 sq m

For identification only - Not to scale

Floor plan produced in accordance with RICS Property Measurement 2nd Edition, Incorporating International Property Measurement Standards (IPMS2 Residential). © nichecom 2025. Produced for Barnard Marcus. REF: 1237663