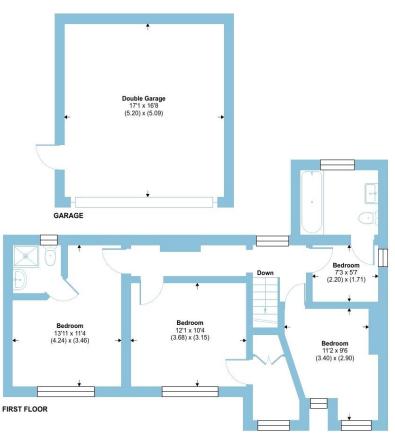

# Belmont Road, Maidenhead, SL6

Approximate Area = 1296 sq ft / 120.4 sq m Garage = 285 sq ft / 26.4 sq m Total = 1581 sq ft / 146.8 sq m

For identification only - Not to scale

Floor plan produced in accordance with RICS Property Measurement 2nd Edition, Incorporating International Property Measurement Standards (IPMS2 Residential). © nichecom 2025. Produced for Barnard Marcus. REF: 1237663