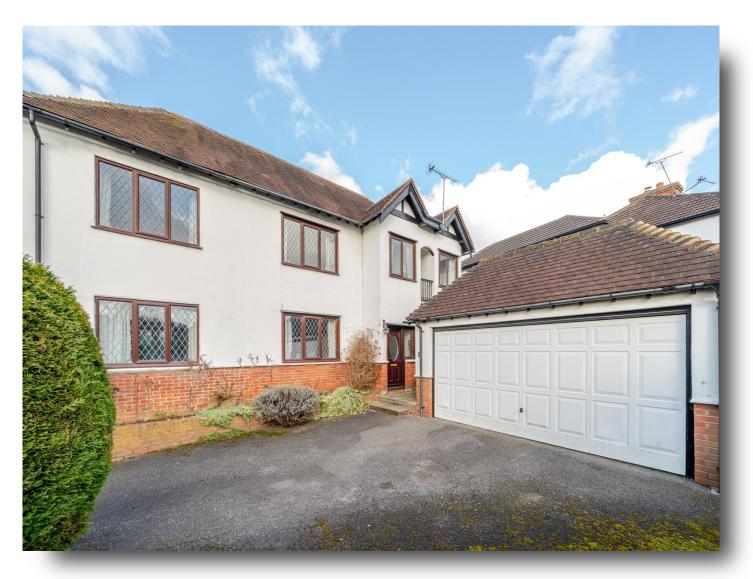

## 12 Belmont Road, Maidenhead

An imposing detached family home situated in a prominent corner position on a sought-after road, within easy reach of the town centre, schools and station. The property is well suited for a growing family looking to extend and re-furbish a property to create their ideal home. The entrance hall gives access to the main reception room and that in turn opens to the second reception room. There is a good size kitchen/breakfast room and a cloakroom completes the ground floor. Upstairs, there are three double bedrooms with the principal bedroom having an en-suite, one with a large closet area that could become an en-suite. There is also a smaller room, used as a study as the family bathroom is accessed from here. Outside, the secluded rear garden provides a high degree of privacy and is mainly laid to lawn with a patio area and to the front, there is driveway parking and a sizeable double garage.

#### 12 Belmont Road, Maidenhead

- DETACHED FAMILY HOME
- **SOUGHT-AFTER LOCATION**
- THREE DOUBLE BEDROOMS
- TWO BATHROOMS
- SECLUDED REAR GARDEN
- **DRIVEWAY & DOUBLE GARAGE**
- CLOSE TO WELL-REGARDED SCHOOLS
- EASY REACH OF TOWN CENTRE & STATION