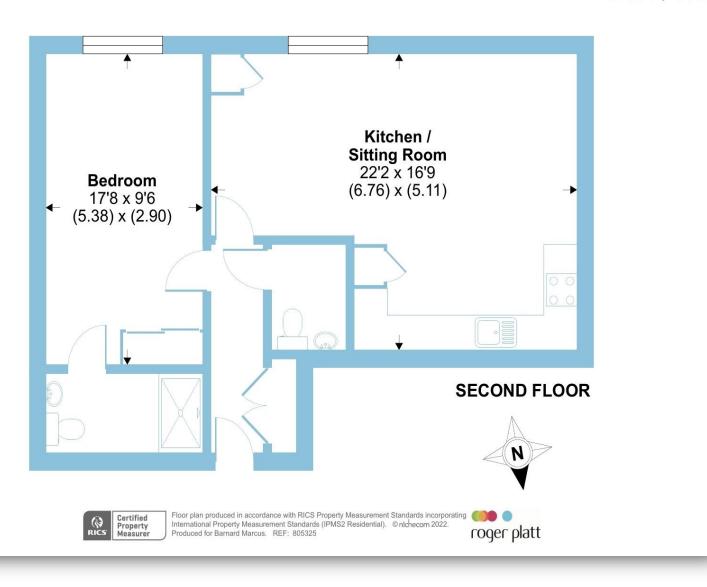

# Institute Road, Taplow, Maidenhead, SL6

Total = 629 sq ft / 58.4 sq m For identification only - Not to scale