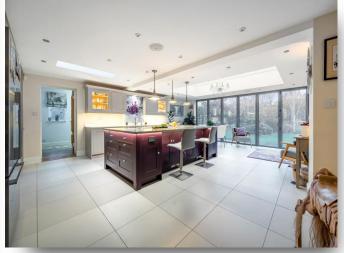

# 23 Westfield Road, Maidenhead

- SOUGHT-AFTER ROAD
- BEAUTIFULLY PRESENTED DETACHED HOME
- 0.37 ACRES OF LAND
- INTEGRAL GARAGE & AMPLE ROOM FOR PARKING
- SOUTH FACING GARDEN
- FOUR DOUBLE BEDROOMS
- VERSATILE ANNEXE WHICH COULD BE A 5TH BEDROOM OR OFFICE
- STUNNING KITCHEN/DINER