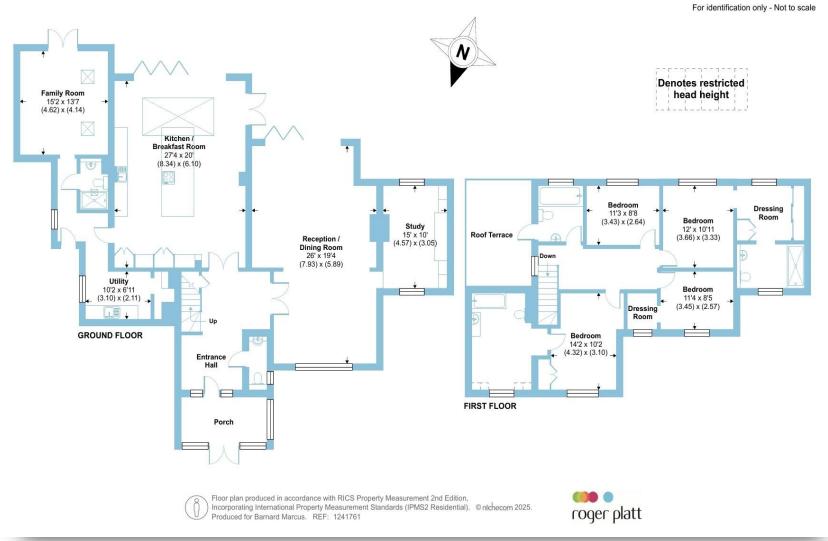

# Westfield Road, Maidenhead, SL6

Approximate Area = 3048 sq ft / 283.1 sq m Limited Use Area(s) = 5 sq ft / 0.5 sq m Total = 3053 sq ft / 283.6 sq m