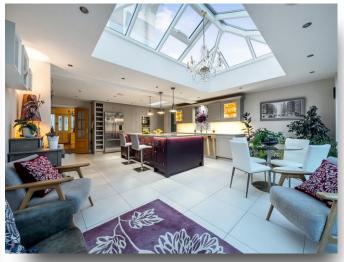

# 23 Westfield Road, Maidenhead

- SOUGHT-AFTER ROAD
- BEAUTIFULLY PRESENTED DETACHED HOME
- 0.37 ACRES OF LAND
- INTEGRAL GARAGE & AMPLE ROOM FOR PARKING
- SOUTH FACING GARDEN
- FOUR DOUBLE BEDROOMS
- VERSATILE ANNEXE WHICH COULD BE A 5TH BEDROOM OR OFFICE
- STUNNING KITCHEN/DINER