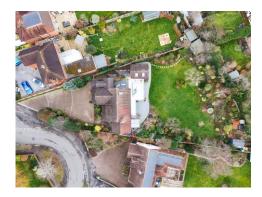

# 23 Westfield Road, Maidenhead

A beautifully presented four/five bedroom detached family home located on one of Maidenhead's most sought-after roads within just 7 minutes' drive to Maidenhead station (Elizabeth line) and within walking distance of National Trust land at Pinkneys Green and within close proximity to the M4/M25.

# 23 Westfield Road, Maidenhead

- SOUGHT-AFTER ROAD
- BEAUTIFULLY PRESENTED DETACHED HOME
- 0.37 ACRES OF LAND
- INTEGRAL GARAGE & AMPLE ROOM FOR PARKING
- SOUTH FACING GARDEN
- FOUR DOUBLE BEDROOMS
- VERSATILE ANNEXE WHICH COULD BE A 5TH BEDROOM OR OFFICE
- STUNNING KITCHEN/DINER