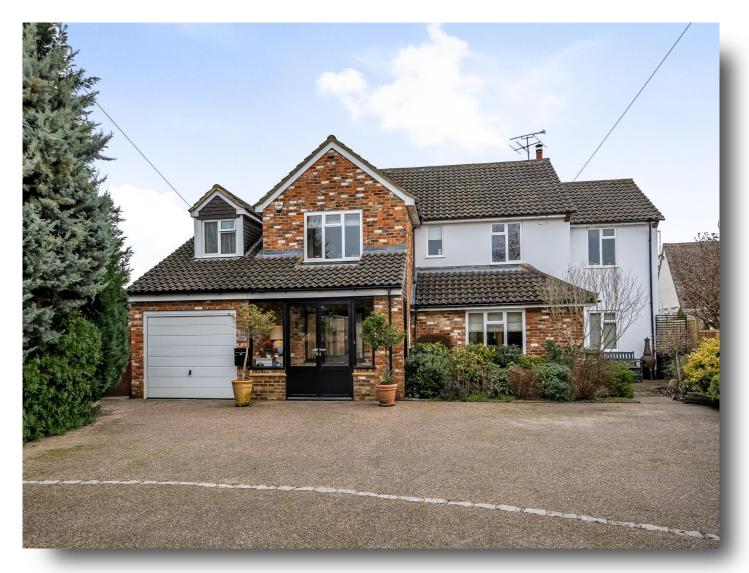

# 23 Westfield Road, Maidenhead

A beautifully presented four/five bedroom detached family home located on one of Maidenhead's most sought-after roads within just 7 minutes' drive to Maidenhead station (Elizabeth line) and within walking distance of National Trust land at Pinkneys Green and within close proximity to the M4/M25.

# 23 Westfield Road, Maidenhead

- SOUGHT-AFTER ROAD
- BEAUTIFULLY PRESENTED DETACHED HOME
- 0.37 ACRES OF LAND
- INTEGRAL GARAGE & AMPLE ROOM FOR PARKING
- SOUTH FACING GARDEN
- FOUR DOUBLE BEDROOMS
- VERSATILE ANNEXE WHICH COULD BE A 5TH BEDROOM OR OFFICE
- STUNNING KITCHEN/DINER