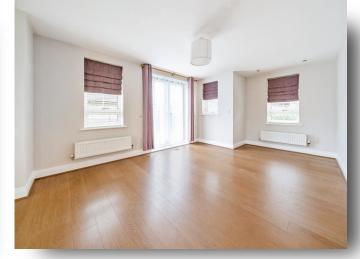

Comprising: One large double bedroom with neutral colour carpet and built-in wardrobes, open plan living area with high gloss kitchen, under cabinet lighting and wood flooring, white bathroom suite, walk-in storage cupboard/utility room and a private terrace area.