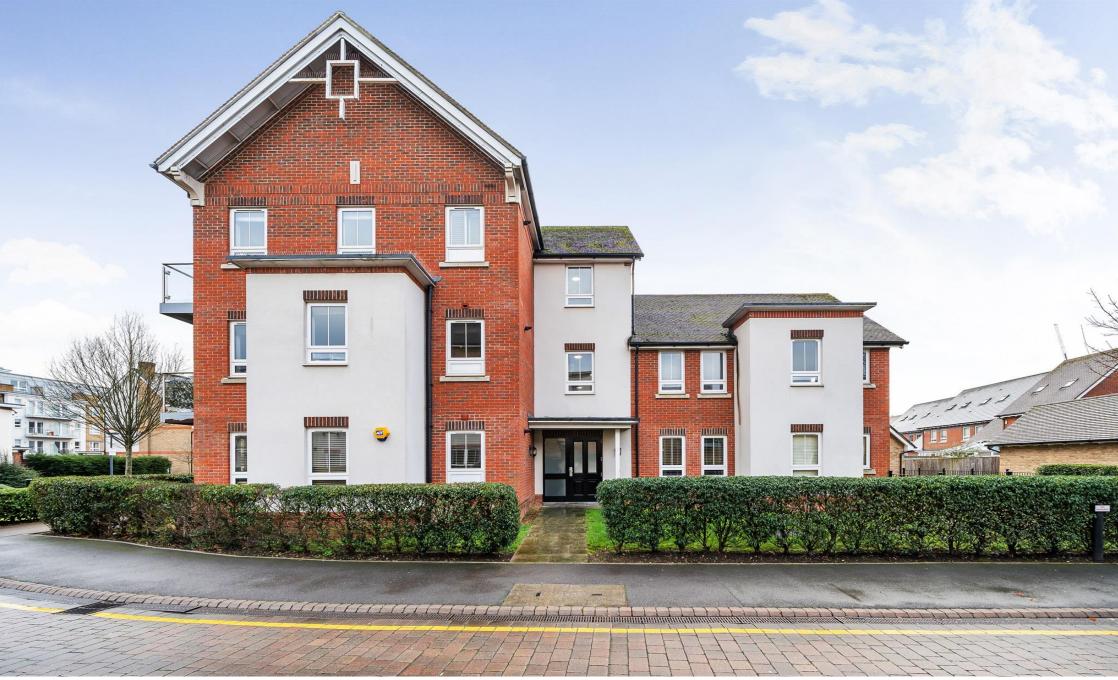

## Flat 3 Ember Court, 2 Kingfisher Drive, Maidenhead

Located in the popular Boulters Meadow development of Maidenhead towards the river Thames is this larger than average modern one bedroom ground floor apartment built by Shanly Homes in 2012. This apartment has been newly redecorated and is in immaculate condition.

Comprising: One large double bedroom with neutral colour carpet and built-in wardrobes, open plan living area with high gloss kitchen, under cabinet lighting and wood flooring, white bathroom suite, walk-in storage cupboard/utility room and a private terrace area.