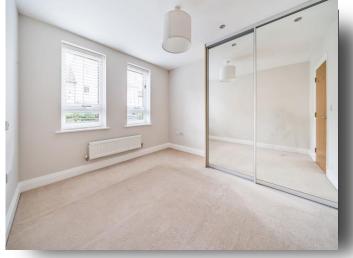

Comprising: One large double bedroom with neutral colour carpet and built-in wardrobes, open plan living area with high gloss kitchen, under cabinet lighting and wood flooring, white bathroom suite, walk-in storage cupboard/utility room and a private terrace area.