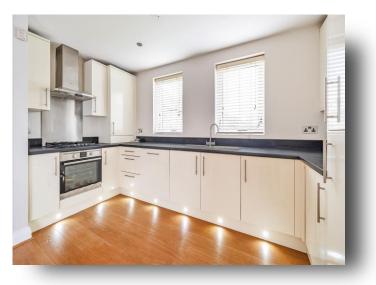

Comprising: One large double bedroom with neutral colour carpet and built-in wardrobes, open plan living area with high gloss kitchen, under cabinet lighting and wood flooring, white bathroom suite, walk-in storage cupboard/utility room and a private terrace area.

# Flat 3 Ember Court, 2 Kingfisher Drive

- NO CHAIN GROUND FLOOR APARTMENT BUILT IN 2012
- LARGER THAN AVERAGE
- DOUBLE BEDROOM WITH BUILT-IN WARDROBES
- HIGH GLOSS KITCHEN WITH BUILT-IN APPLIANCES
- WALK-IN STORAGE CUPBOARD/UTILITY ROOM
- PRIVATE TERRACE AREA WITH GARDEN AREA WHICH
  IS FULLY MAINTAINED BY ONSITE GARDENERS
- PRIVATE PARKING SPACE
- VISITORS PARKING