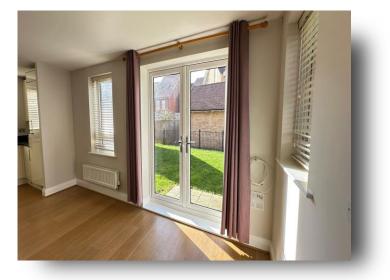

Comprising: One large double bedroom with neutral colour carpet and built-in wardrobes, open plan living area with high gloss kitchen, under cabinet lighting and wood flooring, white bathroom suite, walk-in storage cupboard/utility room and a private terrace area.

# Flat 3 Ember Court, 2 Kingfisher Drive

- NO CHAIN GROUND FLOOR APARTMENT BUILT IN 2012
- LARGER THAN AVERAGE
- DOUBLE BEDROOM WITH BUILT-IN WARDROBES
- HIGH GLOSS KITCHEN WITH BUILT-IN APPLIANCES
- WALK-IN STORAGE CUPBOARD/UTILITY ROOM
- PRIVATE TERRACE AREA WITH GARDEN AREA WHICH
  IS FULLY MAINTAINED BY ONSITE GARDENERS
- PRIVATE PARKING SPACE
- VISITORS PARKING