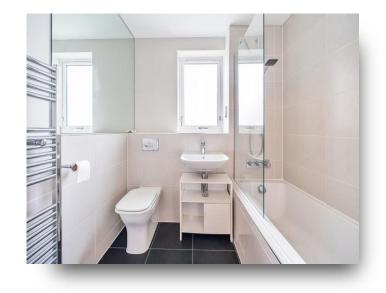

Comprising: One large double bedroom with neutral colour carpet and built-in wardrobes, open plan living area with high gloss kitchen, under cabinet lighting and wood flooring, white bathroom suite, walk-in storage cupboard/utility room and a private terrace area.