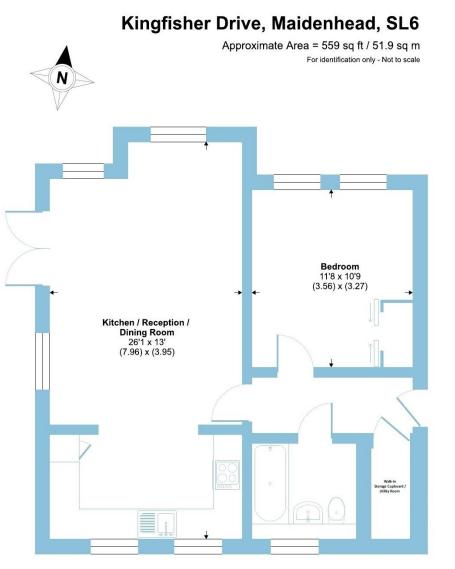

Comprising: One large double bedroom with neutral colour carpet and built-in wardrobes, open plan living area with high gloss kitchen, under cabinet lighting and wood flooring, white bathroom suite, walk-in storage cupboard/utility room and a private terrace area.

#### GROUND FLOOR

checom 2025. roger platt