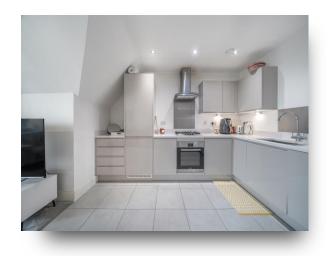

# Flat 46 Lansdowne Place, Institute Road, Taplow, Maidenhead

A lovely one bedroom top floor (3rd) apartment situated within this popular modern development, within a few minutes walk of Taplow train station (Elizabeth Line) and being sold with **NO UPPER CHAIN**. The property benefits from lift access, Underground parking and is offered for sale in excellent condition throughout with bespoke custom built-in wardrobes and window seat with additional storage.

### Flat 46 Lansdowne Place, Institute Road

- NO UPPER CHAIN
- TOP FLOOR APARTMENT
- LIFT ACCESS
- UNDERGROUND PARKING
- MINUTES FROM STATION (ELIZABETH LINE)
- EXCELLENT CONDITION THROUGHOUT
- ONE BEDROOM WITH CUSTOM BUILT WARDROBES