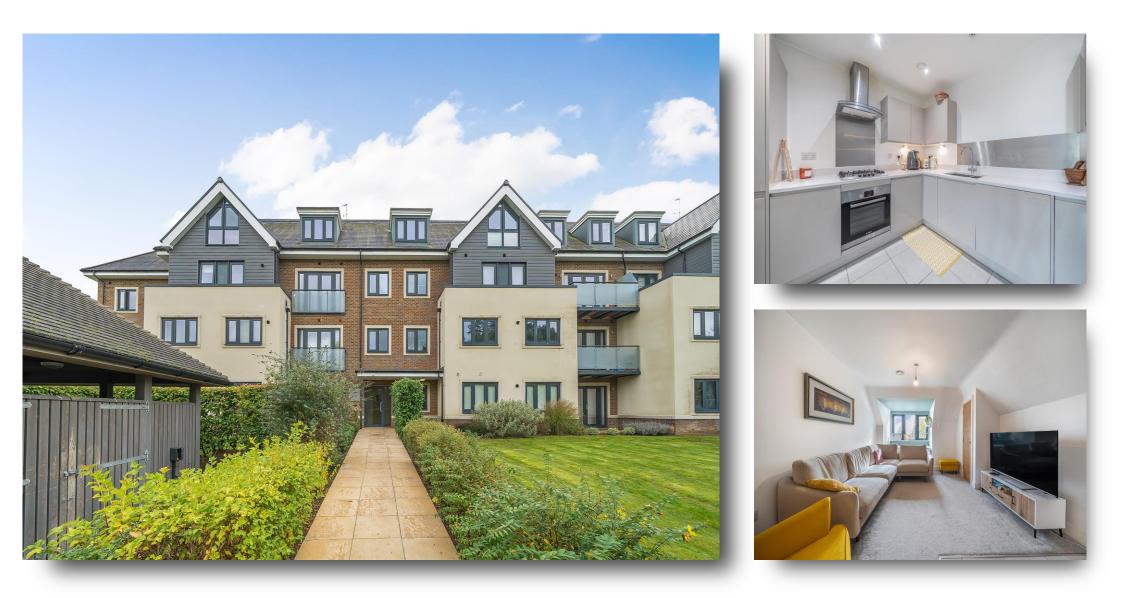

# Flat 46 Lansdowne Place, Institute Road, Taplow, Maidenhead

A lovely one bedroom top floor (3rd) apartment situated within this popular modern development, within a few minutes walk of Taplow train station (Elizabeth Line) and being sold with **NO UPPER CHAIN**. The property benefits from lift access, Underground parking and is offered for sale in excellent condition throughout with bespoke custom built-in wardrobes and window seat with additional storage.

### Flat 46 Lansdowne Place, Institute Road

- NO UPPER CHAIN
- TOP FLOOR APARTMENT
- LIFT ACCESS
- UNDERGROUND PARKING
- MINUTES FROM STATION (ELIZABETH LINE)
- EXCELLENT CONDITION THROUGHOUT
- ONE BEDROOM WITH CUSTOM BUILT WARDROBES