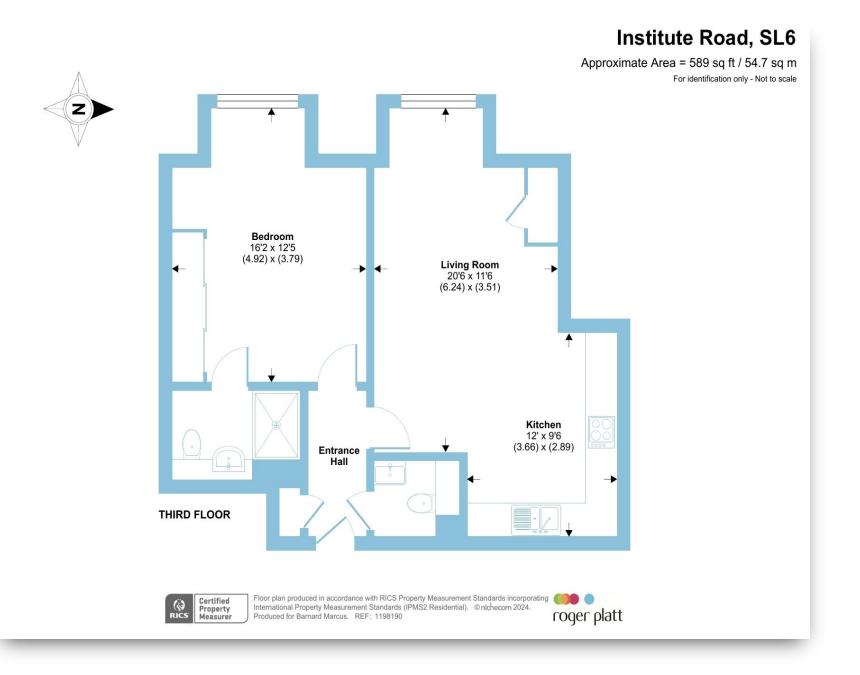

# Flat 46 Lansdowne Place, Institute Road, Taplow, Maidenhead

A lovely one bedroom top floor (3rd) apartment situated within this popular modern development, within a few minutes walk of Taplow train station (Elizabeth Line) and being sold with **NO UPPER CHAIN**. The property benefits from lift access, Underground parking and is offered for sale in excellent condition throughout with bespoke custom built-in wardrobes and window seat with additional storage.

### Flat 46 Lansdowne Place, Institute Road

- NO UPPER CHAIN
- TOP FLOOR APARTMENT
- LIFT ACCESS
- UNDERGROUND PARKING
- MINUTES FROM STATION (ELIZABETH LINE)
- EXCELLENT CONDITION THROUGHOUT
- ONE BEDROOM WITH CUSTOM BUILT WARDROBES