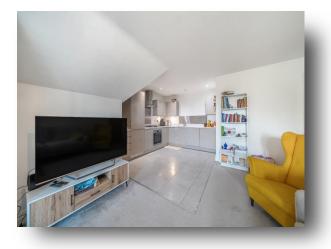

# Flat 46 Lansdowne Place, Institute Road, Taplow, Maidenhead

A lovely one bedroom top floor (3rd) apartment situated within this popular modern development, within a few minutes walk of Taplow train station (Elizabeth Line) and being sold with **NO UPPER CHAIN**. The property benefits from lift access, Underground parking and is offered for sale in excellent condition throughout with bespoke custom built-in wardrobes and window seat with additional storage.

### Flat 46 Lansdowne Place, Institute Road

- NO UPPER CHAIN
- TOP FLOOR APARTMENT
- LIFT ACCESS
- UNDERGROUND PARKING
- MINUTES FROM STATION (ELIZABETH LINE)
- EXCELLENT CONDITION THROUGHOUT
- ONE BEDROOM WITH CUSTOM BUILT WARDROBES