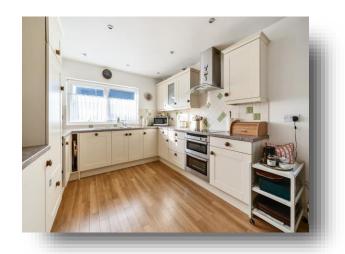

## Horseguards Drive, Maidenhead

- DETACHED
- FOUR BEDROOMS
- TWO BATHROOMS
- KITCHEN/BREAKFAST ROOM
- FAMILY/DINING ROOM

Tenure: Freehold EPC Rating: D

offers in excess of

£875,000

Please note the marker reflects the postcode not the actual property