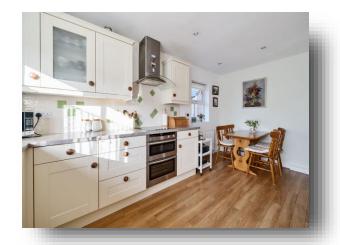

## Horseguards Drive, Maidenhead

- DETACHED
- FOUR BEDROOMS
- TWO BATHROOMS
- KITCHEN/BREAKFAST ROOM
- FAMILY/DINING ROOM

Tenure: Freehold EPC Rating: D

offers in excess of

£875,000

Please note the marker reflects the postcode not the actual property