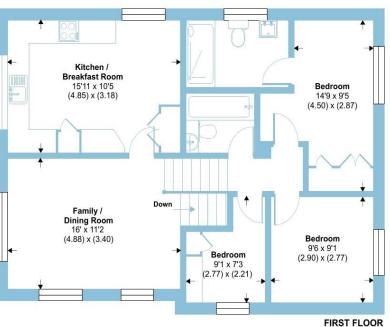

Approximate Area = 1214 sq ft / 112.7 sq m Garage = 338 sq ft / 31.4 sq m Total = 1552 sq ft / 144.1 sq m For identification only - Not to scale

## Horseguards Drive, Maidenhead

- DETACHED
- FOUR BEDROOMS
- TWO BATHROOMS
- KITCHEN/BREAKFAST ROOM
- FAMILY/DINING ROOM

Tenure: Freehold EPC Rating: D

offers in excess of

£875,000

Please note the marker reflects the postcode not the actual property