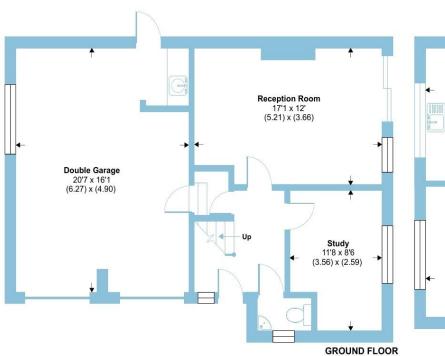

Approximate Area = 1214 sq ft / 112.7 sq m Garage = 338 sq ft / 31.4 sq m Total = 1552 sq ft / 144.1 sq m For identification only - Not to scale