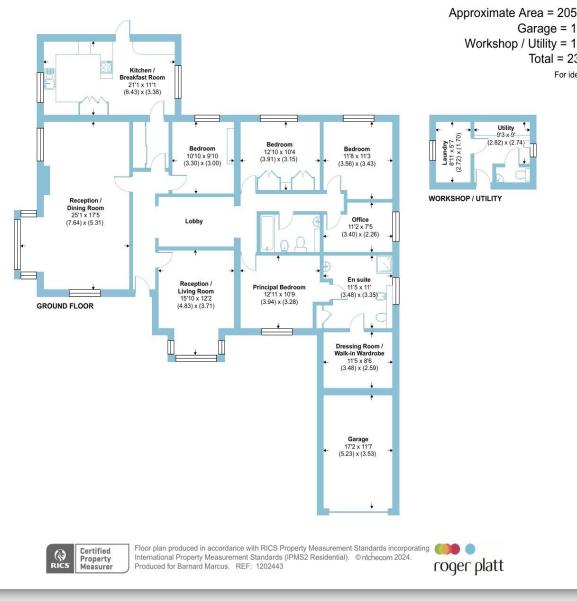

# Belmont Park Avenue, Maidenhead, SL6

the main reception room is approx 25ft. Approximate Area = 2059 sq ft / 191.3 sq m There is a separate reception that could be Garage = 192 sg ft / 17.8 sg m Workshop / Utility = 139 sq ft / 12.9 sq m Total = 2390 sq ft / 222 sq m For identification only - Not to scale