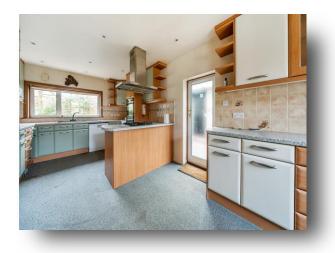

used as a study and a further reception room. The open plan kitchen and breakfast room has a door to the rear garden. The principal bedroom has an en suite shower room and dressing room and there are three further well-proportioned bedrooms and a family bathroom.