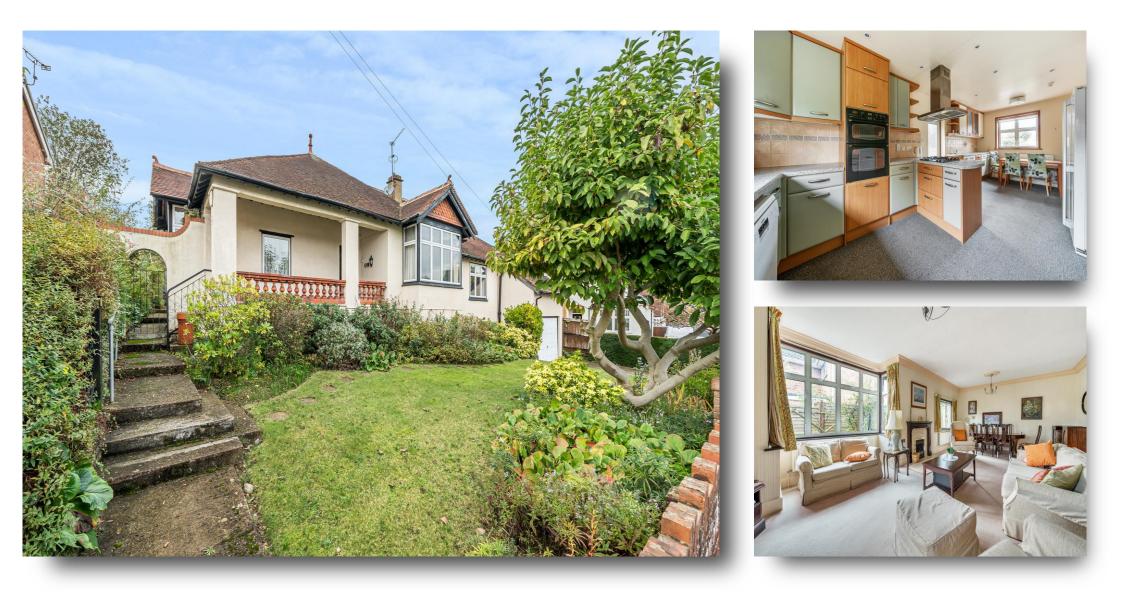

### 7 Belmont Park Avenue, Maidenhead

A sizeable four bedroom, three reception room detached bungalow in excess of 2,300 sq ft, offering great potential for refurbishment/extension, subject to planning permission. The property commands an elevated position with a landscaped front garden and is being sold with **NO UPPER CHAIN**.

used as a study and a further reception room. The open plan kitchen and breakfast room has a door to the rear garden. The principal bedroom has an en suite shower room and dressing room and there are three further well-proportioned bedrooms and a family bathroom.

The house is entered via the covered

terrace into a good-size entrance hall and

The property has an attractive front garden stocked with a variety of trees, shrubs and borders. There is parking on the driveway that leads to the garage. The rear garden is west facing and is arranged as a low-maintenance courtyard style with two terraces. There is also a detached workshop and WC.