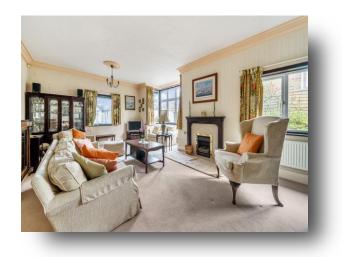

used as a study and a further reception room. The open plan kitchen and breakfast room has a door to the rear garden. The principal bedroom has an en suite shower room and dressing room and there are three further well-proportioned bedrooms and a family bathroom.

The house is entered via the covered

terrace into a good-size entrance hall and

The property has an attractive front garden stocked with a variety of trees, shrubs and borders. There is parking on the driveway that leads to the garage. The rear garden is west facing and is arranged as a low-maintenance courtyard style with two terraces. There is also a detached workshop and WC.