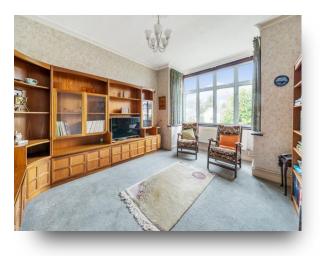

used as a study and a further reception room. The open plan kitchen and breakfast room has a door to the rear garden. The principal bedroom has an en suite shower room and dressing room and there are three further well-proportioned bedrooms and a family bathroom.