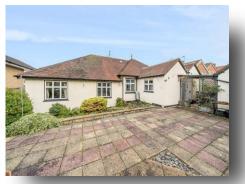

### 7 Belmont Park Avenue, Maidenhead

A sizeable four bedroom, three reception room detached bungalow in excess of 2,300 sq ft, offering great potential for refurbishment/extension, subject to planning permission. The property commands an elevated position with a landscaped front garden and is being sold with **NO UPPER CHAIN**.

The house is entered via the covered

terrace into a good-size entrance hall and

The property has an attractive front garden stocked with a variety of trees, shrubs and borders. There is parking on the driveway that leads to the garage. The rear garden is west facing and is arranged as a low-maintenance courtyard style with two terraces. There is also a detached workshop and WC.