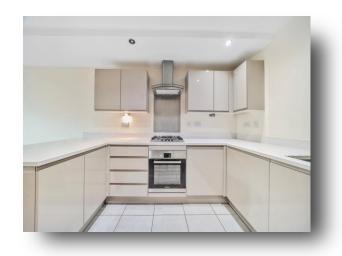

## Flat 40 Lansdowne Place, Institute Road, Taplow Maidenhead

A modern one bedroom upper floor apartment in a sought after development, within a few minute's walk of Taplow station Elizabeth line. No upper chain, lift access and underground parking.

# Flat 40 Lansdowne Place, Institute Road, Taplow, Maidenhead

- NO UPPER CHAIN
- UPPER FLOOR APARTMENT
- ONE BEDROOM
- LONG LEASE
- UNDERGROUND PARKING

Tenure: Leasehold EPC Rating: B

This is a Leasehold property with details as follows; Term of Lease 125 years from 29 Sep 2016. Should you require further information please contact the branch. Please Note additional fees could be incurred for items such as Leasehold packs.