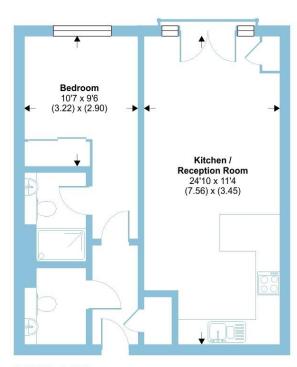

## Institute Road, Taplow, Maidenhead, SL6

Approximate Area = 530 sq ft / 49.2 sq m

For identification only - Not to scale

SECOND FLOOR