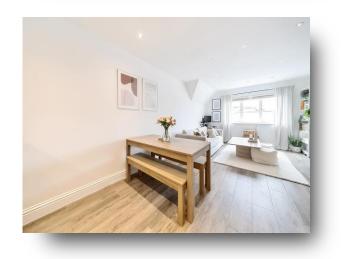

## Flat 6 Danish Court, 3-5 St. Peters Road, Maidenhead

A beautifully presented contemporary one bedroom apartment located within walking distance of Maidenhead town centre and Furze Platt station. The property comprises: One large double bedroom with built in storage, open plan high gloss kitchen diner with tiled flooring and granite worktops, modern bathroom and a private parking space. The property also comes with visitor parking, telephone entry system and extra storage space.

## Flat 6 Danish Court, 3-5 St. Peters Road, Maidenhead

- One bedroom .
- Open plan kitchen/diner
- White bathroom suite
- Wood flooring throughout
- Private parking space