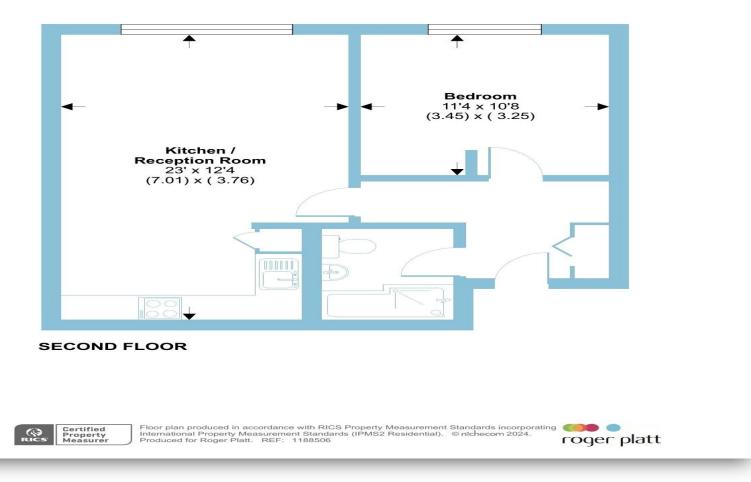

Flat 6 Danish Court, 3-5 St. Peters Road, Maidenhead SL6 7QU



## welcome to

## Flat 6 Danish Court, 3-5 St. Peters Road, Maidenhead

A beautifully presented contemporary one bedroom apartment located within walking distance of Maidenhead town centre and Furze Platt station. The property comprises: One large double bedroom with built in storage, open plan high gloss kitchen diner with tiled flooring and granite worktops, modern bathroom and a private parking space. The property also comes with visitor parking, telephone entry system and extra storage space.















Approximate Area = 518 sq ft / 48.1 sq m For identification only - Not to scale





### welcome to

## Flat 6 Danish Court, 3-5 St. Peters Road, Maidenhead

- One bedroom .
- Open plan kitchen/diner
- White bathroom suite
- Wood flooring throughout
- Private parking space

#### Tenure: Leasehold EPC Rating: B

This is a Leasehold property with details as follows; Term of Lease 125 years from 01 Jan 2017. Should you require further information please contact the branch. Please Note additional fees could be incurred for items such as Leasehold packs.

# £235,000





1. MONEY LAUNDERING REGULATIONS Intending purchasers will be asked to produce identification documentation at a later stage and we would ask for your co-operation in order that there is no delay in agreeing the sale. 2. These particulars do not constitute part or all of an

## view this property online rogerp