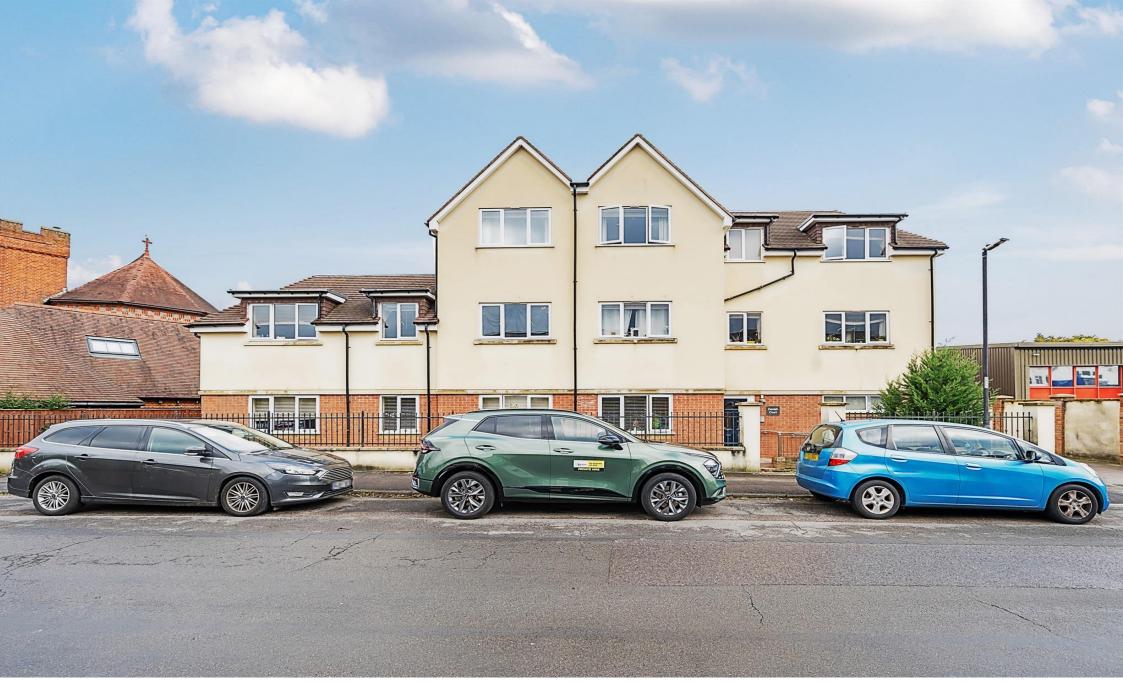

## Flat 6 Danish Court, 3-5 St. Peters Road, Maidenhead

A beautifully presented contemporary one bedroom apartment located within walking distance of Maidenhead town centre and Furze Platt station. The property comprises: One large double bedroom with built in storage, open plan high gloss kitchen diner with tiled flooring and granite worktops, modern bathroom and a private parking space. The property also comes with visitor parking, telephone entry system and extra storage space.