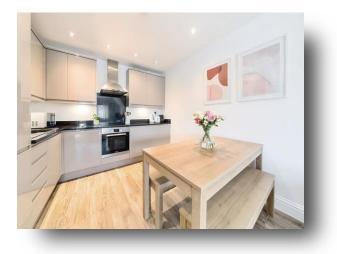

## Flat 6 Danish Court, 3-5 St. Peters Road, Maidenhead

A beautifully presented contemporary one bedroom apartment located within walking distance of Maidenhead town centre and Furze Platt station. The property comprises: One large double bedroom with built in storage, open plan high gloss kitchen diner with tiled flooring and granite worktops, modern bathroom and a private parking space. The property also comes with visitor parking, telephone entry system and extra storage space.

## Flat 6 Danish Court, 3-5 St. Peters Road, Maidenhead

- One bedroom .
- Open plan kitchen/diner
- White bathroom suite
- Wood flooring throughout
- Private parking space