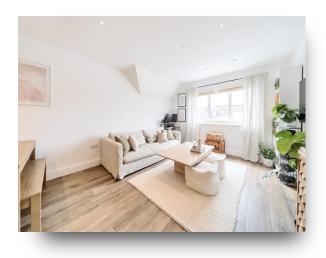

## Flat 6 Danish Court, 3-5 St. Peters Road, Maidenhead

A beautifully presented contemporary one bedroom apartment located within walking distance of Maidenhead town centre and Furze Platt station. The property comprises: One large double bedroom with built in storage, open plan high gloss kitchen diner with tiled flooring and granite worktops, modern bathroom and a private parking space. The property also comes with visitor parking, telephone entry system and extra storage space.

## Flat 6 Danish Court, 3-5 St. Peters Road, Maidenhead

- One bedroom .
- Open plan kitchen/diner
- White bathroom suite
- Wood flooring throughout
- Private parking space