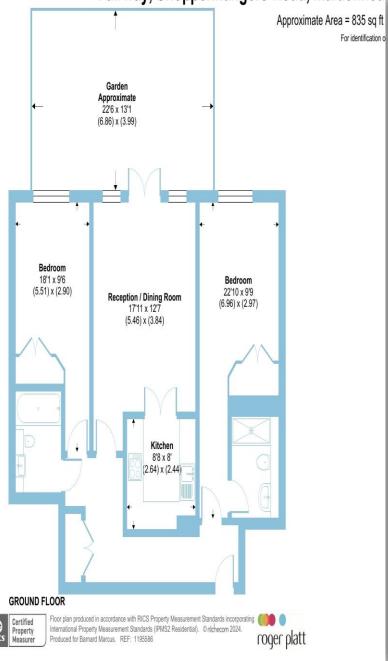

## Fairway Shoppenhangers Road, Maidenhead

Situated in a gated development is this ground floor apartment with views over rear gardens. Offered with two double bedrooms, an en-suite and famil bathroom along with allocated parking. Built in 2006 and still in very good order throughout, this property must be viewed to be fully appreciated.

## Fairway Shoppenhangers Road, Maidenhead

- GROUND FLOOR APARTMENT
- TWO DOUBLE BEDROOMS
- OPEN PLAN LIVING AREA
- ABILITY TO CLOSE OFF THE KITCHEN AREA
- ALLOCATED PARKING SPACE & VISITOR PARKING

Tenure: Leasehold EPC Rating: B