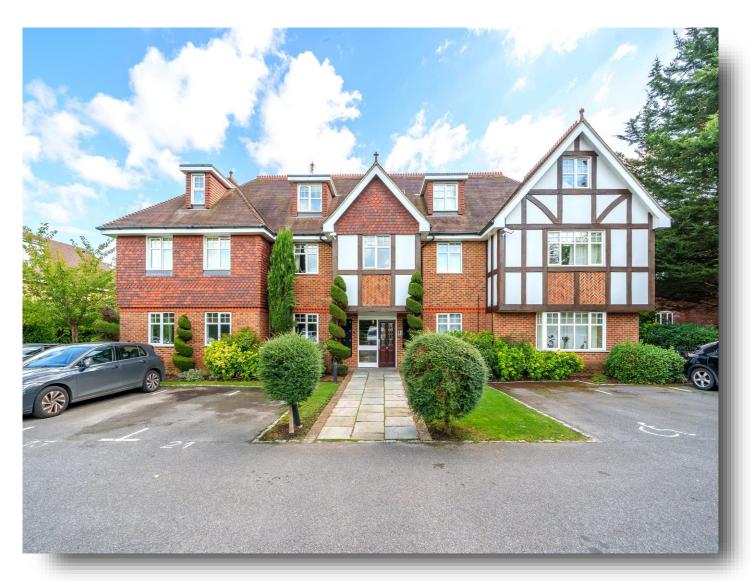

## Fairway Shoppenhangers Road, Maidenhead

Situated in a gated development is this ground floor apartment with views over rear gardens. Offered with two double bedrooms, an en-suite and famil bathroom along with allocated parking. Built in 2006 and still in very good order throughout, this property must be viewed to be fully appreciated.

## Fairway Shoppenhangers Road, Maidenhead

- GROUND FLOOR APARTMENT
- TWO DOUBLE BEDROOMS
- OPEN PLAN LIVING AREA
- ABILITY TO CLOSE OFF THE KITCHEN AREA
- ALLOCATED PARKING SPACE & VISITOR PARKING

Tenure: Leasehold EPC Rating: B