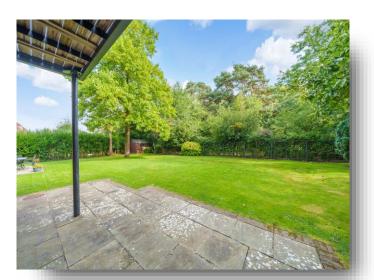

## Fairway Shoppenhangers Road, Maidenhead

Situated in a gated development is this ground floor apartment with views over rear gardens. Offered with two double bedrooms, an en-suite and famil bathroom along with allocated parking. Built in 2006 and still in very good order throughout, this property must be viewed to be fully appreciated.

## Fairway Shoppenhangers Road, Maidenhead

- GROUND FLOOR APARTMENT
- TWO DOUBLE BEDROOMS
- OPEN PLAN LIVING AREA
- ABILITY TO CLOSE OFF THE KITCHEN AREA
- ALLOCATED PARKING SPACE & VISITOR PARKING

Tenure: Leasehold EPC Rating: B