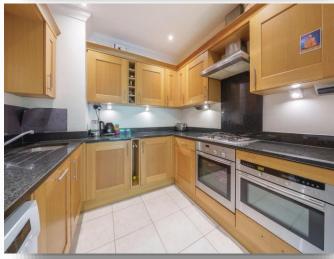

## Fairway Shoppenhangers Road, Maidenhead

Situated in a gated development is this ground floor apartment with views over rear gardens. Offered with two double bedrooms, an en-suite and famil bathroom along with allocated parking. Built in 2006 and still in very good order throughout, this property must be viewed to be fully appreciated.

## Fairway Shoppenhangers Road, Maidenhead

- GROUND FLOOR APARTMENT
- TWO DOUBLE BEDROOMS
- OPEN PLAN LIVING AREA
- ABILITY TO CLOSE OFF THE KITCHEN AREA
- ALLOCATED PARKING SPACE & VISITOR PARKING

Tenure: Leasehold EPC Rating: B