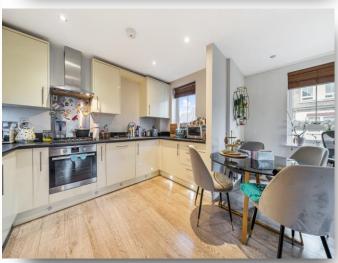

# Flat 4 Ember Court, 2 Kingfisher Drive, Maidenhead

A very well presented two bedroom, two bathroom first floor apartment being offered for sale with **NO UPPER CHAIN**. The property has spacious open plan living, with access onto a private balcony. There is residents parking and the property is located within a cul-de-sac development, within easy reach of the town centre and station.

# Flat 4 Ember Court, 2 Kingfisher Drive, Maidenhead

- NO UPPER CHAIN
- PRIVATE BALCONY
- TWO BEDROOMS
- TWO BATHROOMS
- RESIDENTS PARKING
- POPULAR DEVELOPMENT
- CLOSE TO TOWN CENTRE