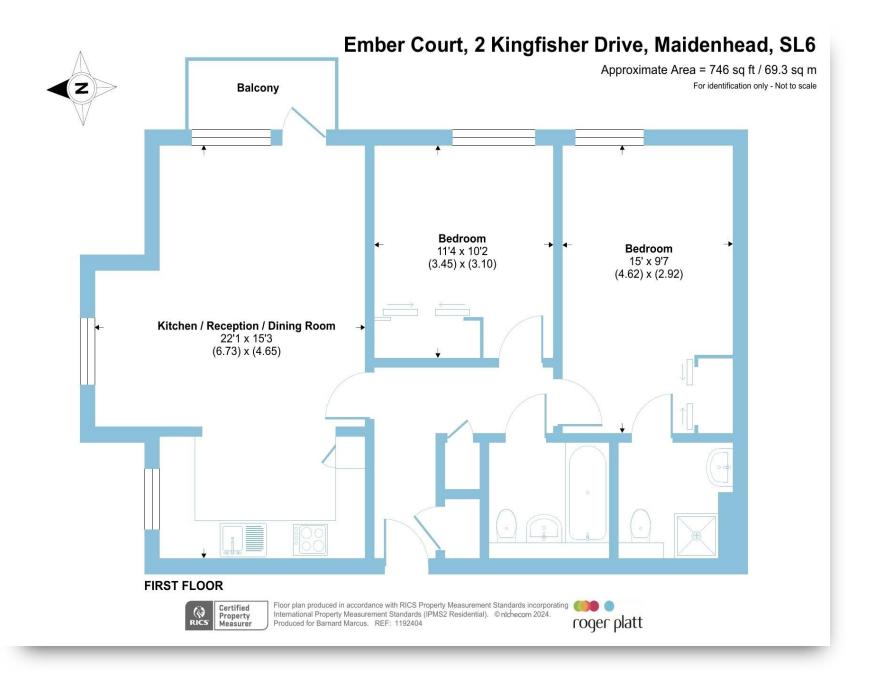

# Flat 4 Ember Court, 2 Kingfisher Drive, Maidenhead

A very well presented two bedroom, two bathroom first floor apartment being offered for sale with **NO UPPER CHAIN**. The property has spacious open plan living, with access onto a private balcony. There is residents parking and the property is located within a cul-de-sac development, within easy reach of the town centre and station.

# Flat 4 Ember Court, 2 Kingfisher Drive, Maidenhead

- NO UPPER CHAIN
- PRIVATE BALCONY
- TWO BEDROOMS
- TWO BATHROOMS
- RESIDENTS PARKING
- POPULAR DEVELOPMENT
- CLOSE TO TOWN CENTRE