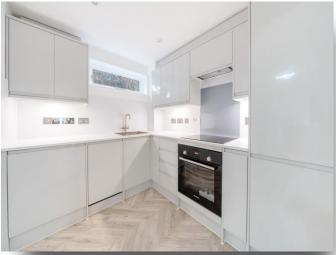

# 22 Lancastria Mews, Boyndon Road, Maidenhead

A recently renovated and updated two bedroom ground floor apartment located on one of Maidenhead's most sought-after roads within walking distance of Maidenhead town centre and train station (Elizabeth line). The property comprises: Two bedrooms (one double and one large single), living room, one contemporary white bathroom suite, separate kitchen with all new cupboards, worktops and appliances, washing machine, hob, oven, dishwasher and fridge freezer. Noteworthy features of this apartment are: new flooring throughout, new built-in wardrobes to the main bedroom, new electrics installed, new LED lighting throughout and new Wi-fi controllable heating and a new EICR report, freshly painted with neutral tones throughout, private patio area with direct access from the living room looking over the communal gardens, residential parking and **NO ONWARD CHAIN**.

## 22 Lancastria Mews Boyndon Road

- NO ONWARD CHAIN
- RECENTLY RENOVATED & UPDATED
- KITCHEN WITH NEW CUPBOARDS, WORKTOPS & APPLIANCES
- NEW FLOORING THROUGHOUT
- NEW ELECTRICS INSTALLED
- NEW LED LIGHTING THROUGHOUT & NEW WI-FI CONTROLLABLE HEATING
- NEW BUILT-IN WARDROBES TO THE MAIN BEDROOM
- FRESHLY PAINTED WITH NEUTRAL TONES THROUGHOUT
- PRIVATE PATIO AREA
- RESIDENTS PARKING