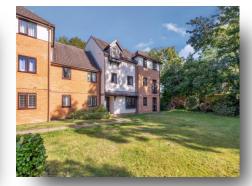

# 22 Lancastria Mews, Boyndon Road, Maidenhead

A recently renovated and updated two bedroom ground floor apartment located on one of Maidenhead's most sought-after roads within walking distance of Maidenhead town centre and train station (Elizabeth line). The property comprises: Two bedrooms (one double and one large single), living room, one contemporary white bathroom suite, separate kitchen with all new cupboards, worktops and appliances, washing machine, hob, oven, dishwasher and fridge freezer. Noteworthy features of this apartment are: new flooring throughout, new built-in wardrobes to the main bedroom, new electrics installed, new LED lighting throughout and new Wi-fi controllable heating and a new EICR report, freshly painted with neutral tones throughout, private patio area with direct access from the living room looking over the communal gardens, residential parking and **NO ONWARD CHAIN**.

## 22 Lancastria Mews Boyndon Road

- NO ONWARD CHAIN
- RECENTLY RENOVATED & UPDATED
- KITCHEN WITH NEW CUPBOARDS, WORKTOPS & APPLIANCES
- NEW FLOORING THROUGHOUT
- NEW ELECTRICS INSTALLED
- NEW LED LIGHTING THROUGHOUT & NEW WI-FI CONTROLLABLE HEATING
- NEW BUILT-IN WARDROBES TO THE MAIN BEDROOM
- FRESHLY PAINTED WITH NEUTRAL TONES THROUGHOUT
- PRIVATE PATIO AREA
- RESIDENTS PARKING