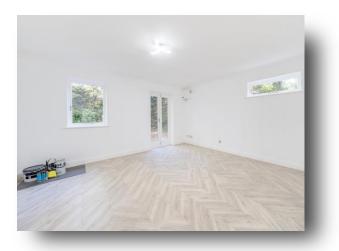

# 22 Lancastria Mews, Boyndon Road, Maidenhead

A recently renovated and updated two bedroom ground floor apartment located on one of Maidenhead's most sought-after roads within walking distance of Maidenhead town centre and train station (Elizabeth line). The property comprises: Two bedrooms (one double and one large single), living room, one contemporary white bathroom suite, separate kitchen with all new cupboards, worktops and appliances, washing machine, hob, oven, dishwasher and fridge freezer. Noteworthy features of this apartment are: new flooring throughout, new built-in wardrobes to the main bedroom, new electrics installed, new LED lighting throughout and new Wi-fi controllable heating and a new EICR report, freshly painted with neutral tones throughout, private patio area with direct access from the living room looking over the communal gardens, residential parking and **NO ONWARD CHAIN**.

## 22 Lancastria Mews Boyndon Road

- NO ONWARD CHAIN
- RECENTLY RENOVATED & UPDATED
- KITCHEN WITH NEW CUPBOARDS, WORKTOPS & APPLIANCES
- NEW FLOORING THROUGHOUT
- NEW ELECTRICS INSTALLED
- NEW LED LIGHTING THROUGHOUT & NEW WI-FI CONTROLLABLE HEATING
- NEW BUILT-IN WARDROBES TO THE MAIN BEDROOM
- FRESHLY PAINTED WITH NEUTRAL TONES THROUGHOUT
- PRIVATE PATIO AREA
- RESIDENTS PARKING