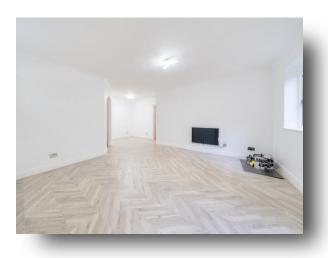

# 22 Lancastria Mews, Boyndon Road, Maidenhead

A recently renovated and updated two bedroom ground floor apartment located on one of Maidenhead's most sought-after roads within walking distance of Maidenhead town centre and train station (Elizabeth line). The property comprises: Two bedrooms (one double and one large single), living room, one contemporary white bathroom suite, separate kitchen with all new cupboards, worktops and appliances, washing machine, hob, oven, dishwasher and fridge freezer. Noteworthy features of this apartment are: new flooring throughout, new built-in wardrobes to the main bedroom, new electrics installed, new LED lighting throughout and new Wi-fi controllable heating and a new EICR report, freshly painted with neutral tones throughout, private patio area with direct access from the living room looking over the communal gardens, residential parking and **NO ONWARD CHAIN**.

## 22 Lancastria Mews Boyndon Road

- NO ONWARD CHAIN
- RECENTLY RENOVATED & UPDATED
- KITCHEN WITH NEW CUPBOARDS, WORKTOPS & APPLIANCES
- NEW FLOORING THROUGHOUT
- NEW ELECTRICS INSTALLED
- NEW LED LIGHTING THROUGHOUT & NEW WI-FI CONTROLLABLE HEATING
- NEW BUILT-IN WARDROBES TO THE MAIN BEDROOM
- FRESHLY PAINTED WITH NEUTRAL TONES THROUGHOUT
- PRIVATE PATIO AREA
- RESIDENTS PARKING