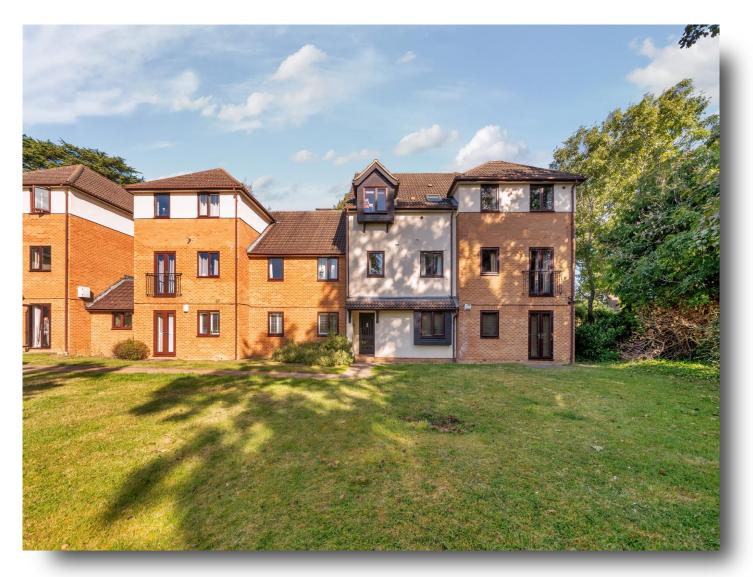

# 22 Lancastria Mews, Boyndon Road, Maidenhead

A recently renovated and updated two bedroom ground floor apartment located on one of Maidenhead's most sought-after roads within walking distance of Maidenhead town centre and train station (Elizabeth line). The property comprises: Two bedrooms (one double and one large single), living room, one contemporary white bathroom suite, separate kitchen with all new cupboards, worktops and appliances, washing machine, hob, oven, dishwasher and fridge freezer. Noteworthy features of this apartment are: new flooring throughout, new built-in wardrobes to the main bedroom, new electrics installed, new LED lighting throughout and new Wi-fi controllable heating and a new EICR report, freshly painted with neutral tones throughout, private patio area with direct access from the living room looking over the communal gardens, residential parking and **NO ONWARD CHAIN**.

## 22 Lancastria Mews Boyndon Road

- NO ONWARD CHAIN
- RECENTLY RENOVATED & UPDATED
- KITCHEN WITH NEW CUPBOARDS, WORKTOPS & APPLIANCES
- NEW FLOORING THROUGHOUT
- NEW ELECTRICS INSTALLED
- NEW LED LIGHTING THROUGHOUT & NEW WI-FI CONTROLLABLE HEATING
- NEW BUILT-IN WARDROBES TO THE MAIN BEDROOM
- FRESHLY PAINTED WITH NEUTRAL TONES THROUGHOUT
- PRIVATE PATIO AREA
- RESIDENTS PARKING