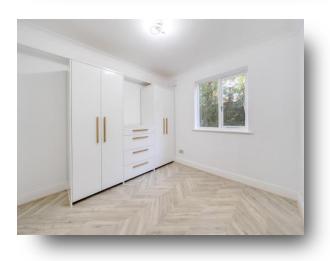

# 22 Lancastria Mews, Boyndon Road, Maidenhead

A recently renovated and updated two bedroom ground floor apartment located on one of Maidenhead's most sought-after roads within walking distance of Maidenhead town centre and train station (Elizabeth line). The property comprises: Two bedrooms (one double and one large single), living room, one contemporary white bathroom suite, separate kitchen with all new cupboards, worktops and appliances, washing machine, hob, oven, dishwasher and fridge freezer. Noteworthy features of this apartment are: new flooring throughout, new built-in wardrobes to the main bedroom, new electrics installed, new LED lighting throughout and new Wi-fi controllable heating and a new EICR report, freshly painted with neutral tones throughout, private patio area with direct access from the living room looking over the communal gardens, residential parking and **NO ONWARD CHAIN**.

## 22 Lancastria Mews Boyndon Road

- NO ONWARD CHAIN
- RECENTLY RENOVATED & UPDATED
- KITCHEN WITH NEW CUPBOARDS, WORKTOPS & APPLIANCES
- NEW FLOORING THROUGHOUT
- NEW ELECTRICS INSTALLED
- NEW LED LIGHTING THROUGHOUT & NEW WI-FI CONTROLLABLE HEATING
- NEW BUILT-IN WARDROBES TO THE MAIN BEDROOM
- FRESHLY PAINTED WITH NEUTRAL TONES THROUGHOUT
- PRIVATE PATIO AREA
- RESIDENTS PARKING