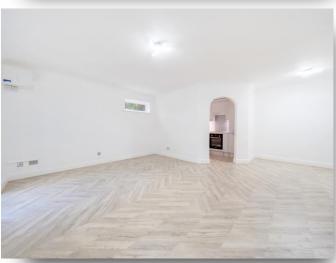

# 22 Lancastria Mews, Boyndon Road, Maidenhead

A recently renovated and updated two bedroom ground floor apartment located on one of Maidenhead's most sought-after roads within walking distance of Maidenhead town centre and train station (Elizabeth line). The property comprises: Two bedrooms (one double and one large single), living room, one contemporary white bathroom suite, separate kitchen with all new cupboards, worktops and appliances, washing machine, hob, oven, dishwasher and fridge freezer. Noteworthy features of this apartment are: new flooring throughout, new built-in wardrobes to the main bedroom, new electrics installed, new LED lighting throughout and new Wi-fi controllable heating and a new EICR report, freshly painted with neutral tones throughout, private patio area with direct access from the living room looking over the communal gardens, residential parking and **NO ONWARD CHAIN**.

## 22 Lancastria Mews Boyndon Road

- NO ONWARD CHAIN
- RECENTLY RENOVATED & UPDATED
- KITCHEN WITH NEW CUPBOARDS, WORKTOPS & APPLIANCES
- NEW FLOORING THROUGHOUT
- NEW ELECTRICS INSTALLED
- NEW LED LIGHTING THROUGHOUT & NEW WI-FI CONTROLLABLE HEATING
- NEW BUILT-IN WARDROBES TO THE MAIN BEDROOM
- FRESHLY PAINTED WITH NEUTRAL TONES THROUGHOUT
- PRIVATE PATIO AREA
- RESIDENTS PARKING