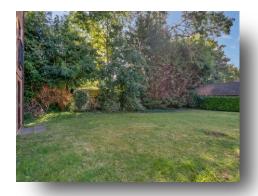

# 22 Lancastria Mews, Boyndon Road, Maidenhead

A recently renovated and updated two bedroom ground floor apartment located on one of Maidenhead's most sought-after roads within walking distance of Maidenhead town centre and train station (Elizabeth line). The property comprises: Two bedrooms (one double and one large single), living room, one contemporary white bathroom suite, separate kitchen with all new cupboards, worktops and appliances, washing machine, hob, oven, dishwasher and fridge freezer. Noteworthy features of this apartment are: new flooring throughout, new built-in wardrobes to the main bedroom, new electrics installed, new LED lighting throughout and new Wi-fi controllable heating and a new EICR report, freshly painted with neutral tones throughout, private patio area with direct access from the living room looking over the communal gardens, residential parking and **NO ONWARD CHAIN**.

## 22 Lancastria Mews Boyndon Road

- NO ONWARD CHAIN
- RECENTLY RENOVATED & UPDATED
- KITCHEN WITH NEW CUPBOARDS, WORKTOPS & APPLIANCES
- NEW FLOORING THROUGHOUT
- NEW ELECTRICS INSTALLED
- NEW LED LIGHTING THROUGHOUT & NEW WI-FI CONTROLLABLE HEATING
- NEW BUILT-IN WARDROBES TO THE MAIN BEDROOM
- FRESHLY PAINTED WITH NEUTRAL TONES THROUGHOUT
- PRIVATE PATIO AREA
- RESIDENTS PARKING