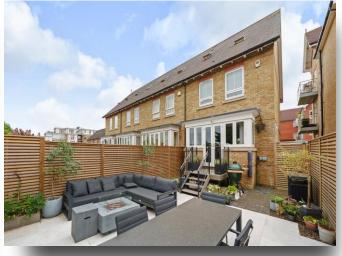

## 3 Kingfisher Drive, Maidenhead

A three bedroom end-of-terrace town house located on one of Maidenhead's most sought-after developments within walking distance of Maidenhead town centre and train station (Elizabeth line). The property comprises: Three bedrooms (one with access to its own private balcony), two bathrooms, separate kitchen with granite worktops and a breakfast bar, downstairs w/c, reception/dining room with wood flooring and French doors with access on to a small decking area and a low maintenance garden recently landscaped and improved. The property also benefits from two parking spaces as well as visitor parking along with the added benefit of **NO ONWARD CHAIN**.