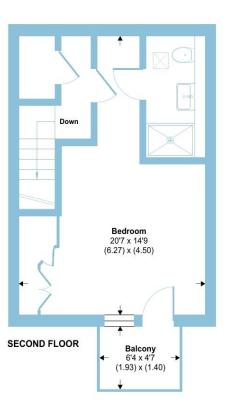

# Kingfisher Drive, Maidenhead, SL6

Approximate Area = 1196 sq ft / 111.1 sq m

For identification only - Not to scale

FIRST FLOOR

Kitchen 13'11 x 6'11 (4.24) x (2.11)

Reception / Dining Room 18'7 x 14'8 (5.66) x (4.47)