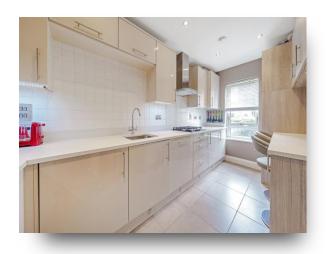

## 3 Kingfisher Drive, Maidenhead

A three bedroom end-of-terrace town house located on one of Maidenhead's most sought-after developments within walking distance of Maidenhead town centre and train station (Elizabeth line). The property comprises: Three bedrooms (one with access to its own private balcony), two bathrooms, separate kitchen with granite worktops and a breakfast bar, downstairs w/c, reception/dining room with wood flooring and French doors with access on to a small decking area and a low maintenance garden recently landscaped and improved. The property also benefits from two parking spaces as well as visitor parking along with the added benefit of **NO ONWARD CHAIN**.