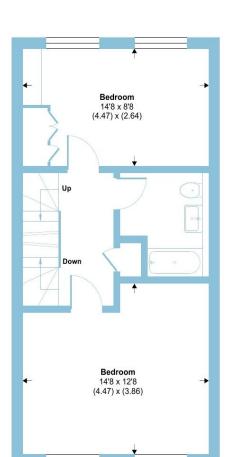

# Kingfisher Drive, Maidenhead, SL6

Approximate Area = 1196 sq ft / 111.1 sq m

For identification only - Not to scale

FIRST FLOOR

Kitchen 13'11 x 6'11 (4.24) x (2.11)

Reception / Dining Room 18'7 x 14'8 (5.66) x (4.47)