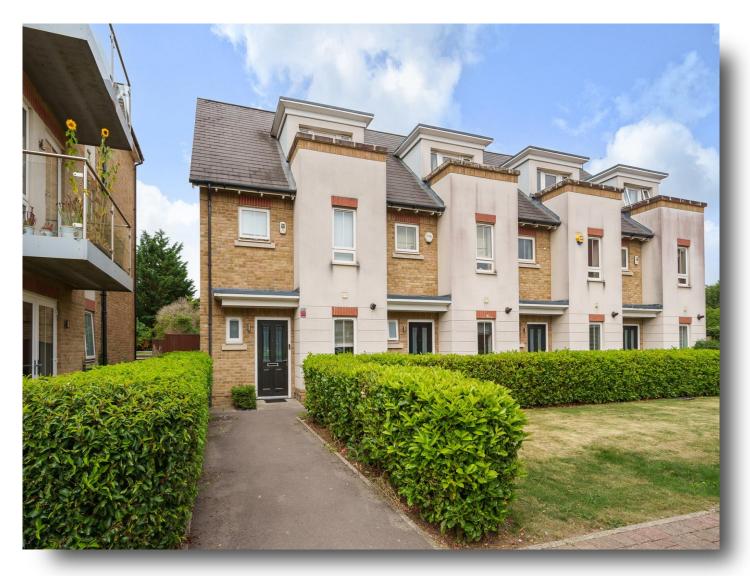

## 3 Kingfisher Drive, Maidenhead

A three bedroom end-of-terrace town house located on one of Maidenhead's most sought-after developments within walking distance of Maidenhead town centre and train station (Elizabeth line). The property comprises: Three bedrooms (one with access to its own private balcony), two bathrooms, separate kitchen with granite worktops and a breakfast bar, downstairs w/c, reception/dining room with wood flooring and French doors with access on to a small decking area and a low maintenance garden recently landscaped and improved. The property also benefits from two parking spaces as well as visitor parking along with the added benefit of **NO ONWARD CHAIN**.

## 3 Kingfisher Drive

- NO ONWARD CHAIN
- SOUGHT-AFTER DEVELOPMENT
- WALKING DISTANCE OF TOWN & STATION
- RECENTLY LANDSCAPED GARDEN
- TWO PARKING SPACES
- THREE BEDROOMS (ONE WITH ACCESS TO BALCONY)
- TWO BATHROOMS
- DOWNSTAIRS W.C.