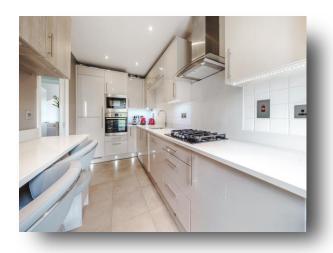

## 3 Kingfisher Drive, Maidenhead

A three bedroom end-of-terrace town house located on one of Maidenhead's most sought-after developments within walking distance of Maidenhead town centre and train station (Elizabeth line). The property comprises: Three bedrooms (one with access to its own private balcony), two bathrooms, separate kitchen with granite worktops and a breakfast bar, downstairs w/c, reception/dining room with wood flooring and French doors with access on to a small decking area and a low maintenance garden recently landscaped and improved. The property also benefits from two parking spaces as well as visitor parking along with the added benefit of **NO ONWARD CHAIN**.