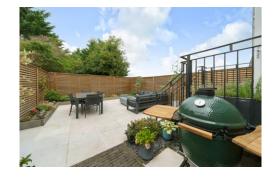

## 3 Kingfisher Drive, Maidenhead

A three bedroom end-of-terrace town house located on one of Maidenhead's most sought-after developments within walking distance of Maidenhead town centre and train station (Elizabeth line). The property comprises: Three bedrooms (one with access to its own private balcony), two bathrooms, separate kitchen with granite worktops and a breakfast bar, downstairs w/c, reception/dining room with wood flooring and French doors with access on to a small decking area and a low maintenance garden recently landscaped and improved. The property also benefits from two parking spaces as well as visitor parking along with the added benefit of **NO ONWARD CHAIN**.