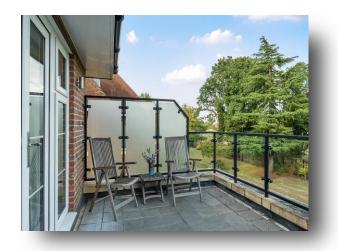

# 6 South Riding, Shoppenhangers Road, Maidenhead

Superb two double bedroom, two bathroom first floor apartment with a large balcony overlooking the golf course. The property is in a gated development and within easy reach of town and train station, has two allocated parking spaces and is being sold with **NO ONWARD CHAIN** and a **Share of the Freehold**.

- \* Share of freehold, 986 year lease term remaining, ground rent waived
- \* Service charge this year £2,340
- \* 2 parking spaces demised to the property and 2 visitors spaces for the development
- \* Large balcony overlooking the golf course
- \* Well maintained and maturing gardens
- \* Quiet (non road) side of building
- \* Gated development
- \* Built-in wardrobes with professionally installed shelves/drawers
- \* Combination washer/dryer
- \* Kitchen includes Gas Hob, Electric Oven, built-in Microwave, Plate Warming Drawer, Dishwasher, Fridge, Freezer
- \* First floor, with lift. Warm in the winter
- \* Well cared for character flat. Used as second home.
- \* Appliances lightly used
- \* Passenger gate from garden to golf course for convenience of members of Maidenhead Golf Club
- \* Short walk to Maidenhead railway station and access to Elizabeth Line serving West End, City, Canary Wharf, Heathrow

#### 6 South Riding, Shoppenhangers Road

- NO ONWARD CHAIN
- SHARE OF FREEHOLD
- **GATED DEVELOPMENT**
- WITHIN EASY REACH OF TOWN & STATION
- TWO DOUBLE BEDROOMS
- LARGE BALCONY OVERLOOKING GOLF COURSE
- WELL MAINTAINED & MATURING GARDENS
- TWO ALLOCATED & TWO SHARED VISITOR PARKING SPACES