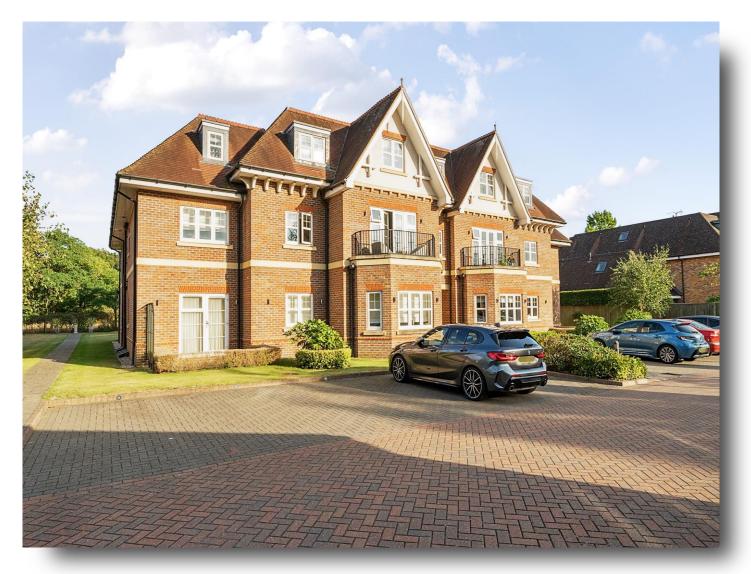

# 6 South Riding, Shoppenhangers Road, Maidenhead

Superb two double bedroom, two bathroom first floor apartment with a large balcony overlooking the golf course. The property is in a gated development and within easy reach of town and train station, has two allocated parking spaces and is being sold with **NO ONWARD CHAIN** and a **Share of the Freehold**.

#### 6 South Riding, Shoppenhangers Road

- NO ONWARD CHAIN
- SHARE OF FREEHOLD
- **GATED DEVELOPMENT**
- WITHIN EASY REACH OF TOWN & STATION
- TWO DOUBLE BEDROOMS
- LARGE BALCONY OVERLOOKING GOLF COURSE
- WELL MAINTAINED & MATURING GARDENS
- TWO ALLOCATED & TWO SHARED VISITOR PARKING SPACES