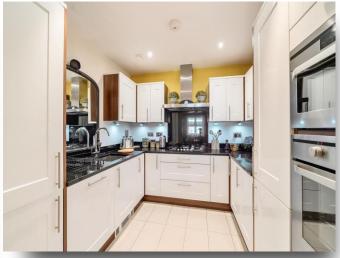

- \* Share of freehold, 986 year lease term remaining, ground rent waived
- \* Service charge this year £2,340
- \* 2 parking spaces demised to the property and 2 visitors spaces for the development
- \* Large balcony overlooking the golf course
- \* Well maintained and maturing gardens
- \* Quiet (non road) side of building
- \* Gated development
- \* Built-in wardrobes with professionally installed shelves/drawers
- \* Combination washer/dryer
- \* Kitchen includes Gas Hob, Electric Oven, built-in Microwave, Plate Warming Drawer, Dishwasher, Fridge, Freezer
- \* First floor, with lift. Warm in the winter
- \* Well cared for character flat. Used as second home.
- \* Appliances lightly used
- \* Passenger gate from garden to golf course for convenience of members of Maidenhead Golf Club
- \* Short walk to Maidenhead railway station and access to Elizabeth Line serving West End, City, Canary Wharf, Heathrow