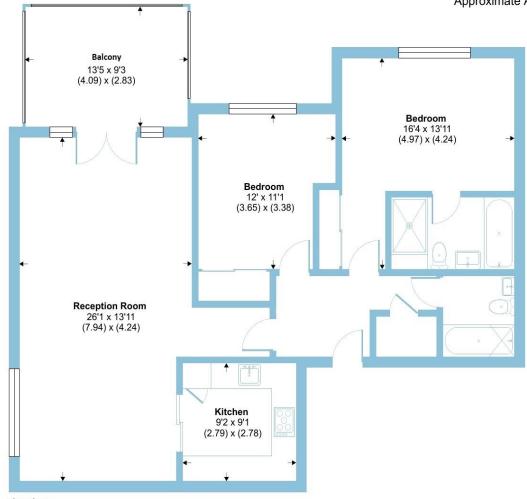

## Shoppenhangers Road, Maidenhead, SL6

Approximate Area = 1025 sq ft / 95.2 sq m

For identification only - Not to scale

First Floor

Floor plan produced in accordance with RICS Property Measurement Standards incorporating International Property Measurement Standards (IPMS2 Residential). © nichecom 2023. Produced for Barnard Marcus. REF: 1178984