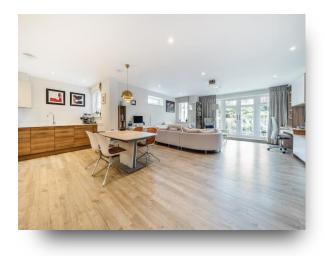

### Apartment 5 By The Green Court, Shoppenhangers Road, Maidenhead

Stunning two bedroom apartment well over 1,000 sq ft built in 2018 situated in a gated development just a short walk away from Maidenhead train station (Elizabeth line). This first floor apartment comprises: Two double bedrooms with built-in storage, two bathrooms, open plan kitchen/diner with granite worktops, high-end built-in appliances and wood flooring, underfloor heating throughout, living room with extra built-in storage and a balcony with fantastic views over the communal area and Maidenhead Golf Club. The property also comes with two parking spaces and plenty of visitor parking (a rarity this close to Maidenhead town centre). The property also boasts the added benefit of **NO ONWARD CHAIN**.