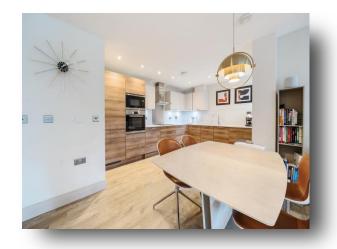

### Apartment 5 By The Green Court, Shoppenhangers Road, Maidenhead

Stunning two bedroom apartment well over 1,000 sq ft built in 2018 situated in a gated development just a short walk away from Maidenhead train station (Elizabeth line). This first floor apartment comprises: Two double bedrooms with built-in storage, two bathrooms, open plan kitchen/diner with granite worktops, high-end built-in appliances and wood flooring, underfloor heating throughout, living room with extra built-in storage and a balcony with fantastic views over the communal area and Maidenhead Golf Club. The property also comes with two parking spaces and plenty of visitor parking (a rarity this close to Maidenhead town centre). The property also boasts the added benefit of **NO ONWARD CHAIN**.