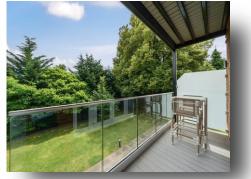

### Apartment 5 By The Green Court, Shoppenhangers Road, Maidenhead

Stunning two bedroom apartment well over 1,000 sq ft built in 2018 situated in a gated development just a short walk away from Maidenhead train station (Elizabeth line). This first floor apartment comprises: Two double bedrooms with built-in storage, two bathrooms, open plan kitchen/diner with granite worktops, high-end built-in appliances and wood flooring, underfloor heating throughout, living room with extra built-in storage and a balcony with fantastic views over the communal area and Maidenhead Golf Club. The property also comes with two parking spaces and plenty of visitor parking (a rarity this close to Maidenhead town centre). The property also boasts the added benefit of **NO ONWARD CHAIN**.