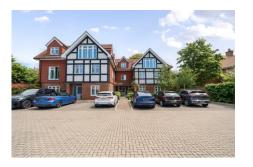

### Apartment 5 By The Green Court, Shoppenhangers Road, Maidenhead

Stunning two bedroom apartment well over 1,000 sq ft built in 2018 situated in a gated development just a short walk away from Maidenhead train station (Elizabeth line). This first floor apartment comprises: Two double bedrooms with built-in storage, two bathrooms, open plan kitchen/diner with granite worktops, high-end built-in appliances and wood flooring, underfloor heating throughout, living room with extra built-in storage and a balcony with fantastic views over the communal area and Maidenhead Golf Club. The property also comes with two parking spaces and plenty of visitor parking (a rarity this close to Maidenhead town centre). The property also boasts the added benefit of **NO ONWARD CHAIN**.

## **Apartment 5 By The Green Court**

- NO ONWARD CHAIN
- GATED DEVELOPMENT
- CLOSE TO MAIDENHEAD STATION/ELIZABETH LINE
- WELL OVER 1000 SQFT
- TWO DOUBLE BEDROOMS WITH BUILT-IN STORAGE
- UNDERFLOOR HEATING THROUGHOUT
- BALCONY
- TWO PARKING SPACES
- PLENTY OF VISITOR PARKING