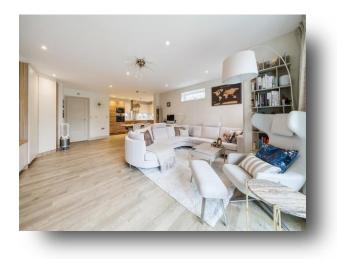

### Apartment 5 By The Green Court, Shoppenhangers Road, Maidenhead

Stunning two bedroom apartment well over 1,000 sq ft built in 2018 situated in a gated development just a short walk away from Maidenhead train station (Elizabeth line). This first floor apartment comprises: Two double bedrooms with built-in storage, two bathrooms, open plan kitchen/diner with granite worktops, high-end built-in appliances and wood flooring, underfloor heating throughout, living room with extra built-in storage and a balcony with fantastic views over the communal area and Maidenhead Golf Club. The property also comes with two parking spaces and plenty of visitor parking (a rarity this close to Maidenhead town centre). The property also boasts the added benefit of **NO ONWARD CHAIN**.