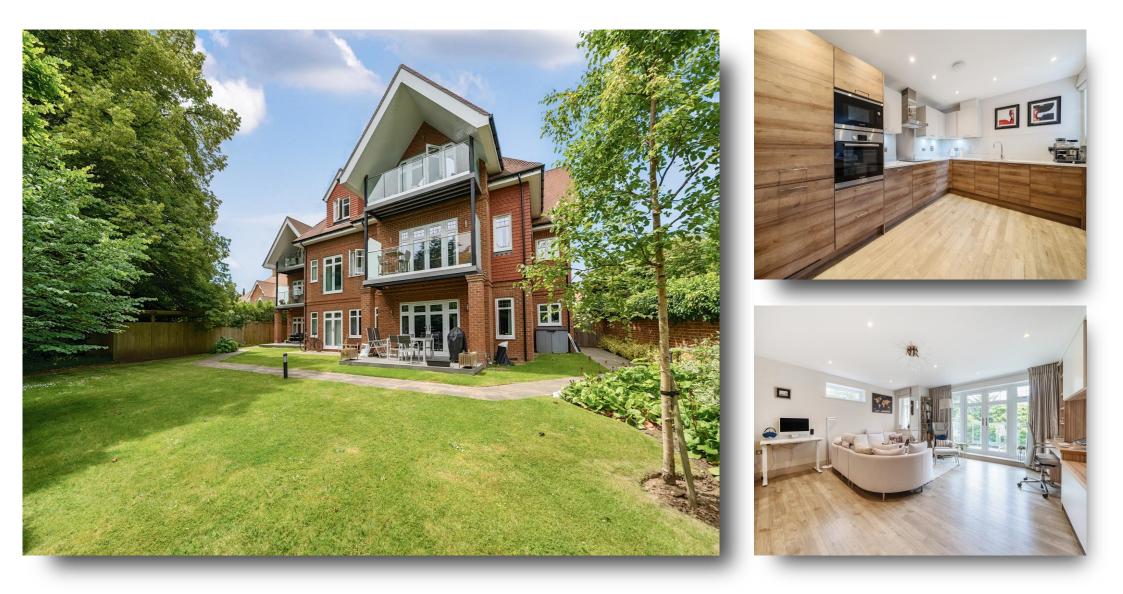

### Apartment 5 By The Green Court, Shoppenhangers Road, Maidenhead

Stunning two bedroom apartment well over 1,000 sq ft built in 2018 situated in a gated development just a short walk away from Maidenhead train station (Elizabeth line). This first floor apartment comprises: Two double bedrooms with built-in storage, two bathrooms, open plan kitchen/diner with granite worktops, high-end built-in appliances and wood flooring, underfloor heating throughout, living room with extra built-in storage and a balcony with fantastic views over the communal area and Maidenhead Golf Club. The property also comes with two parking spaces and plenty of visitor parking (a rarity this close to Maidenhead town centre). The property also boasts the added benefit of **NO ONWARD CHAIN**.

## **Apartment 5 By The Green Court**

- NO ONWARD CHAIN
- GATED DEVELOPMENT
- CLOSE TO MAIDENHEAD STATION/ELIZABETH LINE
- WELL OVER 1000 SQFT
- TWO DOUBLE BEDROOMS WITH BUILT-IN STORAGE
- UNDERFLOOR HEATING THROUGHOUT
- BALCONY
- TWO PARKING SPACES
- PLENTY OF VISITOR PARKING