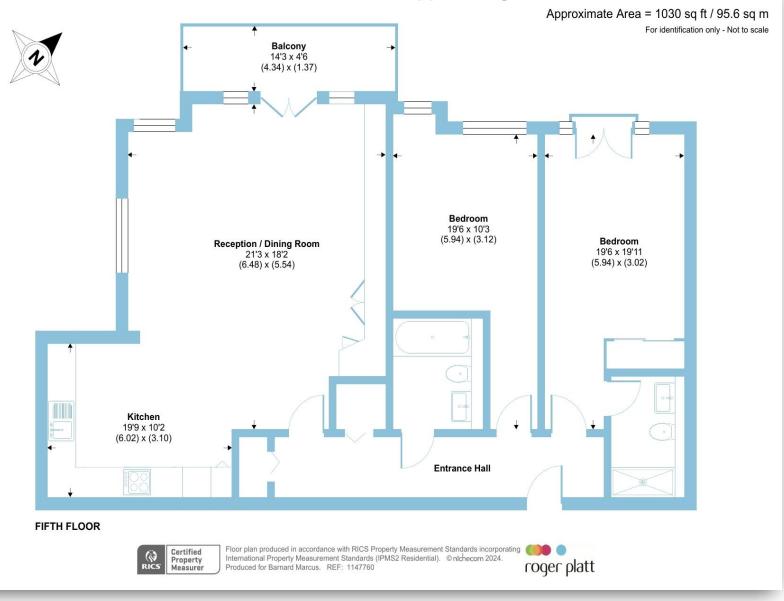

### Apartment 5 By The Green Court, Shoppenhangers Road, Maidenhead

Stunning two bedroom apartment well over 1,000 sq ft built in 2018 situated in a gated development just a short walk away from Maidenhead train station (Elizabeth line). This first floor apartment comprises: Two double bedrooms with built-in storage, two bathrooms, open plan kitchen/diner with granite worktops, high-end built-in appliances and wood flooring, underfloor heating throughout, living room with extra built-in storage and a balcony with fantastic views over the communal area and Maidenhead Golf Club. The property also comes with two parking spaces and plenty of visitor parking (a rarity this close to Maidenhead town centre). The property also boasts the added benefit of **NO ONWARD CHAIN**.

## **Apartment 5 By The Green Court**

- NO ONWARD CHAIN
- GATED DEVELOPMENT
- CLOSE TO MAIDENHEAD STATION/ELIZABETH LINE
- WELL OVER 1000 SQFT
- TWO DOUBLE BEDROOMS WITH BUILT-IN STORAGE
- UNDERFLOOR HEATING THROUGHOUT
- BALCONY
- TWO PARKING SPACES
- PLENTY OF VISITOR PARKING