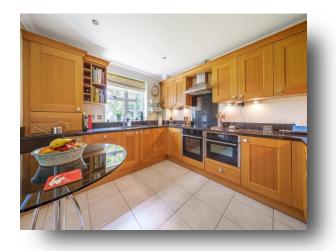

# 5 Robin Hill, Shoppenhangers Road, Maidenhead

Situated in a prime location, offering easy access to Maidenhead town centre and mainline train station/Elizabeth Line is this charming and elegant ground floor apartment located on the prestigious Shoppenhangers Road in Maidenhead. This exquisite property offers two good sized bedrooms, large living/dining room with patio doors onto the patio area, two bathrooms and a separate w.c., well fitted kitchen and allocated parking. Landscaped communal gardens perfect for outdoor entertaining and relaxation. Robin Hill is more than just a home; it is a lifestyle choice for those seeking comfort, convenience, and sophistication in one of Maidenhead's most desirable locations. This property truly stands out as a gem in the area and offers an unparalleled living experience.

## 5 Robin Hill, Shoppenhangers Road

- FASY ACCESS TO TOWN & STATION
- **DESIRABLE LOCATION**
- ALLOCATED PARKING
- TWO BEDROOMS, TWO BATHROOMS
- LARGE LIVING/DINING ROOM
- SEPARATE W.C.
- LANDSCAPED COMMUNAL GARDENS