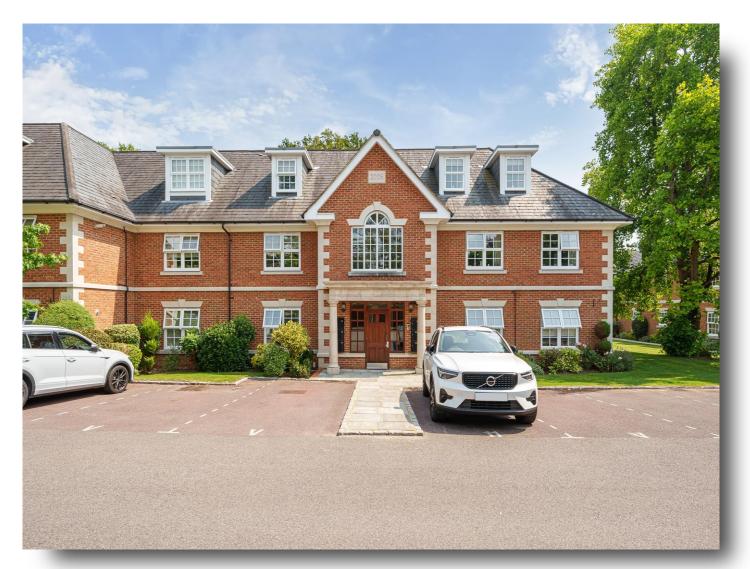

# 5 Robin Hill, Shoppenhangers Road, Maidenhead

Situated in a prime location, offering easy access to Maidenhead town centre and mainline train station/Elizabeth Line is this charming and elegant ground floor apartment located on the prestigious Shoppenhangers Road in Maidenhead. This exquisite property offers two good sized bedrooms, large living/dining room with patio doors onto the patio area, two bathrooms and a separate w.c., well fitted kitchen and allocated parking. Landscaped communal gardens perfect for outdoor entertaining and relaxation. Robin Hill is more than just a home; it is a lifestyle choice for those seeking comfort, convenience, and sophistication in one of Maidenhead's most desirable locations. This property truly stands out as a gem in the area and offers an unparalleled living experience.

## 5 Robin Hill, Shoppenhangers Road

- FASY ACCESS TO TOWN & STATION
- **DESIRABLE LOCATION**
- ALLOCATED PARKING
- TWO BEDROOMS, TWO BATHROOMS
- LARGE LIVING/DINING ROOM
- SEPARATE W.C.
- LANDSCAPED COMMUNAL GARDENS