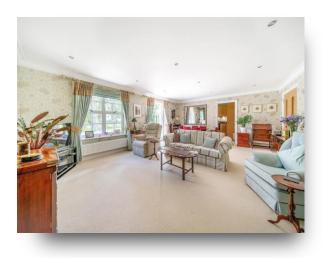

# 5 Robin Hill, Shoppenhangers Road, Maidenhead

Situated in a prime location, offering easy access to Maidenhead town centre and mainline train station/Elizabeth Line is this charming and elegant ground floor apartment located on the prestigious Shoppenhangers Road in Maidenhead. This exquisite property offers two good sized bedrooms, large living/dining room with patio doors onto the patio area, two bathrooms and a separate w.c., well fitted kitchen and allocated parking. Landscaped communal gardens perfect for outdoor entertaining and relaxation. Robin Hill is more than just a home; it is a lifestyle choice for those seeking comfort, convenience, and sophistication in one of Maidenhead's most desirable locations. This property truly stands out as a gem in the area and offers an unparalleled living experience.

## 5 Robin Hill, Shoppenhangers Road

- FASY ACCESS TO TOWN & STATION
- **DESIRABLE LOCATION**
- ALLOCATED PARKING
- TWO BEDROOMS, TWO BATHROOMS
- LARGE LIVING/DINING ROOM
- SEPARATE W.C.
- LANDSCAPED COMMUNAL GARDENS