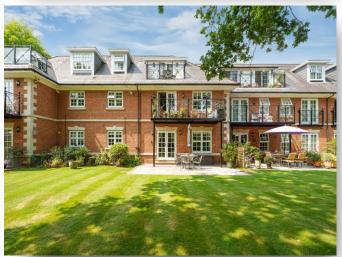

# 5 Robin Hill, Shoppenhangers Road, Maidenhead

Situated in a prime location, offering easy access to Maidenhead town centre and mainline train station/Elizabeth Line is this charming and elegant ground floor apartment located on the prestigious Shoppenhangers Road in Maidenhead. This exquisite property offers two good sized bedrooms, large living/dining room with patio doors onto the patio area, two bathrooms and a separate w.c., well fitted kitchen and allocated parking. Landscaped communal gardens perfect for outdoor entertaining and relaxation. Robin Hill is more than just a home; it is a lifestyle choice for those seeking comfort, convenience, and sophistication in one of Maidenhead's most desirable locations. This property truly stands out as a gem in the area and offers an unparalleled living experience.

## 5 Robin Hill, Shoppenhangers Road

- FASY ACCESS TO TOWN & STATION
- **DESIRABLE LOCATION**
- ALLOCATED PARKING
- TWO BEDROOMS, TWO BATHROOMS
- LARGE LIVING/DINING ROOM
- SEPARATE W.C.
- LANDSCAPED COMMUNAL GARDENS