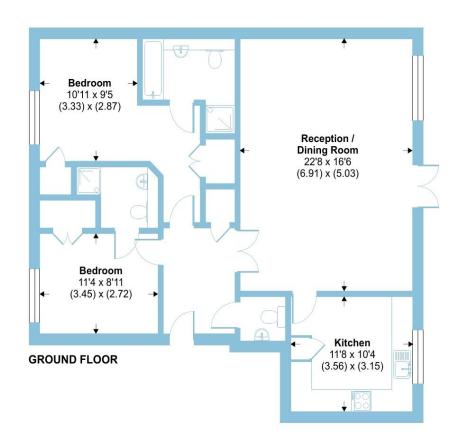

# Robin Hill, Maidenhead, SL6

Approximate Area = 1030 sq ft / 95.7 sq m For identification only - Not to scale

Floor plan produced in accordance with RICS Property Measurement Standards incorporating International Property Measurement Standards (IPMS2 Residential). © nichecom 2024.

Produced for Barnard Marcus. REF: 1163216