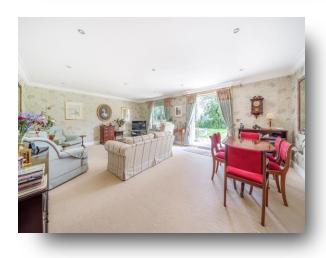

# 5 Robin Hill, Shoppenhangers Road, Maidenhead

Situated in a prime location, offering easy access to Maidenhead town centre and mainline train station/Elizabeth Line is this charming and elegant ground floor apartment located on the prestigious Shoppenhangers Road in Maidenhead. This exquisite property offers two good sized bedrooms, large living/dining room with patio doors onto the patio area, two bathrooms and a separate w.c., well fitted kitchen and allocated parking. Landscaped communal gardens perfect for outdoor entertaining and relaxation. Robin Hill is more than just a home; it is a lifestyle choice for those seeking comfort, convenience, and sophistication in one of Maidenhead's most desirable locations. This property truly stands out as a gem in the area and offers an unparalleled living experience.

## 5 Robin Hill, Shoppenhangers Road

- FASY ACCESS TO TOWN & STATION
- **DESIRABLE LOCATION**
- ALLOCATED PARKING
- TWO BEDROOMS, TWO BATHROOMS
- LARGE LIVING/DINING ROOM
- SEPARATE W.C.
- LANDSCAPED COMMUNAL GARDENS