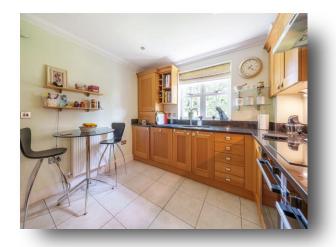

# 5 Robin Hill, Shoppenhangers Road, Maidenhead

Situated in a prime location, offering easy access to Maidenhead town centre and mainline train station/Elizabeth Line is this charming and elegant ground floor apartment located on the prestigious Shoppenhangers Road in Maidenhead. This exquisite property offers two good sized bedrooms, large living/dining room with patio doors onto the patio area, two bathrooms and a separate w.c., well fitted kitchen and allocated parking. Landscaped communal gardens perfect for outdoor entertaining and relaxation. Robin Hill is more than just a home; it is a lifestyle choice for those seeking comfort, convenience, and sophistication in one of Maidenhead's most desirable locations. This property truly stands out as a gem in the area and offers an unparalleled living experience.

## 5 Robin Hill, Shoppenhangers Road

- FASY ACCESS TO TOWN & STATION
- **DESIRABLE LOCATION**
- ALLOCATED PARKING
- TWO BEDROOMS, TWO BATHROOMS
- LARGE LIVING/DINING ROOM
- SEPARATE W.C.
- LANDSCAPED COMMUNAL GARDENS