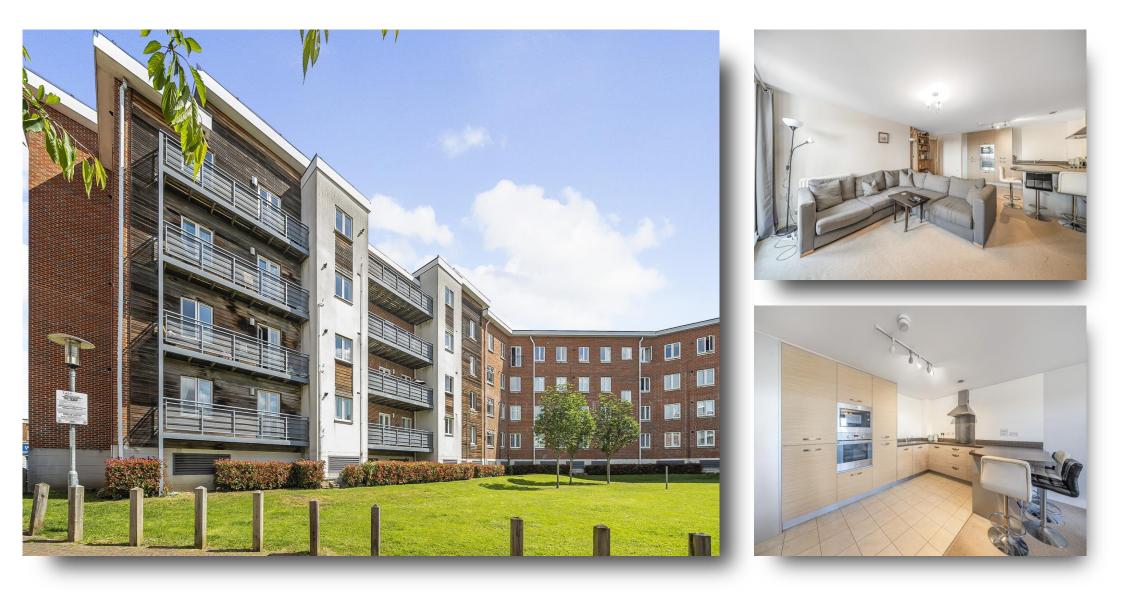

#### 230 Burghley Court, Kingsquarter, Maidenhead

Available at a 43% share is this 3 bedroom, 2 bathroom third floor apartment conveniently situated in the Oldfield Catchment within walking distance of the River Thames, Maidenhead town centre and the Elizabeth Line. This bright and airy apartment benefits from a large balcony and secure parking.

#### Burghley Court, Maidenhead, SL6

Approximate Area = 1045 sq ft / 97.1 sq m For identification only - Not to scale Burghley Court is an exquisite residential development located in the picturesque town of Maidenhead. This development offers a collection of apartments designed with a blend of elegance contemporary and sophistication. classic Each residence features spacious living areas, high-end finishes.

The apartments at Burghley Court boast open-plan layouts, wellappointed kitchens with top-ofthe-line appliances, and chic bathrooms with premium fixtures. Large windows flood the interiors with natural light, creating a warm and inviting atmosphere. Many units include private balconies or terraces, perfect for enjoying serene views of the gardens.

Situated in a prime location, Burghley Court provides easy access to Maidenhead's vibrant town centre, with its array of restaurants, and shops, entertainment options. Excellent links, including transport Maidenhead railway station and major road networks, make commuting to London and surrounding areas effortless.

### 230 Burghley Court, Kingsquarter

- 43% SHARED OWNERSHIP
- MONTHLY RENT £557.36
- CURRENT ANNUAL SERVICE CHARGE £2640
- SECURE UNDERGROUND ALLOCATED PARKING
- THREE BEDROOMS, TWO BATHROOMS
- LARGE BALCONY
- OLDFIELD CATCHMENT
- WALKING DISTANCE OF RIVER, TOWN & STATION