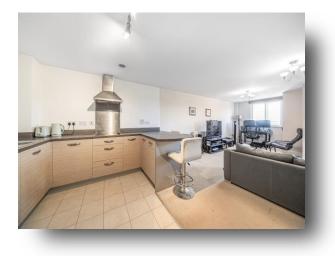

The apartments at Burghley Court boast open-plan layouts, wellappointed kitchens with top-ofthe-line appliances, and chic bathrooms with premium fixtures. Large windows flood the interiors with natural light, creating a warm and inviting atmosphere. Many units include private balconies or terraces, perfect for enjoying serene views of the gardens.