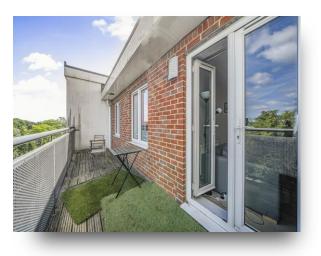

#### 230 Burghley Court, Kingsquarter, Maidenhead

Available at a 43% share is this 3 bedroom, 2 bathroom third floor apartment conveniently situated in the Oldfield Catchment within walking distance of the River Thames, Maidenhead town centre and the Elizabeth Line. This bright and airy apartment benefits from a large balcony and secure parking.

The apartments at Burghley Court boast open-plan layouts, wellappointed kitchens with top-ofthe-line appliances, and chic bathrooms with premium fixtures. Large windows flood the interiors with natural light, creating a warm and inviting atmosphere. Many units include private balconies or terraces, perfect for enjoying serene views of the gardens.

### 230 Burghley Court, Kingsquarter

- 43% SHARED OWNERSHIP
- MONTHLY RENT £557.36
- CURRENT ANNUAL SERVICE CHARGE £2640
- SECURE UNDERGROUND ALLOCATED PARKING
- THREE BEDROOMS, TWO BATHROOMS
- LARGE BALCONY
- OLDFIELD CATCHMENT
- WALKING DISTANCE OF RIVER, TOWN & STATION