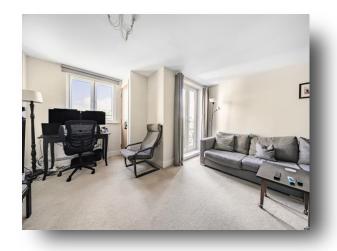

#### 230 Burghley Court, Kingsquarter, Maidenhead

Available at a 43% share is this 3 bedroom, 2 bathroom third floor apartment conveniently situated in the Oldfield Catchment within walking distance of the River Thames, Maidenhead town centre and the Elizabeth Line. This bright and airy apartment benefits from a large balcony and secure parking.

The apartments at Burghley Court boast open-plan layouts, wellappointed kitchens with top-ofthe-line appliances, and chic bathrooms with premium fixtures. Large windows flood the interiors with natural light, creating a warm and inviting atmosphere. Many units include private balconies or terraces, perfect for enjoying serene views of the gardens.

### 230 Burghley Court, Kingsquarter

- 43% SHARED OWNERSHIP
- MONTHLY RENT £557.36
- CURRENT ANNUAL SERVICE CHARGE £2640
- SECURE UNDERGROUND ALLOCATED PARKING
- THREE BEDROOMS, TWO BATHROOMS
- LARGE BALCONY
- OLDFIELD CATCHMENT
- WALKING DISTANCE OF RIVER, TOWN & STATION