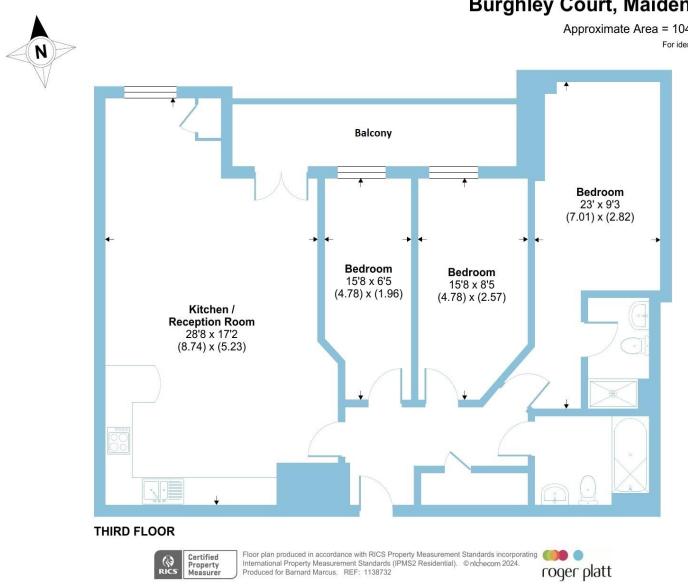

#### Burghley Court, Maidenhead, SL6

Approximate Area = 1045 sq ft / 97.1 sq m For identification only - Not to scale Burghley Court is an exquisite residential development located in the picturesque town of Maidenhead. This development offers a collection of apartments designed with a blend of elegance contemporary and sophistication. classic Each residence features spacious living areas, high-end finishes.

### 230 Burghley Court, Kingsquarter

- 43% SHARED OWNERSHIP
- MONTHLY RENT £557.36
- CURRENT ANNUAL SERVICE CHARGE £2640
- SECURE UNDERGROUND ALLOCATED PARKING
- THREE BEDROOMS, TWO BATHROOMS
- LARGE BALCONY
- OLDFIELD CATCHMENT
- WALKING DISTANCE OF RIVER, TOWN & STATION