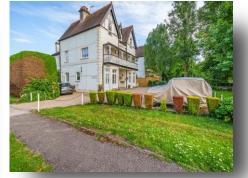

## 3 Crawshays, Ray Mead Road, Maidenhead

Situated opposite the River Thames in a mature tree lined avenue is this immaculately presented and recently refurbished ground floor period apartment. This beautiful property benefits from a larger than average reception room with French doors opening to views of the river, modern kitchen and an allocated parking space.

# 3 Crawshays, Ray Mead Road, Maidenhead

- IDEAL FIRST PURCHASE OR INVESTMENT
- BEAUTIFUL GROUND FLOOR PERIOD APARTMENT
- RECENTLY REFURBISHED
- IMMACULATELY PRESENTED
- ONE DOUBLE BEDROOM
- ALLOCATED PARKING SPACE
- OPPOSITE THE RIVER THAMES
- WITHIN WALKING DISTANCE OF TOWN & STATION