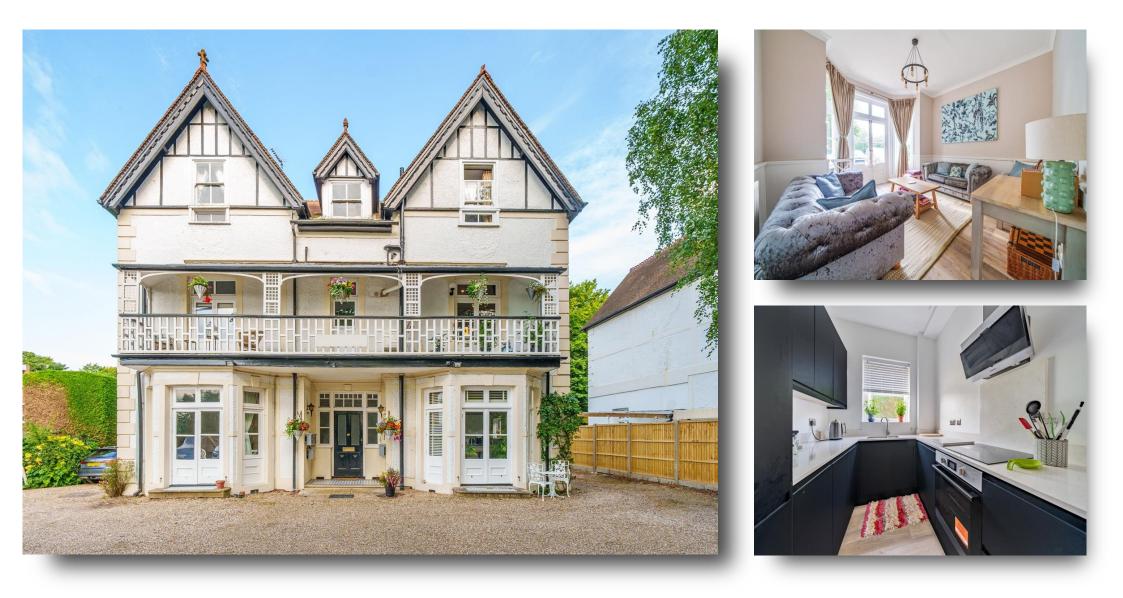

## 3 Crawshays, Ray Mead Road, Maidenhead

Situated opposite the River Thames in a mature tree lined avenue is this immaculately presented and recently refurbished ground floor period apartment. This beautiful property benefits from a larger than average reception room with French doors opening to views of the river, modern kitchen and an allocated parking space.

# 3 Crawshays, Ray Mead Road, Maidenhead

- IDEAL FIRST PURCHASE OR INVESTMENT
- BEAUTIFUL GROUND FLOOR PERIOD APARTMENT
- RECENTLY REFURBISHED
- IMMACULATELY PRESENTED
- ONE DOUBLE BEDROOM
- ALLOCATED PARKING SPACE
- OPPOSITE THE RIVER THAMES
- WITHIN WALKING DISTANCE OF TOWN & STATION