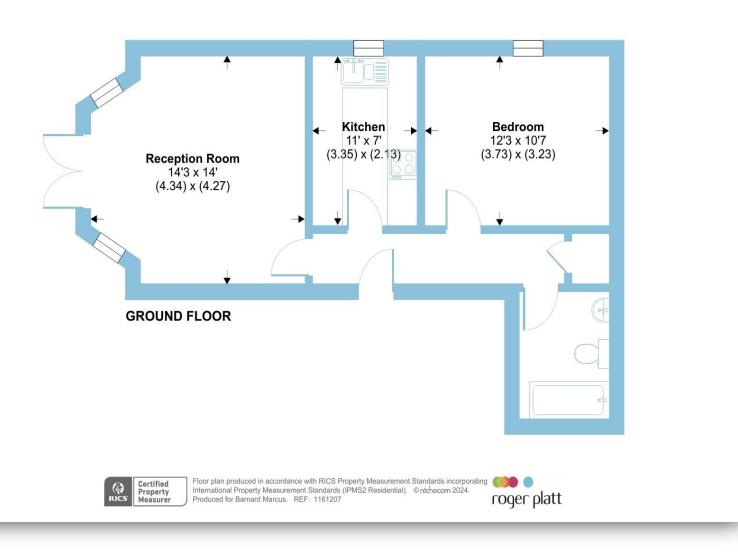

# Ray Mead Road, Maidenhead, SL6

Approximate Area = 530 sq ft /49.2 sq m For identification only - Not to scale