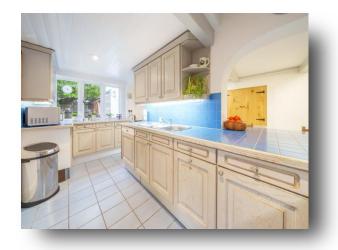

### 110 Pinkneys Road, Maidenhead

A charming five bedroom detached period home in Pinkney's Green adjacent to National Trust land, standing in grounds approaching a quarter of an acre. Walnut Tree Cottage also offers three reception rooms, two bathrooms and a bespoke 486 sqft Summerhouse. Planning has previously been obtained for an extension of the main house and erection of a garage.

### 110 Pinkneys Road

- CHARMING PERIOD HOME
- SUPERB 0.24 ACRE PLOT
- 5 BEDROOMS, 2 BATHROOMS
- **3 RECEPTION ROOMS**
- WALK-IN PANTRY, DOWNSTAIRS W.C.
- 486 SQFT SUMMERHOUSE
- ADJACENT TO PINKNEYS GREEN
- SCHOOLS CLOSE BY