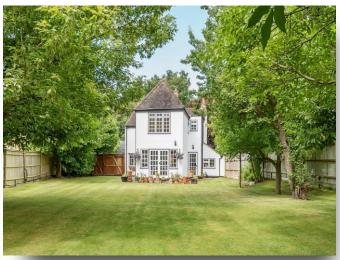

### 110 Pinkneys Road, Maidenhead

A charming five bedroom detached period home in Pinkney's Green adjacent to National Trust land, standing in grounds approaching a quarter of an acre. Walnut Tree Cottage also offers three reception rooms, two bathrooms and a bespoke 486 sqft Summerhouse. Planning has previously been obtained for an extension of the main house and erection of a garage.

### 110 Pinkneys Road

- CHARMING PERIOD HOME
- SUPERB 0.24 ACRE PLOT
- 5 BEDROOMS, 2 BATHROOMS
- **3 RECEPTION ROOMS**
- WALK-IN PANTRY, DOWNSTAIRS W.C.
- 486 SQFT SUMMERHOUSE
- ADJACENT TO PINKNEYS GREEN
- SCHOOLS CLOSE BY