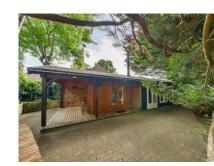

### 110 Pinkneys Road, Maidenhead

A charming five bedroom detached period home in Pinkney's Green adjacent to National Trust land, standing in grounds approaching a quarter of an acre. Walnut Tree Cottage also offers three reception rooms, two bathrooms and a bespoke 486 sqft Summerhouse. Planning has previously been obtained for an extension of the main house and erection of a garage.

### 110 Pinkneys Road

- CHARMING PERIOD HOME
- SUPERB 0.24 ACRE PLOT
- 5 BEDROOMS, 2 BATHROOMS
- **3 RECEPTION ROOMS**
- WALK-IN PANTRY, DOWNSTAIRS W.C.
- 486 SQFT SUMMERHOUSE
- ADJACENT TO PINKNEYS GREEN
- SCHOOLS CLOSE BY