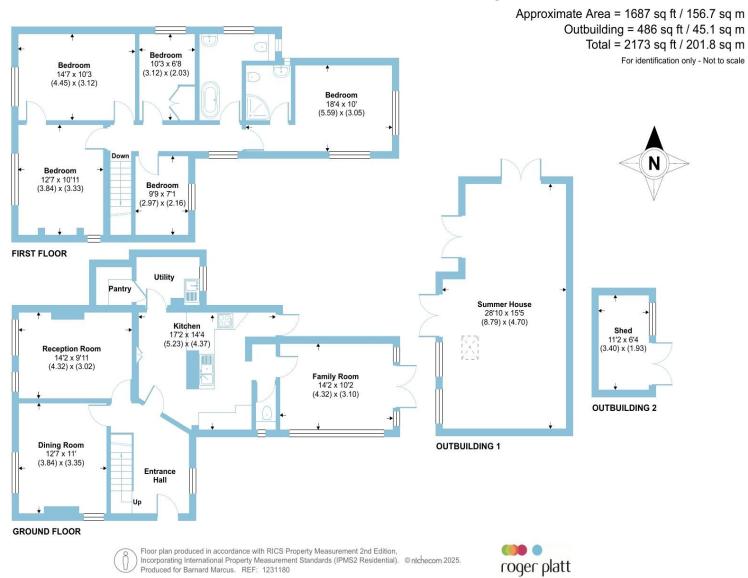

### 110 Pinkneys Road, Maidenhead

A charming five bedroom detached period home in Pinkney's Green adjacent to National Trust land, standing in grounds approaching a quarter of an acre. Walnut Tree Cottage also offers three reception rooms, two bathrooms and a bespoke 486 sqft Summerhouse. Planning has previously been obtained for an extension of the main house and erection of a garage.

### 110 Pinkneys Road

- CHARMING PERIOD HOME
- SUPERB 0.24 ACRE PLOT
- 5 BEDROOMS, 2 BATHROOMS
- **3 RECEPTION ROOMS**
- WALK-IN PANTRY, DOWNSTAIRS W.C.
- 486 SQFT SUMMERHOUSE
- ADJACENT TO PINKNEYS GREEN
- SCHOOLS CLOSE BY