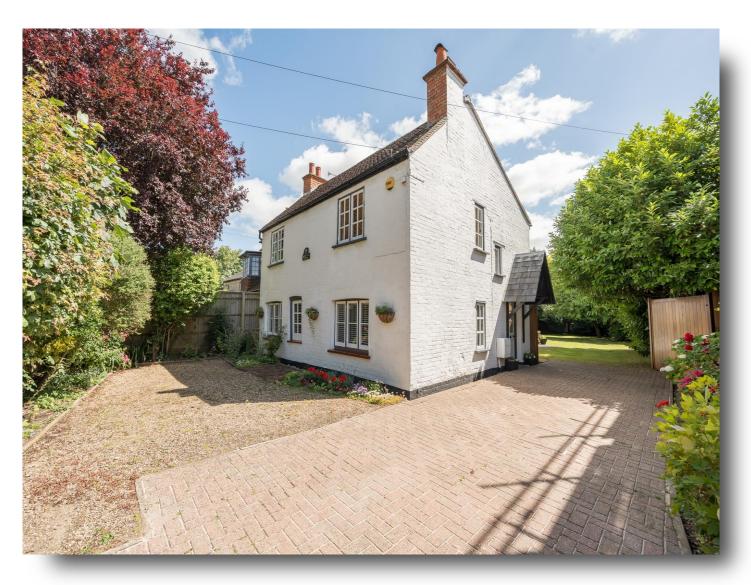

### 110 Pinkneys Road, Maidenhead

A charming five bedroom detached period home in Pinkney's Green adjacent to National Trust land, standing in grounds approaching a quarter of an acre. Walnut Tree Cottage also offers three reception rooms, two bathrooms and a bespoke 486 sqft Summerhouse. Planning has previously been obtained for an extension of the main house and erection of a garage.

### 110 Pinkneys Road

- CHARMING PERIOD HOME
- SUPERB 0.24 ACRE PLOT
- 5 BEDROOMS, 2 BATHROOMS
- **3 RECEPTION ROOMS**
- WALK-IN PANTRY, DOWNSTAIRS W.C.
- 486 SQFT SUMMERHOUSE
- ADJACENT TO PINKNEYS GREEN
- SCHOOLS CLOSE BY