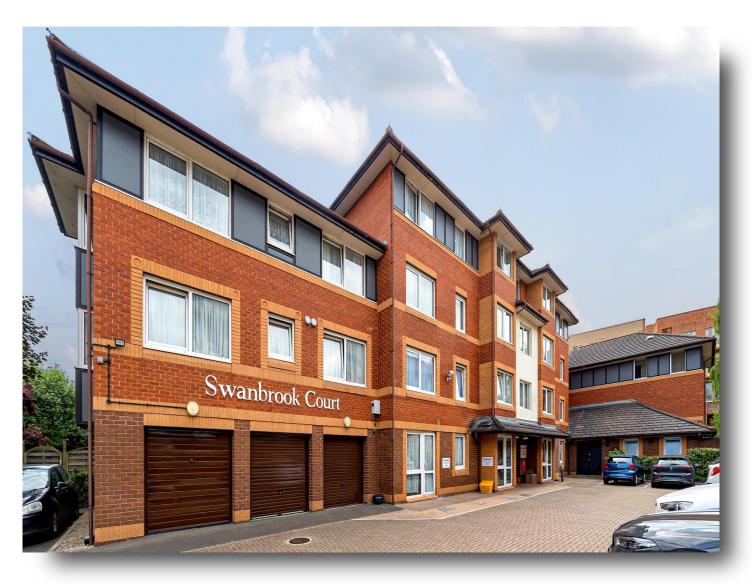

# Flat Swanbrook Court, Bridge Avenue, Maidenhead

Located a stone's throw away from Maidenhead town centre and mainline train station/Elizabeth Line is this well presented first floor apartment within an ever popular McCarthy & Stone development for the over 60's. This superb apartment has been fully re-wired throughout and benefits from a light and airy dual aspect lounge and a high spec finish to the bathroom (Villeroy & Boch) and kitchen. Swanbrook Court is an active and vibrant retirement community yet still having the peace and quiet within your own apartment and offers pleasant well-tended communal gardens, communal lounge with comfortable seating and a television. There is also a self-contained guest suite offering a kitchen and an en-suite bathroom and an onsite development manager who looks after the development and an emergency call system.

## Flat 22 Swanbrook Court, Bridge Avenue

- NO CHAIN
- TOWN CENTRE DEVELOPMENT FOR THE OVER 60S
- CLOSE TO MAIDENHEAD TRAIN STATION
- FULLY RE-WIRED THROUGHOUT
- HIGH SPEC FINISH TO BATHROOM & KITCHEN
- PLEASANT WELL-TENDED COMMUNAL GARDENS
- COMMUNAL LOUNGE
- SELF CONTAINED GUEST SUITE
- PARKING FOR RESIDENTS & VISITORS