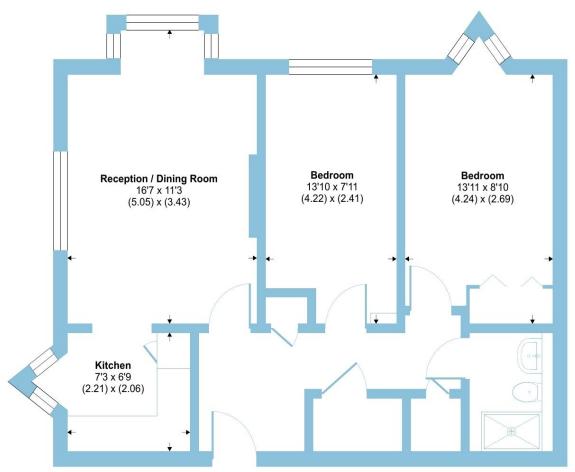

# Bridge Avenue, Maidenhead, SL6

Approximate Area = 633 sq ft / 58.8 sq m For identification only - Not to scale

#### FIRST FLOOR

Floor plan produced in accordance with RICS Property Measurement Standards incorporating International Property Measurement Standards (IPMS2 Residential). © nichecom 2024.

Produced for Barnard Marcus. REF: 1152800