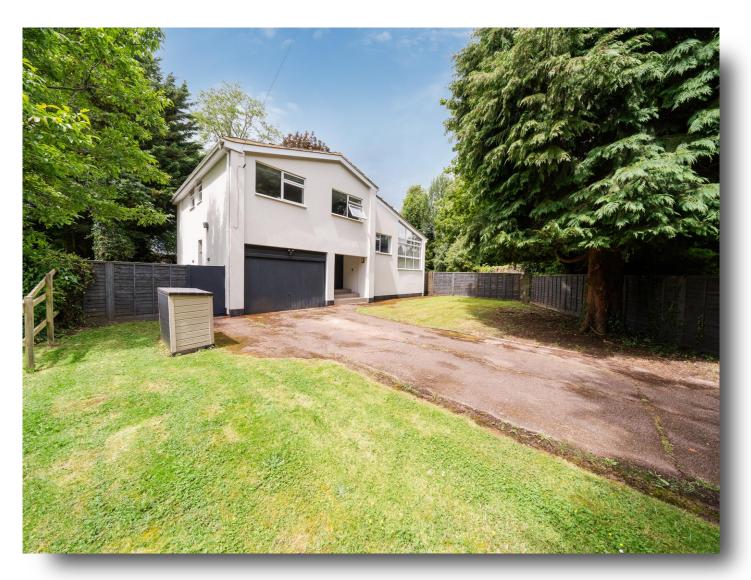

## 8 The Rushes, The Fisheries, Maidenhead

A beautiful and contemporary four bedroom detached house on a fantastic plot with ample room to extend and develop, located in the Fisheries on one of Bray's most renowned and sought-after roads just a stone's throw away from the river Thames and within walking distance of Maidenhead town centre and Elizabeth Line. The property consists of four good size double bedrooms, three bathrooms, 32ft living room with oak wood flooring and tall ceilings with large windows adding an abundance of natural light, separate kitchen modernised with quartz worktops, an office/study room perfect for the working from home environment and a large double garage which can be easily converted to extra living space. The property also benefits from a large garden mainly laid to lawn with various trees and shrubs and includes a fantastic balcony/decking area overlooking the pool. Noteworthy features of this spectacular house are: large corner plot with extension/development opportunity, subject to planning permission, driveway parking for multiple cars and the added benefit of **NO ONWARD CHAIN**.

## 8 The Rushes, The Fisheries, Maidenhead

- NO ONWARD CHAIN
- RENOWNED & SOUGHT-AFTER ROAD
- AMPLE ROOM TO EXTEND & DEVELOP, STPP
- STONE'S THROW AWAY FROM THE RIVER
- LARGE DOUBLE GARAGE
- DRIVEWAY PARKING FOR MULTIPLE CARS
- FOUR DOUBLE BEDROOMS
- THREE BATHROOMS