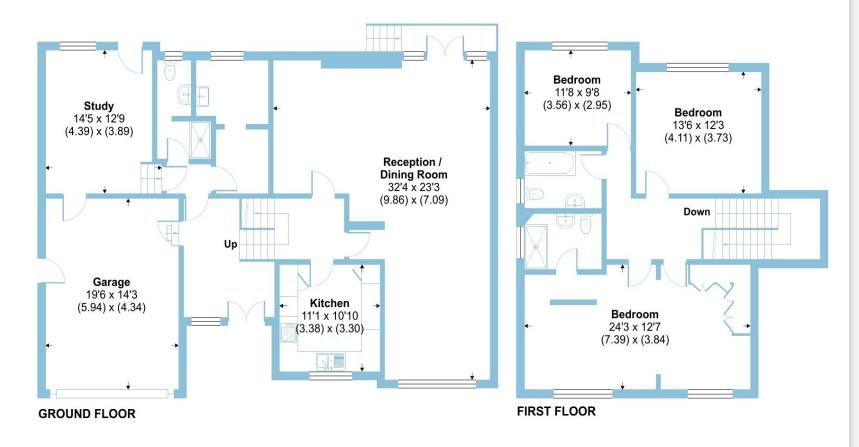

# The Rushes, Maidenhead, SL6

Approximate Area = 2073 sq ft / 192.5 sq m Garage = 277 sq ft / 25.7 sq m Total = 2350 sq ft / 218.2 sq m For identification only - Not to scale

Floor plan produced in accordance with RICS Property Measurement Standards incorporating International Property Measurement Standards (IPMS2 Residential). © nichecom 2024.