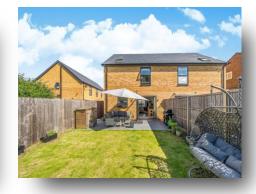

Located on Heywood Court Close is this spacious 3 bedroom semidetached house with Minoli Porcelain tiled open plan kitchen and dining area including a high quality bespoke kitchen with integrated appliances, 3 spacious bedrooms with en-suite to main bedroom and family bathroom which are both fully tiled. There is offstreet parking for 2 cars to the front of the property and a private garden to the rear which can be reached through French doors from the kitchen. The property also benefits from side access.

Close to both the picturesque village of White Waltham and the wellconnected market town of Maidenhead in Berkshire, this fantastic house benefits from high specification, large open kitchen/dining with high quality appliances, ample off-street parking and a private garden with patio. The property is traditionally constructed and uses the latest energy efficient technology & materials.