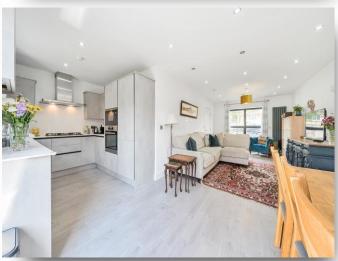

Located on Heywood Court Close is this spacious 3 bedroom semidetached house with Minoli Porcelain tiled open plan kitchen and dining area including a high quality bespoke kitchen with integrated appliances, 3 spacious bedrooms with en-suite to main bedroom and family bathroom which are both fully tiled. There is offstreet parking for 2 cars to the front of the property and a private garden to the rear which can be reached through French doors from the kitchen. The property also benefits from side access.

Close to both the picturesque village of White Waltham and the wellconnected market town of Maidenhead in Berkshire, this fantastic house benefits from high specification, large open kitchen/dining with high quality appliances, ample off-street parking and a private garden with patio. The property is traditionally constructed and uses the latest energy efficient technology & materials.