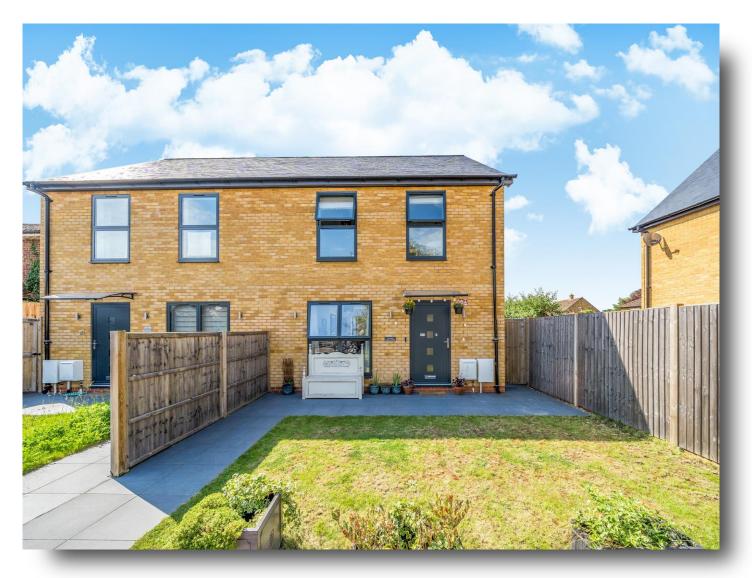

# 2 Poppies, 31a Heywood Court Close, Maidenhead

A fantastic 3 bedroom family home benefitting from exceptional specification situated in an exclusive development of just 4 houses. With spacious accommodation, high quality bespoke kitchen, 2 bathrooms, off-street parking for 2 cars and a private garden.

Located on Heywood Court Close is this spacious 3 bedroom semidetached house with Minoli Porcelain tiled open plan kitchen and dining area including a high quality bespoke kitchen with integrated appliances, 3 spacious bedrooms with en-suite to main bedroom and family bathroom which are both fully tiled. There is offstreet parking for 2 cars to the front of the property and a private garden to the rear which can be reached through French doors from the kitchen. The property also benefits from side access.

Close to both the picturesque village of White Waltham and the wellconnected market town of Maidenhead in Berkshire, this fantastic house benefits from high specification, large open kitchen/dining with high quality appliances, ample off-street parking and a private garden with patio. The property is traditionally constructed and uses the latest energy efficient technology & materials.

# 2 Poppies, 31a Heywood Court Close, Maidenhead

- EXCLUSIVE DEVELOPMENT
- EXCEPTIONAL SPECIFICATION
- SPACIOUS ACCOMMODATION
- THREE BEDROOMS
- EN-SUITE & FAMILY BATHROOM
- OFF-STREET PARKING FOR 2 CARS
- PRIVATE GARDEN