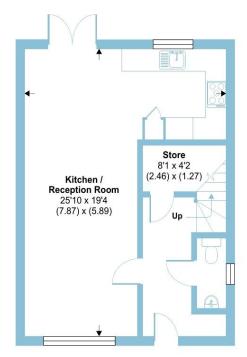

## Heywood Court Close, Maidenhead, SL6

Approximate Area = 998 sq ft / 92.7 sq m

For identification only - Not to scale

**GROUND FLOOR** 

FIRST FLOOR

Floor plan produced in accordance with RICS Property Measurement Standards incorporating International Property Measurement Standards (IPMS2 Residential). © nichecom 2024. Produced for Barnard Marcus. REF: 1139919

Located on Heywood Court Close is this spacious 3 bedroom semidetached house with Minoli Porcelain tiled open plan kitchen and dining area including a high quality bespoke kitchen with integrated appliances, 3 spacious bedrooms with en-suite to main bedroom and family bathroom which are both fully tiled. There is offstreet parking for 2 cars to the front of the property and a private garden to the rear which can be reached through French doors from the kitchen. The property also benefits from side access.