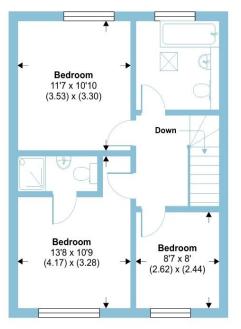

## Heywood Court Close, Maidenhead, SL6

Approximate Area = 998 sq ft / 92.7 sq m

For identification only - Not to scale

**GROUND FLOOR** 

FIRST FLOOR

Floor plan produced in accordance with RICS Property Measurement Standards incorporating International Property Measurement Standards (IPMS2 Residential). © nichecom 2024. Produced for Barnard Marcus. REF: 1139919

Located on Heywood Court Close is this spacious 3 bedroom semidetached house with Minoli Porcelain tiled open plan kitchen and dining area including a high quality bespoke kitchen with integrated appliances, 3 spacious bedrooms with en-suite to main bedroom and family bathroom which are both fully tiled. There is offstreet parking for 2 cars to the front of the property and a private garden to the rear which can be reached through French doors from the kitchen. The property also benefits from side access.