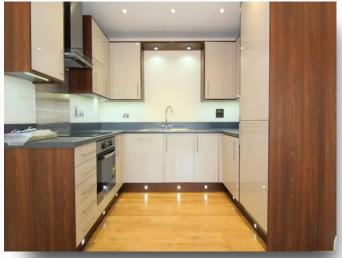

# Flat 24 Heathland Court, 3 Grebe Way, Maidenhead

\*\*\*TO BE SOLD WITH AN EXTENDED LEASE\*\*\* and with **NO CHAIN** is this light and spacious two bedroom apartment in the middle of the Boulters Meadow Development. There is an open plan kitchen/living diner, two double bedrooms and allocated parking with this property.

# Flat 24 Heathland Court, 3 Grebe Way, Maidenhead

- NEW LEASE WITH PURCHASE
- NO ONWARD CHAIN
- TWO DOUBLE BEDROOMS
- OPEN PLAN LIVING ROOM/KITCHEN
- FAMILY BATHROOM & EN-SUITE
- ALLOCATED PARKING
- COMMUNAL GARDENS