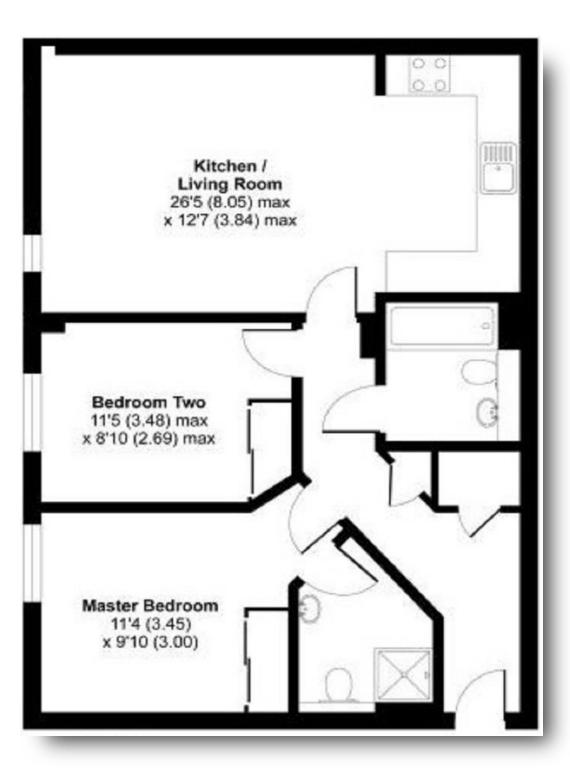

# Flat 24 Heathland Court, 3 Grebe Way, Maidenhead

\*\*\*TO BE SOLD WITH AN EXTENDED LEASE\*\*\* and with **NO CHAIN** is this light and spacious two bedroom apartment in the middle of the Boulters Meadow Development. There is an open plan kitchen/living diner, two double bedrooms and allocated parking with this property.

# Flat 24 Heathland Court, 3 Grebe Way, Maidenhead

- NEW LEASE WITH PURCHASE
- NO ONWARD CHAIN
- TWO DOUBLE BEDROOMS
- OPEN PLAN LIVING ROOM/KITCHEN
- FAMILY BATHROOM & EN-SUITE
- ALLOCATED PARKING
- COMMUNAL GARDENS