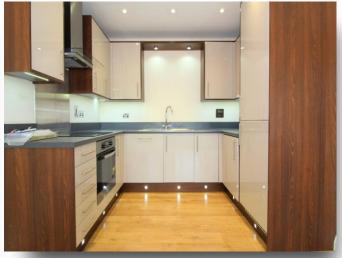

## Flat 24 Heathland Court, 3 Grebe Way, Maidenhead

\*\*\*TO BE SOLD WITH AN EXTENDED LEASE\*\*\* and with **NO CHAIN** is this light and spacious two bedroom apartment in the middle of the Boulters Meadow Development. There is an open plan kitchen/living diner, two double bedrooms and allocated parking with this property.

# Flat 24 Heathland Court, 3 Grebe Way, Maidenhead

- NEW LEASE WITH PURCHASE
- NO ONWARD CHAIN
- TWO DOUBLE BEDROOMS
- OPEN PLAN LIVING ROOM/KITCHEN
- FAMILY BATHROOM & EN-SUITE
- ALLOCATED PARKING
- COMMUNAL GARDENS