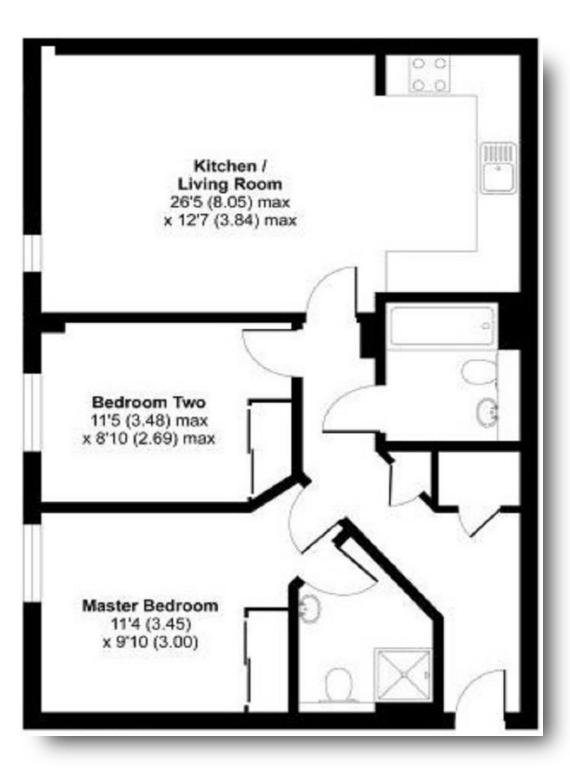

## Flat 24 Heathland Court, 3 Grebe Way, Maidenhead

\*\*\*TO BE SOLD WITH AN EXTENDED LEASE\*\*\* and with **NO CHAIN** is this light and spacious two bedroom apartment in the middle of the Boulters Meadow Development. There is an open plan kitchen/living diner, two double bedrooms and allocated parking with this property.

# Flat 24 Heathland Court, 3 Grebe Way, Maidenhead

- NEW LEASE WITH PURCHASE
- NO ONWARD CHAIN
- TWO DOUBLE BEDROOMS
- OPEN PLAN LIVING ROOM/KITCHEN
- FAMILY BATHROOM & EN-SUITE
- ALLOCATED PARKING
- COMMUNAL GARDENS