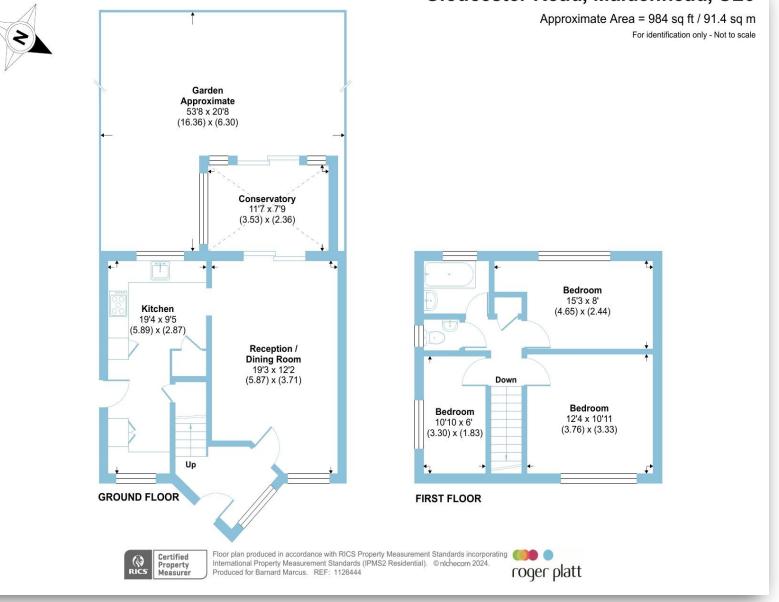

#### 33 Gloucester Road, Maidenhead

Recently renovated three-bedroom semi-detached house in good condition located within walking distance of some great local shops and schools. The property consists of three bedrooms (two are double and one is a single room), one white bathroom suite, newly carpeted living room with dining area, Shaker style kitchen with solid oak worktops, conservatory and a garden mainly laid to lawn. The property also comes with the added benefit of plenty of storage, driveway parking for multiple cars and room for extension and or loft conversion, subject to planning permission.