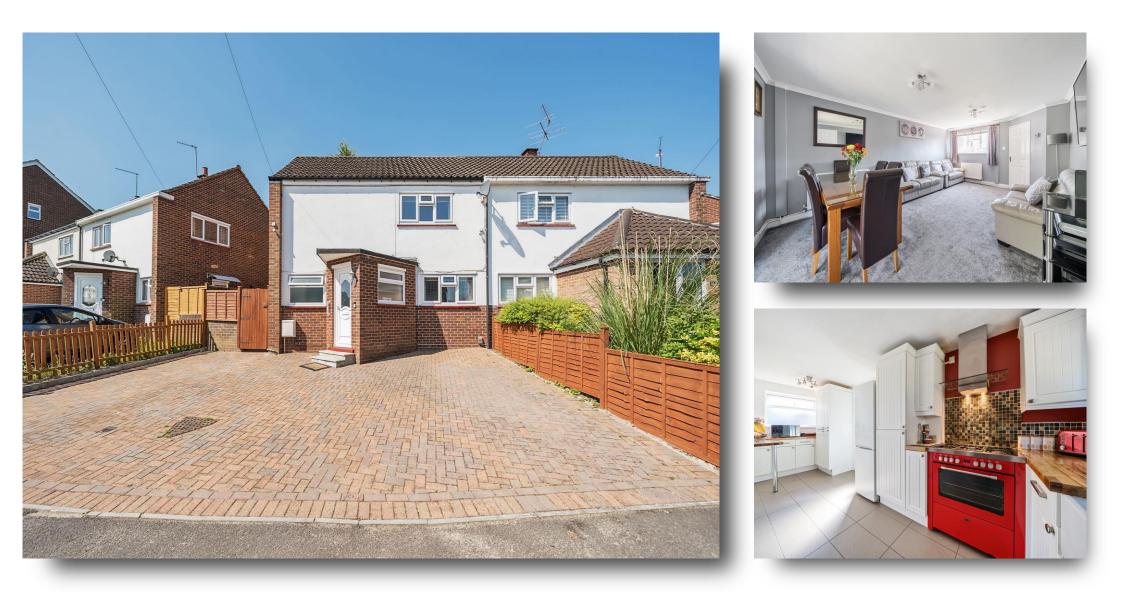

#### 33 Gloucester Road, Maidenhead

Recently renovated three-bedroom semi-detached house in good condition located within walking distance of some great local shops and schools. The property consists of three bedrooms (two are double and one is a single room), one white bathroom suite, newly carpeted living room with dining area, Shaker style kitchen with solid oak worktops, conservatory and a garden mainly laid to lawn. The property also comes with the added benefit of plenty of storage, driveway parking for multiple cars and room for extension and or loft conversion, subject to planning permission.

#### 33 Gloucester Road, Maidenhead

- SOUGHT-AFTER LOCATION
- WITHIN WALKING DISTANCE OF LOCAL AMENITIES & WELL REGARDED SCHOOLS
- CLOSE TO TOWN CENTRE & TRAIN STATION
- RECENTLY RENOVATED
- THREE GOOD SIZED BEDROOMS
- SHAKER STYLE KITCHEN
- CONSERVATORY
- 19FT RECEPTION ROOM
- DRIVEWAY PARKING FOR MULTIPLE CARS