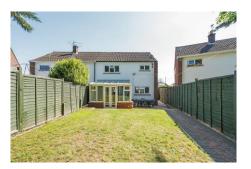

#### 33 Gloucester Road, Maidenhead

Recently renovated three-bedroom semi-detached house in good condition located within walking distance of some great local shops and schools. The property consists of three bedrooms (two are double and one is a single room), one white bathroom suite, newly carpeted living room with dining area, Shaker style kitchen with solid oak worktops, conservatory and a garden mainly laid to lawn. The property also comes with the added benefit of plenty of storage, driveway parking for multiple cars and room for extension and or loft conversion, subject to planning permission.

#### 33 Gloucester Road, Maidenhead

- SOUGHT-AFTER LOCATION
- WITHIN WALKING DISTANCE OF LOCAL AMENITIES & WELL REGARDED SCHOOLS
- CLOSE TO TOWN CENTRE & TRAIN STATION
- RECENTLY RENOVATED
- THREE GOOD SIZED BEDROOMS
- SHAKER STYLE KITCHEN
- CONSERVATORY
- 19FT RECEPTION ROOM
- DRIVEWAY PARKING FOR MULTIPLE CARS