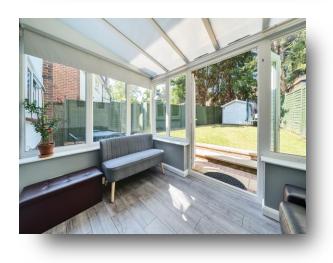

#### 33 Gloucester Road, Maidenhead

Recently renovated three-bedroom semi-detached house in good condition located within walking distance of some great local shops and schools. The property consists of three bedrooms (two are double and one is a single room), one white bathroom suite, newly carpeted living room with dining area, Shaker style kitchen with solid oak worktops, conservatory and a garden mainly laid to lawn. The property also comes with the added benefit of plenty of storage, driveway parking for multiple cars and room for extension and or loft conversion, subject to planning permission.

#### 33 Gloucester Road, Maidenhead

- SOUGHT-AFTER LOCATION
- WITHIN WALKING DISTANCE OF LOCAL AMENITIES & WELL REGARDED SCHOOLS
- CLOSE TO TOWN CENTRE & TRAIN STATION
- RECENTLY RENOVATED
- THREE GOOD SIZED BEDROOMS
- SHAKER STYLE KITCHEN
- CONSERVATORY
- 19FT RECEPTION ROOM
- DRIVEWAY PARKING FOR MULTIPLE CARS