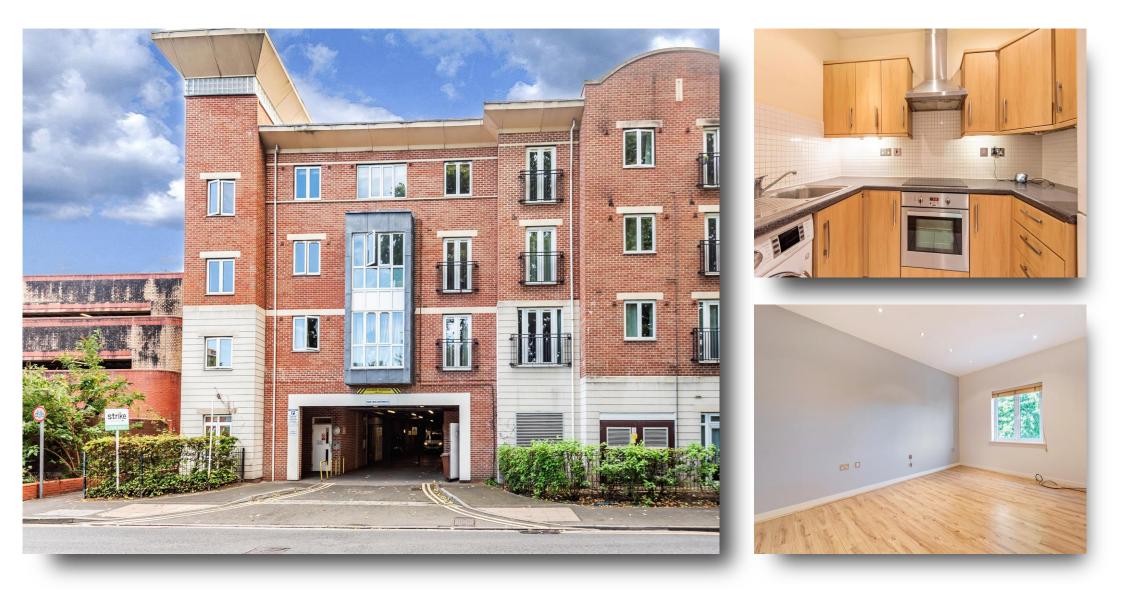

# Flat 33 Park View, Grenfell Road, Maidenhead SL6 1FG

#### Flat 33 Park View, Grenfell Road, Maidenhead

Located close to Maidenhead Railway Station/Elizabeth Line and within a short walk of the town centre, a modern two bedroom third floor apartment with views over Grenfell Park and includes secure gated parking. Noteworthy features of the property include a good size living/dining room, fitted kitchen, master bedroom with en-suite, second double bedroom, modern family bathroom and **NO ONWARD CHAIN**.

### Flat 33 Park View, Grenfell Road, Maidenhead

- NO ONWARD CHAIN
- CLOSE TO MAIDENHEAD TRAIN STATION
- WITHIN A SHORT WALK OF THE TOWN CENTRE
- VIEWS OVER GRENFELL PARK
- MASTER BEDROOM WITH EN-SUITE
- MODERN FAMILY BATHROOM