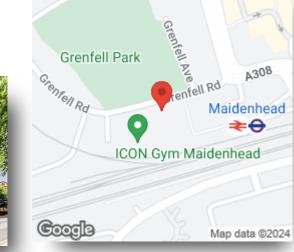

directions to this property:

From Maidenhead town centre proceed west along the A4 towards Reading. At the top of Castle Hill prior to the pedestrian crossing turn left into Grenfell Road, follow the road as it bends to the left and right, proceed down the hill, straight over the mini roundabout whereafter Park View will be found on the right hand side opposite Grenfell Park.

Please note the marker reflects the postcode not the actual property

roger platt

01628 773333

Maidenhead@rogerplatt.co.uk

25 SL

25-29 Queen Street, MAIDENHEAD, Berkshire, SL6 1NB

rogerplatt.co.uk