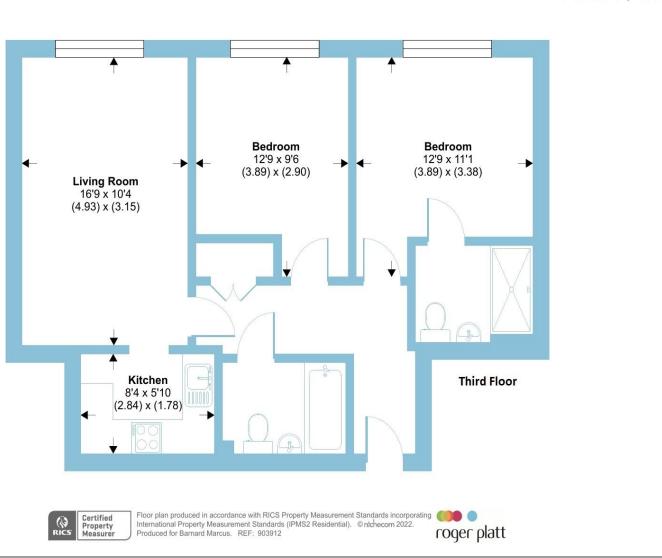

## Park View, Grenfell Road, Maidenhead, SL6

Approximate Area = 666 sq ft / 61.9 sq m For identification only - Not to scale