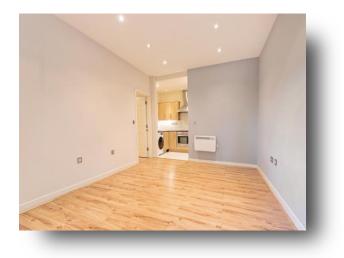

#### Flat 33 Park View, Grenfell Road, Maidenhead

Located close to Maidenhead Railway Station/Elizabeth Line and within a short walk of the town centre, a modern two bedroom third floor apartment with views over Grenfell Park and includes secure gated parking. Noteworthy features of the property include a good size living/dining room, fitted kitchen, master bedroom with en-suite, second double bedroom, modern family bathroom and **NO ONWARD CHAIN**.

### Flat 33 Park View, Grenfell Road, Maidenhead

- NO ONWARD CHAIN
- CLOSE TO MAIDENHEAD TRAIN STATION
- WITHIN A SHORT WALK OF THE TOWN CENTRE
- VIEWS OVER GRENFELL PARK
- MASTER BEDROOM WITH EN-SUITE
- MODERN FAMILY BATHROOM