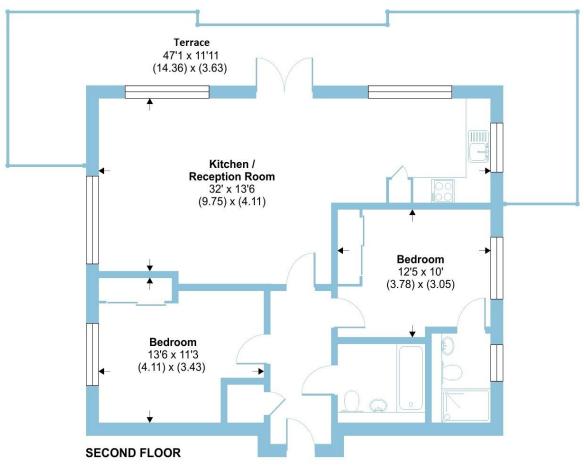

## Swallowfield Court, 33 Kingfisher Drive, Maidenhead, SL6

Approximate Area = 819 sq ft / 76.1 sq m

For identification only - Not to scale

Floor plan produced in accordance with RICS Property Measurement Standards incorporating International Property Measurement Standards (IPMS2 Residential). © nichecom 2021. Produced for Barnard Marcus. REF: 1121428