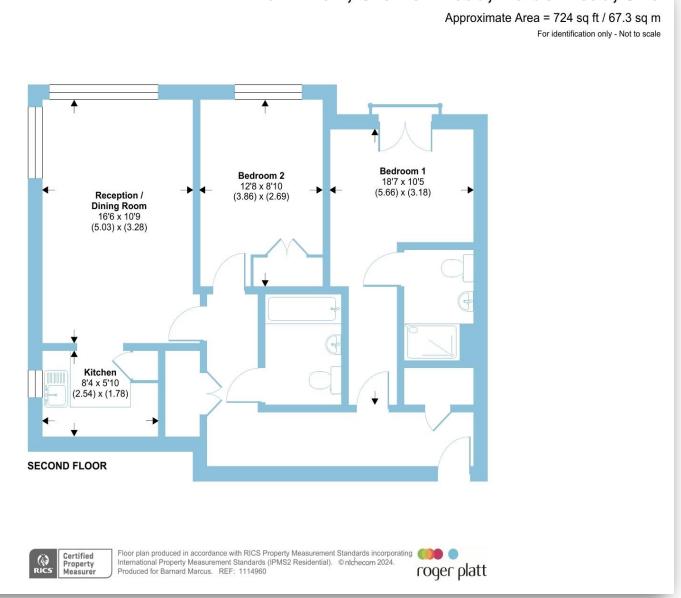

### Flat 17 Park View, Grenfell Road, Maidenhead

Within a stone's throw of Maidenhead town centre and mainline train station/Elizabeth Line is this well presented two double bedroom second floor apartment. With plenty of storage, en-suite shower room and family bathroom and an underground parking space, this superb apartment is a must for viewing.

#### Flat 17 Park View, Grenfell Road

- STONE'S THROW OF TOWN & STATION
- WELL PRESENTED APARTMENT
- PRIVATE UNDERGROUD PARKING SPACE
- TWO DOUBLE BEDROOMS
- EN-SUITE SHOWER ROOM
- FAMILY BATHROOM