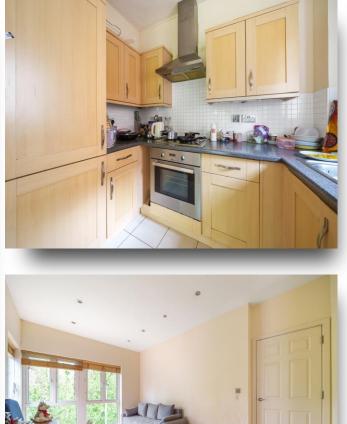

#### Flat 17 Park View, Grenfell Road

- STONE'S THROW OF TOWN & STATION
- WELL PRESENTED APARTMENT
- PRIVATE UNDERGROUD PARKING SPACE
- TWO DOUBLE BEDROOMS
- EN-SUITE SHOWER ROOM
- FAMILY BATHROOM