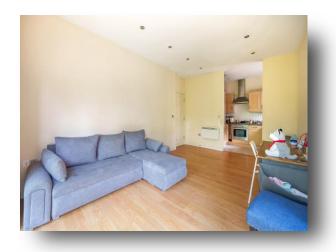

### Flat 17 Park View, Grenfell Road, Maidenhead

Within a stone's throw of Maidenhead town centre and mainline train station/Elizabeth Line is this well presented two double bedroom second floor apartment. With plenty of storage, en-suite shower room and family bathroom and an underground parking space, this superb apartment is a must for viewing.

#### Flat 17 Park View, Grenfell Road

- STONE'S THROW OF TOWN & STATION
- WELL PRESENTED APARTMENT
- PRIVATE UNDERGROUD PARKING SPACE
- TWO DOUBLE BEDROOMS
- EN-SUITE SHOWER ROOM
- FAMILY BATHROOM