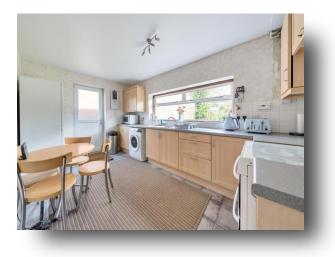

#### 17 The Fairway, Maidenhead

Four bedroom detached house located in the incredibly sought after Cox green area offering just under 1650 sq ft of living space and just a stone's throw away from great local schools, near to local shops and close to fantastic transport links. The property comprises: Four bedrooms, en-suite shower room, family bathroom, downstairs w.c., three reception rooms and a separate kitchen. The property also has the added benefit of a large double garage with ample storage, driveway parking for multiple cars and a garden mainly laid to lawn. Noteworthy features of this house also include ample room to extend, subject to planning permission and **NO ONWARD CHAIN**.