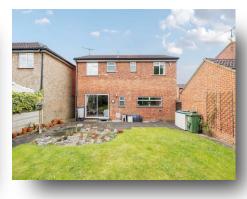

#### 17 The Fairway, Maidenhead

Four bedroom detached house located in the incredibly sought after Cox green area offering just under 1650 sq ft of living space and just a stone's throw away from great local schools, near to local shops and close to fantastic transport links. The property comprises: Four bedrooms, en-suite shower room, family bathroom, downstairs w.c., three reception rooms and a separate kitchen. The property also has the added benefit of a large double garage with ample storage, driveway parking for multiple cars and a garden mainly laid to lawn. Noteworthy features of this house also include ample room to extend, subject to planning permission and **NO ONWARD CHAIN**.