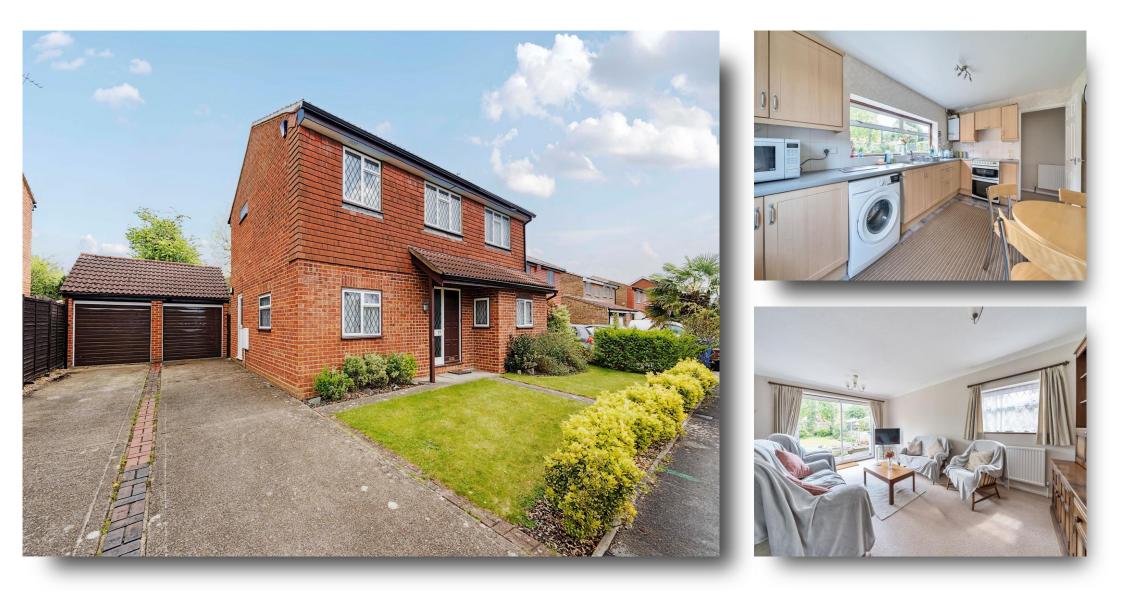

#### 17 The Fairway, Maidenhead

Four bedroom detached house located in the incredibly sought after Cox green area offering just under 1650 sq ft of living space and just a stone's throw away from great local schools, near to local shops and close to fantastic transport links. The property comprises: Four bedrooms, en-suite shower room, family bathroom, downstairs w.c., three reception rooms and a separate kitchen. The property also has the added benefit of a large double garage with ample storage, driveway parking for multiple cars and a garden mainly laid to lawn. Noteworthy features of this house also include ample room to extend, subject to planning permission and **NO ONWARD CHAIN**.

# 17 The Fairway, Maidenhead

- SOUGHT-AFTER COX GREEN AREA
- NO ONWARD CHAIN
- AMPLE ROOM TO EXTEND, STPP
- 1650 SQFT OF LIVING SPACE
- LARGE DOUBLE GARAGE WITH AMPLE STORAGE
- DRIVEWAY PARKING FOR MULTIPLE CARS