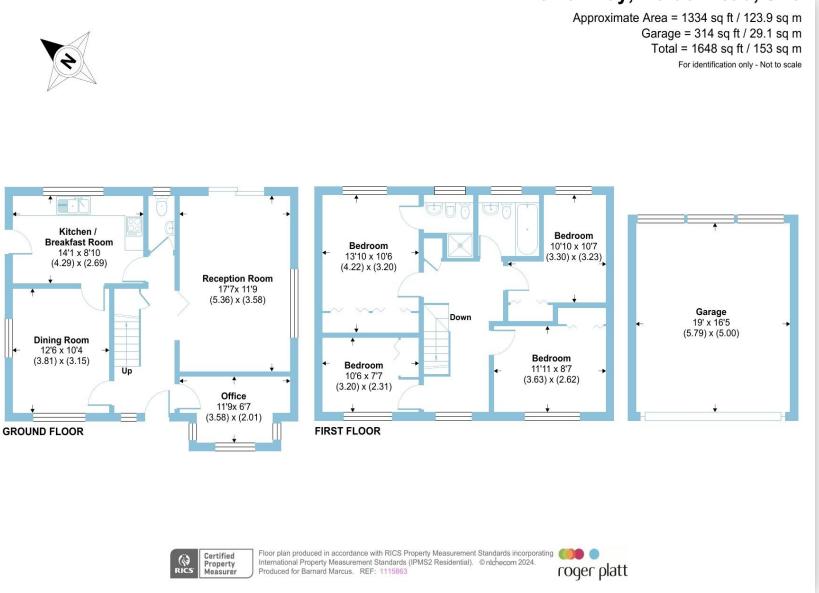

#### 17 The Fairway, Maidenhead

Four bedroom detached house located in the incredibly sought after Cox green area offering just under 1650 sq ft of living space and just a stone's throw away from great local schools, near to local shops and close to fantastic transport links. The property comprises: Four bedrooms, en-suite shower room, family bathroom, downstairs w.c., three reception rooms and a separate kitchen. The property also has the added benefit of a large double garage with ample storage, driveway parking for multiple cars and a garden mainly laid to lawn. Noteworthy features of this house also include ample room to extend, subject to planning permission and **NO ONWARD CHAIN**.

# 17 The Fairway, Maidenhead

- SOUGHT-AFTER COX GREEN AREA
- NO ONWARD CHAIN
- AMPLE ROOM TO EXTEND, STPP
- 1650 SQFT OF LIVING SPACE
- LARGE DOUBLE GARAGE WITH AMPLE STORAGE
- DRIVEWAY PARKING FOR MULTIPLE CARS