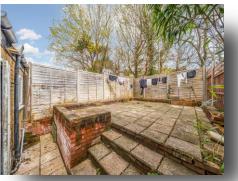

### 78 Grenfell Road, Maidenhead

A period style three bedroom terrace house located on one of Maidenheads most sought-after roads just a stone's throw away from Maidenhead town centre and train station/Elizabeth Line. The property comprises: three bedrooms, one bathroom, two reception rooms and an open plan kitchen/diner. The property also boasts a courtyard garden and parking.

# 78 Grenfell Road, Maidenhead

- SOUGHT-AFTER ROAD
- PERIOD STYLE HOUSE
- COURTYARD GARDEN
- PARKING
- THREE BEDROOMS
- TWO RECEPTION ROOMS
- DOWNSTAIRS BATHROOM
- STONE'S THROW AWAY FROM TOWN & STATION