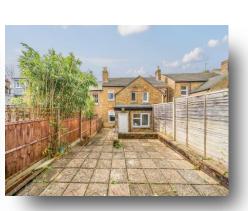

### 78 Grenfell Road, Maidenhead

A period style three bedroom terrace house located on one of Maidenheads most sought-after roads just a stone's throw away from Maidenhead town centre and train station/Elizabeth Line. The property comprises: three bedrooms, one bathroom, two reception rooms and an open plan kitchen/diner. The property also boasts a courtyard garden and parking.

# 78 Grenfell Road, Maidenhead

- SOUGHT-AFTER ROAD
- PERIOD STYLE HOUSE
- COURTYARD GARDEN
- PARKING
- THREE BEDROOMS
- TWO RECEPTION ROOMS
- DOWNSTAIRS BATHROOM
- STONE'S THROW AWAY FROM TOWN & STATION