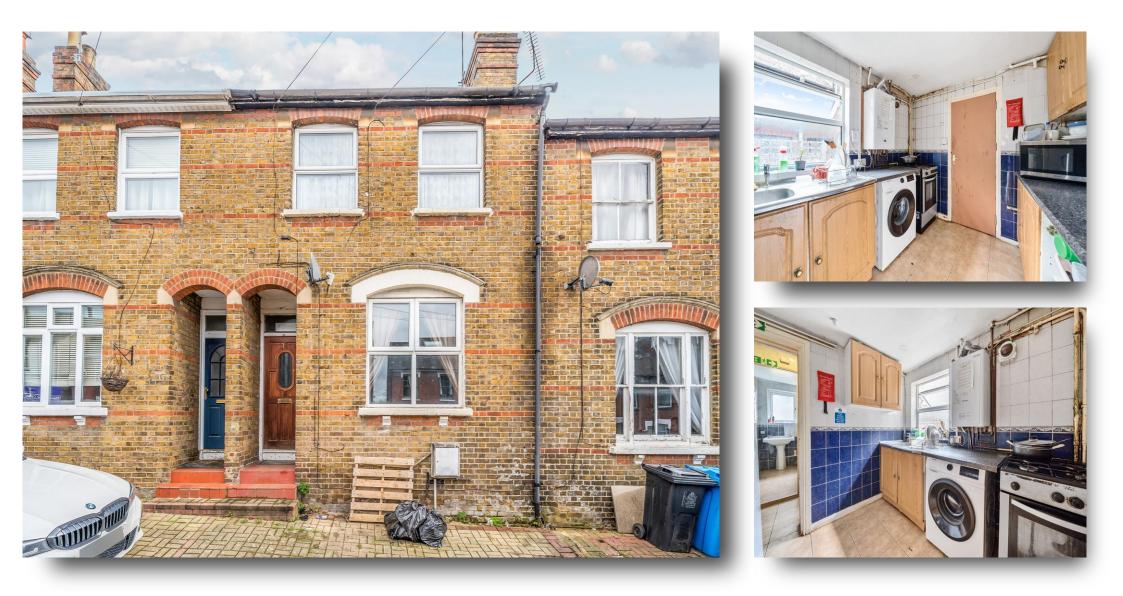

### 78 Grenfell Road, Maidenhead

A period style three bedroom terrace house located on one of Maidenheads most sought-after roads just a stone's throw away from Maidenhead town centre and train station/Elizabeth Line. The property comprises: three bedrooms, one bathroom, two reception rooms and an open plan kitchen/diner. The property also boasts a courtyard garden and parking.

# 78 Grenfell Road, Maidenhead

- SOUGHT-AFTER ROAD
- PERIOD STYLE HOUSE
- COURTYARD GARDEN
- PARKING
- THREE BEDROOMS
- TWO RECEPTION ROOMS
- DOWNSTAIRS BATHROOM
- STONE'S THROW AWAY FROM TOWN & STATION