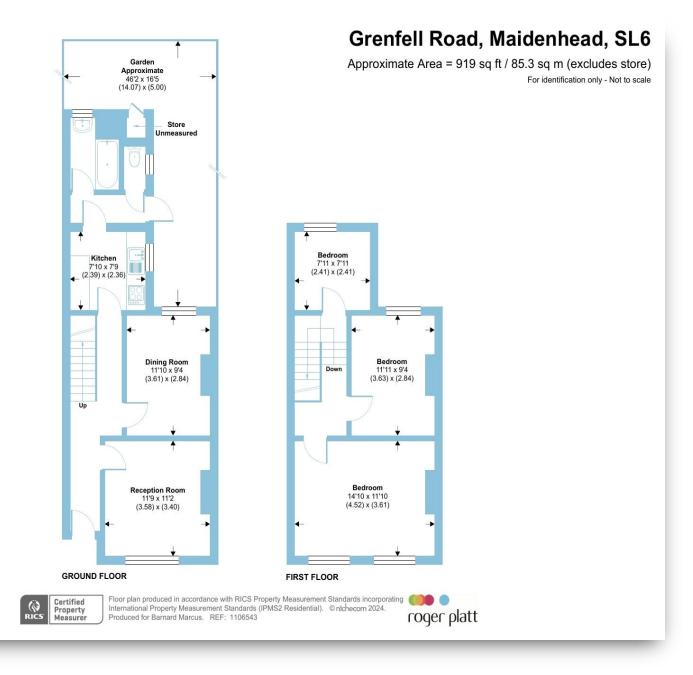

### 78 Grenfell Road, Maidenhead

A period style three bedroom terrace house located on one of Maidenheads most sought-after roads just a stone's throw away from Maidenhead town centre and train station/Elizabeth Line. The property comprises: three bedrooms, one bathroom, two reception rooms and an open plan kitchen/diner. The property also boasts a courtyard garden and parking.

# 78 Grenfell Road, Maidenhead

- SOUGHT-AFTER ROAD
- PERIOD STYLE HOUSE
- COURTYARD GARDEN
- PARKING
- THREE BEDROOMS
- TWO RECEPTION ROOMS
- DOWNSTAIRS BATHROOM
- STONE'S THROW AWAY FROM TOWN & STATION