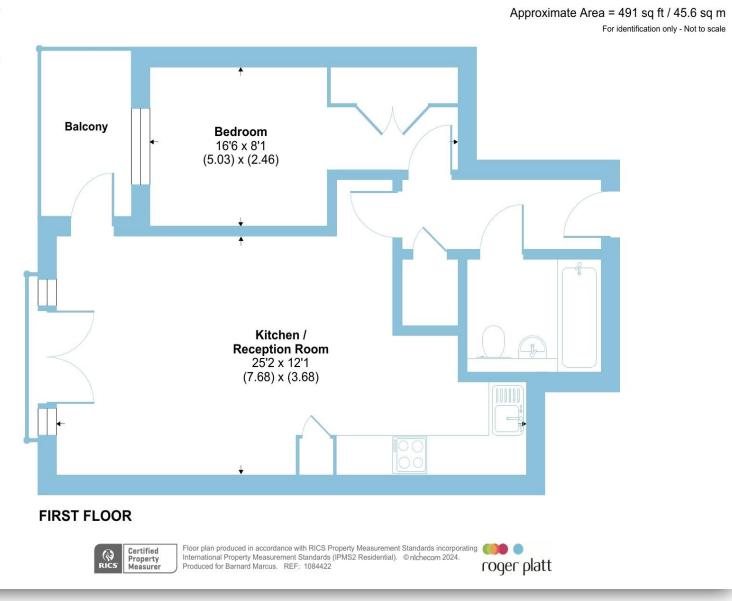

### Flat 13 Swallowfield Court, 33 Kingfisher Drive, Maidenhead

A fantastic first floor apartment available with **NO CHAIN**. Open plan living with a recessed kitchen the living room has Juliette balcony doors with an additional balcony to the side. A spacious bedroom with built-in storage is bright and airy with the bathroom off the main hallway which has additional storage cupboard. Allocated parking accompanies this great apartment.

### Flat 13 Swallowfield Court, 33 Kingfisher Drive, Maidenhead

- NO CHAIN
- FIRST FLOOR
- BALCONY
- ALLOCATED PARKING
- OPEN PLAN
- UNDER A MILE TO STATION

Tenure: Leasehold EPC Rating: B