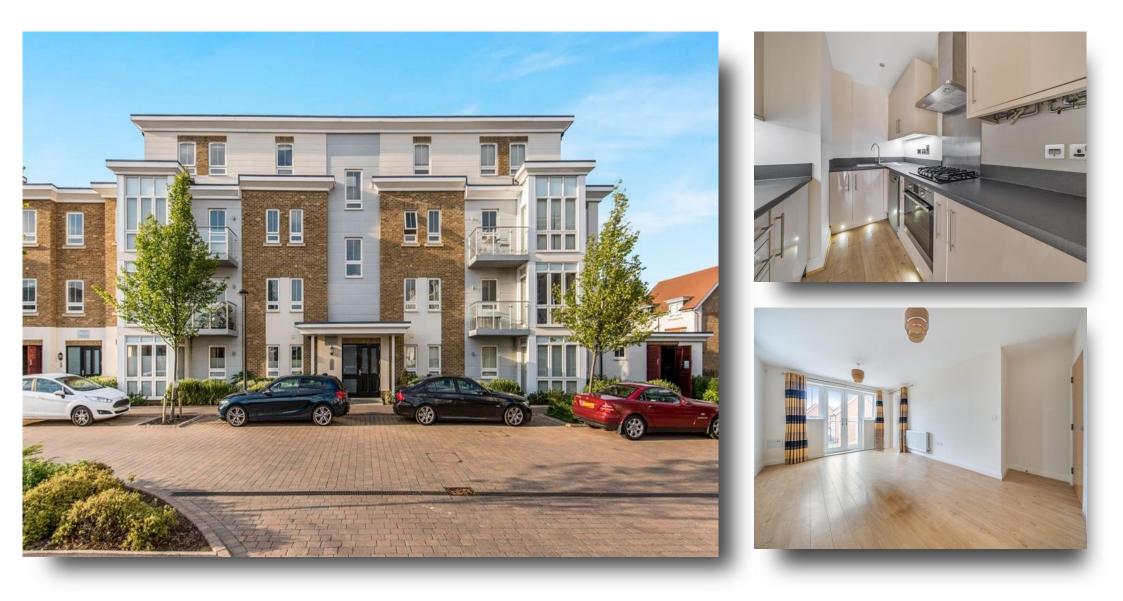

### Flat 13 Swallowfield Court, 33 Kingfisher Drive, Maidenhead

A fantastic first floor apartment available with **NO CHAIN**. Open plan living with a recessed kitchen the living room has Juliette balcony doors with an additional balcony to the side. A spacious bedroom with built-in storage is bright and airy with the bathroom off the main hallway which has additional storage cupboard. Allocated parking accompanies this great apartment.

### Flat 13 Swallowfield Court, 33 Kingfisher Drive, Maidenhead

- NO CHAIN
- FIRST FLOOR
- BALCONY
- ALLOCATED PARKING
- OPEN PLAN
- UNDER A MILE TO STATION

Tenure: Leasehold EPC Rating: B