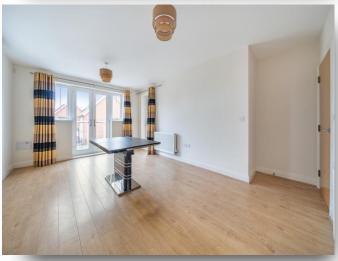

### Flat 13 Swallowfield Court, 33 Kingfisher Drive, Maidenhead

A fantastic first floor apartment available with **NO CHAIN**. Open plan living with a recessed kitchen the living room has Juliette balcony doors with an additional balcony to the side. A spacious bedroom with built-in storage is bright and airy with the bathroom off the main hallway which has additional storage cupboard. Allocated parking accompanies this great apartment.

## Flat 13 Swallowfield Court, 33 Kingfisher Drive, Maidenhead

- NO CHAIN
- FIRST FLOOR
- BALCONY
- ALLOCATED PARKING
- OPEN PLAN
- UNDER A MILE TO STATION

Tenure: Leasehold EPC Rating: B