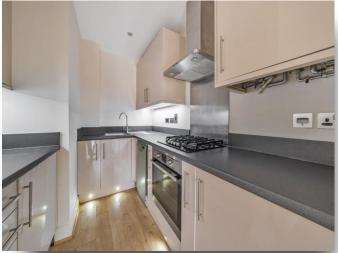

### Flat 13 Swallowfield Court, 33 Kingfisher Drive, Maidenhead

A fantastic first floor apartment available with **NO CHAIN**. Open plan living with a recessed kitchen the living room has Juliette balcony doors with an additional balcony to the side. A spacious bedroom with built-in storage is bright and airy with the bathroom off the main hallway which has additional storage cupboard. Allocated parking accompanies this great apartment.