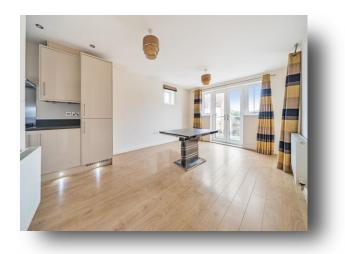

### Flat 13 Swallowfield Court, 33 Kingfisher Drive, Maidenhead

A fantastic first floor apartment available with **NO CHAIN**. Open plan living with a recessed kitchen the living room has Juliette balcony doors with an additional balcony to the side. A spacious bedroom with built-in storage is bright and airy with the bathroom off the main hallway which has additional storage cupboard. Allocated parking accompanies this great apartment.

## Flat 13 Swallowfield Court, 33 Kingfisher Drive, Maidenhead

- NO CHAIN
- FIRST FLOOR
- BALCONY
- ALLOCATED PARKING
- OPEN PLAN
- UNDER A MILE TO STATION

Tenure: Leasehold EPC Rating: B