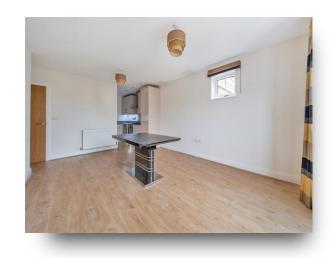

### Flat 13 Swallowfield Court, 33 Kingfisher Drive, Maidenhead

A fantastic first floor apartment available with **NO CHAIN**. Open plan living with a recessed kitchen the living room has Juliette balcony doors with an additional balcony to the side. A spacious bedroom with built-in storage is bright and airy with the bathroom off the main hallway which has additional storage cupboard. Allocated parking accompanies this great apartment.

## Flat 13 Swallowfield Court, 33 Kingfisher Drive, Maidenhead

- NO CHAIN
- FIRST FLOOR
- BALCONY
- ALLOCATED PARKING
- OPEN PLAN
- UNDER A MILE TO STATION

Tenure: Leasehold EPC Rating: B