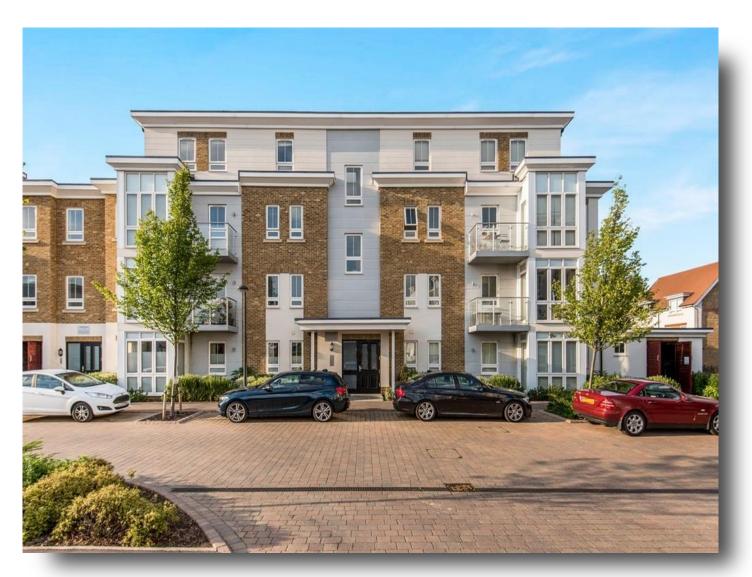

### Flat 13 Swallowfield Court, 33 Kingfisher Drive, Maidenhead

A fantastic first floor apartment available with **NO CHAIN**. Open plan living with a recessed kitchen the living room has Juliette balcony doors with an additional balcony to the side. A spacious bedroom with built-in storage is bright and airy with the bathroom off the main hallway which has additional storage cupboard. Allocated parking accompanies this great apartment.

## Flat 13 Swallowfield Court, 33 Kingfisher Drive, Maidenhead

- NO CHAIN
- FIRST FLOOR
- BALCONY
- ALLOCATED PARKING
- OPEN PLAN
- UNDER A MILE TO STATION

Tenure: Leasehold EPC Rating: B