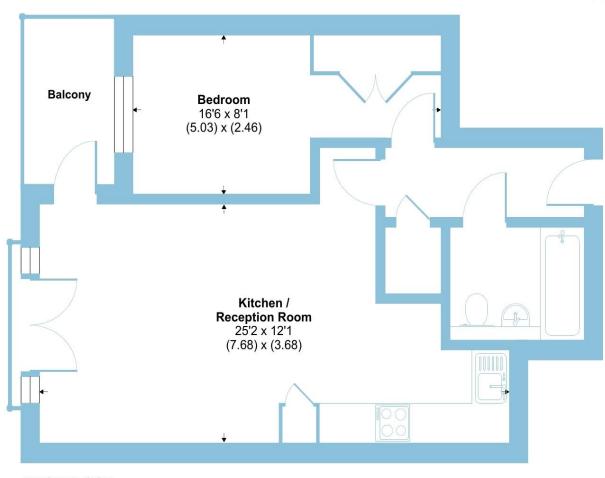

# Swallowfield Court, Kingfisher Drive, Maidenhead, SL6

Approximate Area = 491 sq ft / 45.6 sq m For identification only - Not to scale

#### **FIRST FLOOR**

Floor plan produced in accordance with RICS Property Measurement Standards incorporating International Property Measurement Standards (IPMS2 Residential). © n/checom 2024. Produced for Barnard Marcus. REF: 1084422